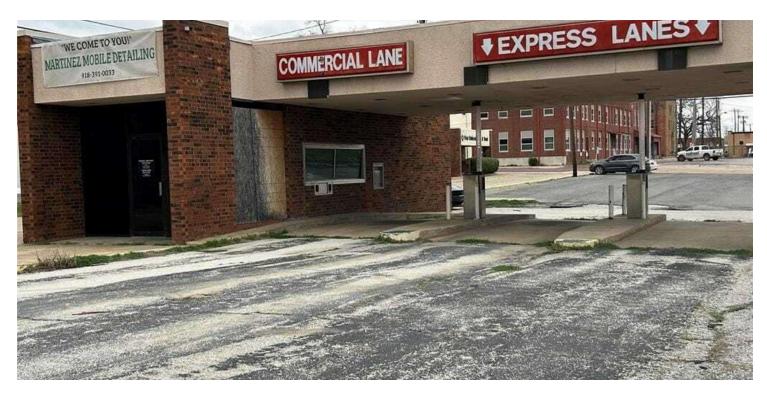

#### **PROPERTY OVERVIEW**

This free standing building is located on the corner of Muskogee and 3rd Street. The property was formally used as a bank drive through. The property has 630 square feet of office space but could be easily expanded by closing in the drive through lanes. The site offers ample parking. The property can be used as a small office, boutique retail space or any one needing a drive thru.

#### **PROPERTY HIGHLIGHTS**

- Free Standing Building
- Ample Parking
- Redevelopment Opportunity

GREG@BANTAPROPERTYGROUP.COM

216 SOUTH MUSKOGEE AVENUE, WEWOKA, OK 74884

216 SOUTH MUSKOGEE AVENUE, WEWOKA, OK 74884