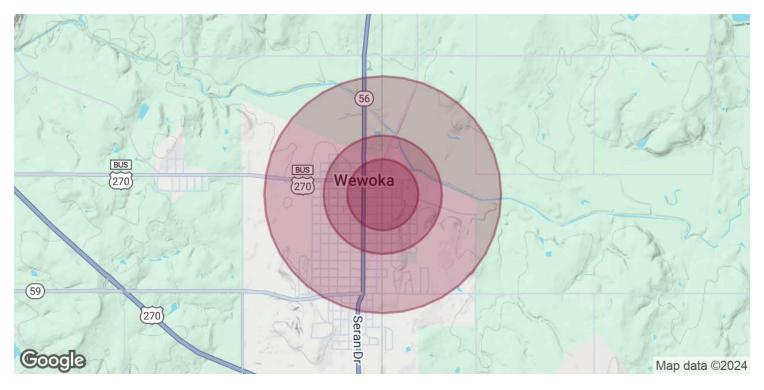

216 SOUTH MUSKOGEE AVENUE, WEWOKA, OK 74884

| POPULATION           | 0.3 MILES | 0.5 MILES | 1 MILE |
|----------------------|-----------|-----------|--------|
| Total Population     | 284       | 1,001     | 2,177  |
| Average Age          | 43        | 42        | 41     |
| Average Age (Male)   | 41        | 40        | 39     |
| Average Age (Female) | 44        | 44        | 42     |

| HOUSEHOLDS & INCOME | 0.3 MILES | 0.5 MILES | 1 MILE   |
|---------------------|-----------|-----------|----------|
| Total Households    | 102       | 361       | 800      |
| # of Persons per HH | 2.8       | 2.8       | 2.7      |
| Average HH Income   | \$44,484  | \$45,800  | \$50,951 |
| Average House Value | \$73,074  | \$75,017  | \$85,435 |

Demographics data derived from AlphaMap