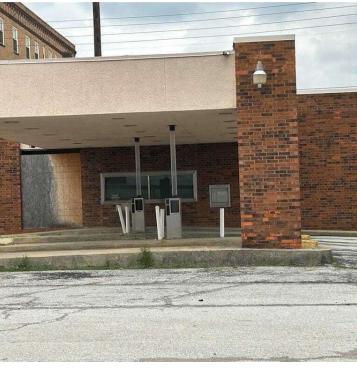

#### **PROPERTY OVERVIEW**

This free standing building is located on the corner of Muskogee and 3rd Street. The property was formally used as a bank drive through. The property has 630 square feet of office space but could be easily expanded by closing in the drive through lanes. The site offers ample parking. The property can be used as a small office, boutique retail space or any one needing a drive thru.

#### **PROPERTY HIGHLIGHTS**

- Free Standing Building
- Ample Parking
- Redevelopment Opportunity

GREG@BANTAPROPERTYGROUP.COM

216 SOUTH MUSKOGEE AVENUE, WEWOKA, OK 74884

216 SOUTH MUSKOGEE AVENUE, WEWOKA, OK 74884