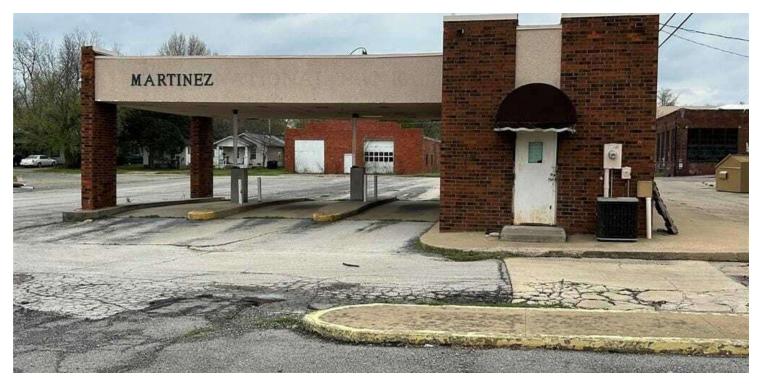

#### **PROPERTY OVERVIEW**

This free standing building is located on the corner of Muskogee and 3rd Street. The property was formally used as a bank drive through. The property has 630 square feet of office space but could be easily expanded by closing in the drive through lanes. The site offers ample parking. The property can be used as a small office, boutique retail space or any one needing a drive thru.

#### **PROPERTY HIGHLIGHTS**

- Free Standing Building
- Ample Parking
- Redevelopment Opportunity

GREG@BANTAPROPERTYGROUP.COM

216 SOUTH MUSKOGEE AVENUE, WEWOKA, OK 74884

216 SOUTH MUSKOGEE AVENUE, WEWOKA, OK 74884