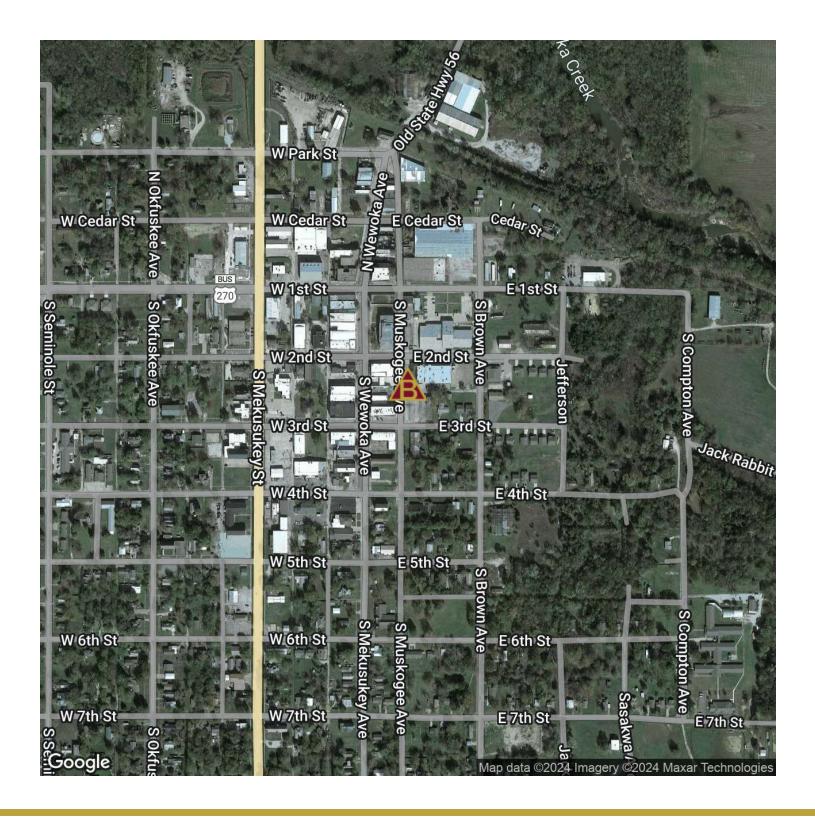

#### **PROPERTY OVERVIEW**

This free standing building is located on the corner of Muskogee and 3rd Street. The property was formally used as a bank drive through. The property has 630 square feet of office space but could be easily expanded by closing in the drive through lanes. The site offers ample parking. The property can be used as a small office, boutique retail space or any one needing a drive thru.

#### **PROPERTY HIGHLIGHTS**

- Free Standing Building
- Ample Parking
- Redevelopment Opportunity

GREG@BANTAPROPERTYGROUP.COM

216 SOUTH MUSKOGEE AVENUE, WEWOKA, OK 74884

216 SOUTH MUSKOGEE AVENUE, WEWOKA, OK 74884