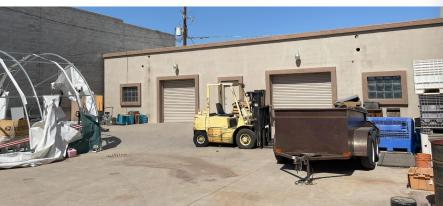

### 4112 EAST WINSLOW AVENUE

PHOENIX, ARIZONA 85040

3,525 Square Feet Total, 2 Buildings (Either or Both For Lease)

Owner to Occupy Either Building Not Leased by Tenant

South Building: 2,000 Square Feet, Office, HVAC,

1 Roll-Up Grade Level Door, 10' Clear Height

North Building: 1,500 Square Feet, Warehouse Only, 2 Roll-Up Grade Level Doors,

Evap Cooled, Restroom Buildout Negotiable, 12' Clear Height

\$1.55 Per Square Foot, Gross

4,000 Square Foot Gated Yard

200 Amps, Single Phase Power

A-1 Zoning, City of Phoenix

Centrally Located, Adjacent to Sky Harbor Airport