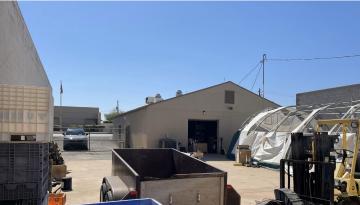

### 4112 EAST WINSLOW AVENUE

PHOENIX, ARIZONA 85040

3,525 Square Feet Total, 2 Buildings (Either or Both For Lease)

Owner to Occupy Either Building Not Leased by Tenant

South Building: 2,000 Square Feet, Office, HVAC,

1 Roll-Up Grade Level Door, 10' Clear Height

North Building: 1,500 Square Feet, Warehouse Only, 2 Roll-Up Grade Level Doors,

Evap Cooled, Restroom Buildout Negotiable, 12' Clear Height

\$1.55 Per Square Foot, Gross

4,000 Square Foot Gated Yard

200 Amps, Single Phase Power

A-1 Zoning, City of Phoenix

Centrally Located, Adjacent to Sky Harbor Airport