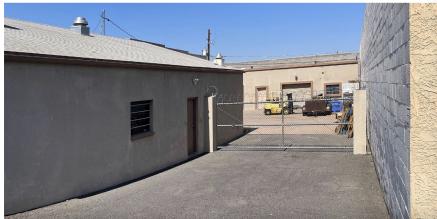

4,000 Square Foot Gated Yard

200 Amps, Single Phase Power

A-1 Zoning, City of Phoenix

Centrally Located, Adjacent to Sky Harbor Airport