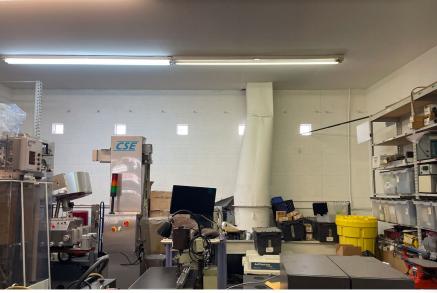

1 Roll-Up Grade Level Door, 10' Clear Height

North Building: 1,500 Square Feet, Warehouse Only, 2 Roll-Up Grade Level Doors,

Evap Cooled, Restroom Buildout Negotiable, 12' Clear Height

\$1.55 Per Square Foot, Gross