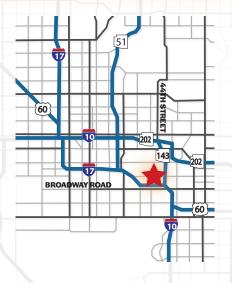

4,000 Square Foot Gated Yard

200 Amps, Single Phase Power

A-1 Zoning, City of Phoenix

Centrally Located, Adjacent to Sky Harbor Airport