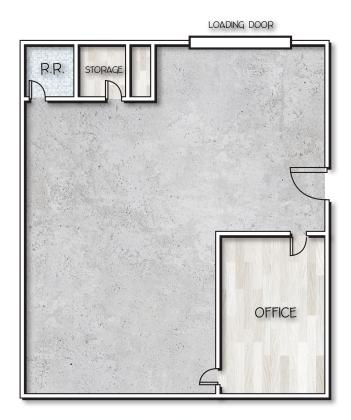

### 4112 EAST WINSLOW AVENUE

PHOENIX, ARIZONA 85040

3,525 Square Feet Total, 2 Buildings (Either or Both For Lease)

Owner to Occupy Either Building Not Leased by Tenant

South Building: 2,000 Square Feet, Office, HVAC,

1 Roll-Up Grade Level Door, 10' Clear Height

North Building: 1,500 Square Feet, Warehouse Only, 2 Roll-Up Grade Level Doors,

Evap Cooled, Restroom Buildout Negotiable, 12' Clear Height

\$1.55 Per Square Foot, Gross

4,000 Square Foot Gated Yard

200 Amps, Single Phase Power

A-1 Zoning, City of Phoenix

Centrally Located, Adjacent to Sky Harbor Airport