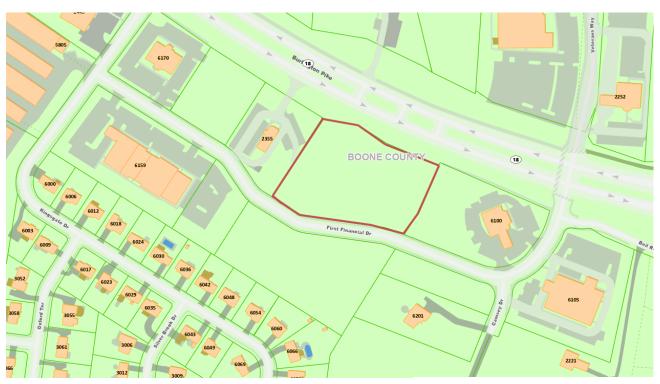

## FOR SALE, LEASE, OR BUILD TO SUIT - LAND DESCRIPTION:

2.45 acres

\$1,000,000

## LOCATION:

Burlington Pike has cross overs in place to serve the ingress/egress for this property. There is 374 feet of frontage. Zoning is Commercial Two (C-2). Currently a CD is in place with multiple retail and office approved. This parcel is also served by First Financial Drive both from the east and the west. This drive may be extended across the parcel, if applicable, to serve multiple uses.

Growth area with new interchange at SR 237. New businesses are building near-by. Easy access from westbound via existing cross overs. Existing professional office and retail in the area.

> CONTACT: Ken Holliday 859.816.5652 holliday.ken@reae.co