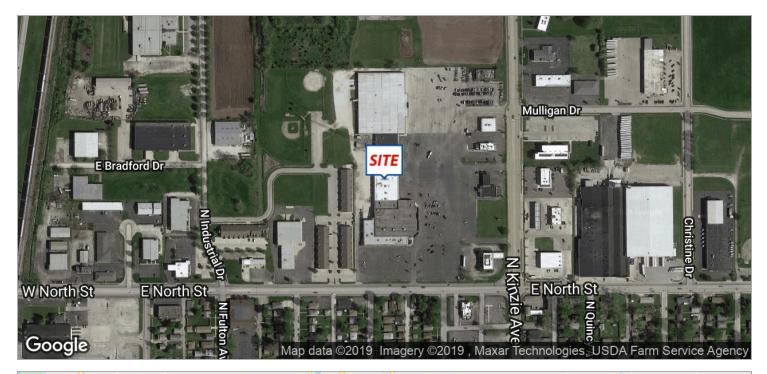

# FOR LEASE VILLAGE SQUARE SHOPPING CENTER

109 B Village Square, Bradley, IL 60915

| OFFERING SUMMARY |              | PROPERTY OVERVIEW                                                                                                                                                                                                                                                                                                                                                                                                                                                                      |
|------------------|--------------|----------------------------------------------------------------------------------------------------------------------------------------------------------------------------------------------------------------------------------------------------------------------------------------------------------------------------------------------------------------------------------------------------------------------------------------------------------------------------------------|
| Available SF:    | 3,600 SF     | Village Square Shopping Center is conveniently located on Rt. 50/Kinzie Ave. just 2 miles south of I-57. Sits directly across the street from Kankakee Community College's brand new satellite location, new Phillips 66 and an auto parts store. The shopping center is anchored with Dollar Tree and Turk Furniture with 16 total spaces in the center. Is within walking distance to heavily populated residential area and community high school. Call today for more information. |
| Lease Rate:      | \$8 / SF NNN | LOCATION OVERVIEW                                                                                                                                                                                                                                                                                                                                                                                                                                                                      |
|                  |              | Located in Village Square Shopping Center at the corner of North Street and Route 50/<br>Kinzie Avenue. Located between United Liquor and Cosmo Prof.                                                                                                                                                                                                                                                                                                                                  |
|                  |              |                                                                                                                                                                                                                                                                                                                                                                                                                                                                                        |

# VILLAGE SQUARE SHOPPING CENTER

109 B Village Square, Bradley, IL 60915

| Morris                                                                                                                              | 6 55                                                 | 41                                                         |                                                                                 |
|-------------------------------------------------------------------------------------------------------------------------------------|------------------------------------------------------|------------------------------------------------------------|---------------------------------------------------------------------------------|
|                                                                                                                                     | Braidwood Mante                                      | no ①                                                       | 65 231                                                                          |
|                                                                                                                                     | Bourbonnai<br>Bradley                                | s                                                          | De Motte<br>Roselawn                                                            |
| Dwight                                                                                                                              | Kankake                                              | 41)                                                        |                                                                                 |
| Odell (47)                                                                                                                          | Herscher (52)                                        | 8t Anne                                                    | 14                                                                              |
|                                                                                                                                     | Clifton                                              | Morocc                                                     | Rensselaer                                                                      |
| Coocle                                                                                                                              | Cullom (116) 57                                      |                                                            | Map data ©2019                                                                  |
| TONOLO                                                                                                                              | Cullom (116) 57                                      |                                                            | Iviap data ©2019                                                                |
| POPULATION                                                                                                                          | 1 MILE                                               | 5 MILES                                                    | 10 MILES                                                                        |
|                                                                                                                                     |                                                      | <b>5 MILES</b><br>72,679                                   |                                                                                 |
| POPULATION                                                                                                                          | 1 MILE                                               |                                                            | 10 MILES                                                                        |
| POPULATION<br>TOTAL POPULATION                                                                                                      | 1 MILE<br>3,156                                      | 72,679                                                     | <b>10 MILES</b><br>111,347                                                      |
| POPULATION<br>TOTAL POPULATION<br>MEDIAN AGE                                                                                        | 1 MILE<br>3,156<br>34.1                              | 72,679<br>33.4                                             | <b>10 MILES</b><br>111,347<br>35.6                                              |
| POPULATION<br>TOTAL POPULATION<br>MEDIAN AGE<br>MEDIAN AGE (MALE)                                                                   | 1 MILE<br>3,156<br>34.1<br>32.5                      | 72,679<br>33.4<br>31.4                                     | <b>10 MILES</b><br>111,347<br>35.6<br>33.9                                      |
| POPULATION<br>TOTAL POPULATION<br>MEDIAN AGE<br>MEDIAN AGE (MALE)<br>MEDIAN AGE (FEMALE)                                            | 1 MILE<br>3,156<br>34.1<br>32.5<br>34.2              | 72,679<br>33.4<br>31.4<br>35.0                             | <b>10 MILES</b><br>111,347<br>35.6<br>33.9<br>37.0                              |
| POPULATION<br>TOTAL POPULATION<br>MEDIAN AGE<br>MEDIAN AGE (MALE)<br>MEDIAN AGE (FEMALE)<br>HOUSEHOLDS & INCOME                     | 1 MILE<br>3,156<br>34.1<br>32.5<br>34.2<br>1 MILE    | 72,679<br>33.4<br>31.4<br>35.0<br><b>5 MILES</b>           | <b>10 MILES</b><br>111,347<br>35.6<br>33.9<br>37.0<br><b>10 MILES</b>           |
| POPULATION<br>TOTAL POPULATION<br>MEDIAN AGE<br>MEDIAN AGE (MALE)<br>MEDIAN AGE (FEMALE)<br>HOUSEHOLDS & INCOME<br>TOTAL HOUSEHOLDS | 1 MILE   3,156   34.1   32.5   34.2   1 MILE   1,203 | 72,679<br>33.4<br>31.4<br>35.0<br><b>5 MILES</b><br>26,376 | <b>10 MILES</b><br>111,347<br>35.6<br>33.9<br>37.0<br><b>10 MILES</b><br>40,641 |