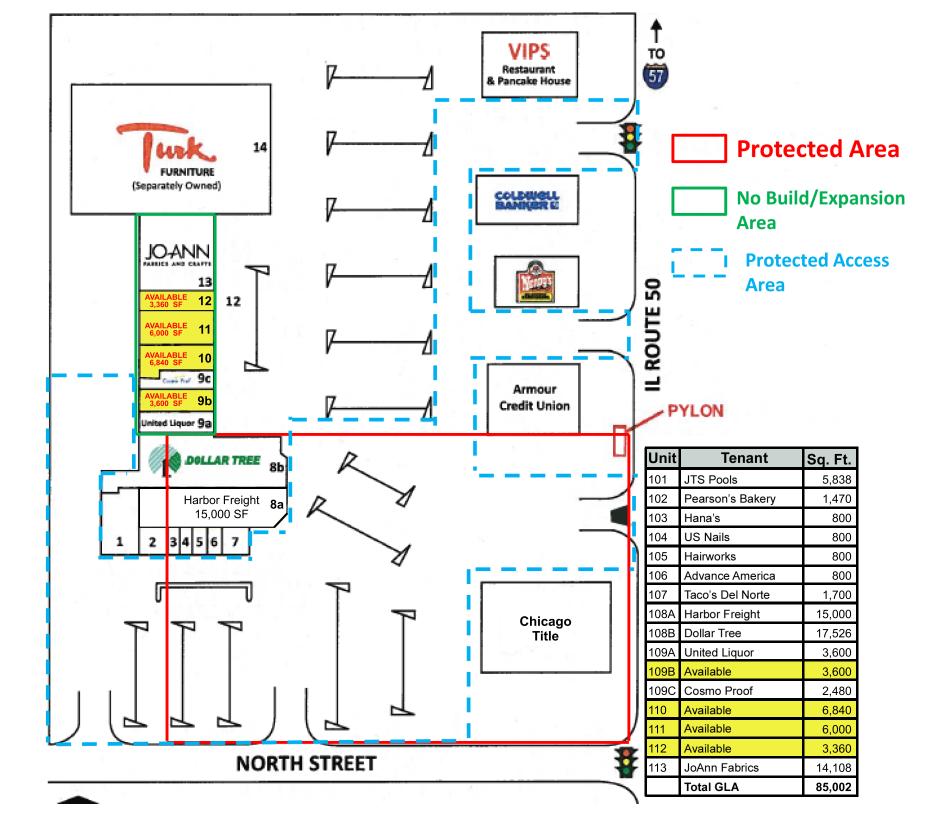

# FOR LEASE VILLAGE SQUARE SHOPPING CENTER

109 B Village Square, Bradley, IL 60915

| OFFERING SUMMARY |              | PROPERTY OVERVIEW                                                                                                                                                                                                                                                                                                                                                                                                                                                                      |
|------------------|--------------|----------------------------------------------------------------------------------------------------------------------------------------------------------------------------------------------------------------------------------------------------------------------------------------------------------------------------------------------------------------------------------------------------------------------------------------------------------------------------------------|
| Available SF:    | 3,600 SF     | Village Square Shopping Center is conveniently located on Rt. 50/Kinzie Ave. just 2 miles south of I-57. Sits directly across the street from Kankakee Community College's brand new satellite location, new Phillips 66 and an auto parts store. The shopping center is anchored with Dollar Tree and Turk Furniture with 16 total spaces in the center. Is within walking distance to heavily populated residential area and community high school. Call today for more information. |
| Lease Rate:      | \$8 / SF NNN | LOCATION OVERVIEW                                                                                                                                                                                                                                                                                                                                                                                                                                                                      |
|                  |              | Located in Village Square Shopping Center at the corner of North Street and Route 50/<br>Kinzie Avenue. Located between United Liquor and Cosmo Prof.                                                                                                                                                                                                                                                                                                                                  |
|                  |              |                                                                                                                                                                                                                                                                                                                                                                                                                                                                                        |

# FOR LEASE VILLAGE SQUARE SHOPPING CENTER

109 B Village Square, Bradley, IL 60915