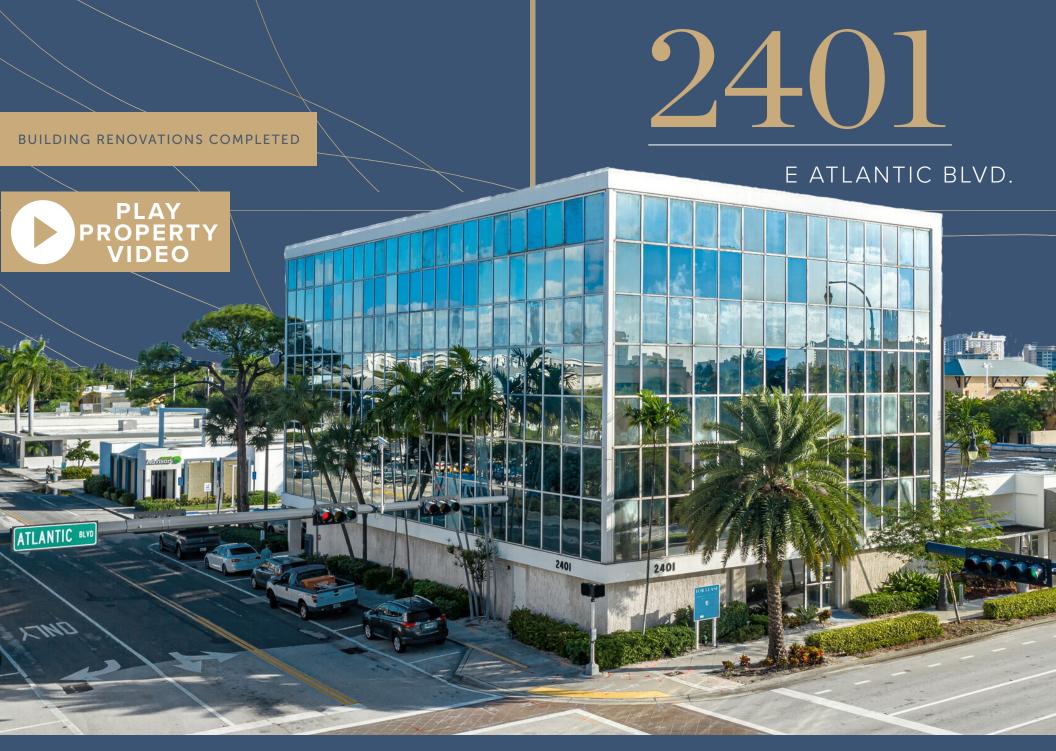

# 2401 E ATLANTIC BLVD.

## NEW LOBBY RENOVATIONS COMPLETED IN 2023

| RBA                   | 30,454 SF                       |
|-----------------------|---------------------------------|
| Rental Rate           | \$21.00 - \$22.00 NNN           |
| Орех                  | \$11.74 (2024 Estimate)         |
| Renovated             | Renovations have been completed |
| Stories               | 4                               |
| Structured<br>Parking | 4 Per 1,000                     |

#### **RECENTLY COMPLETED RENOVATIONS**

Hurricane Impact Windows
New Lobby
Updated Restrooms
Modern Common Area Corridors