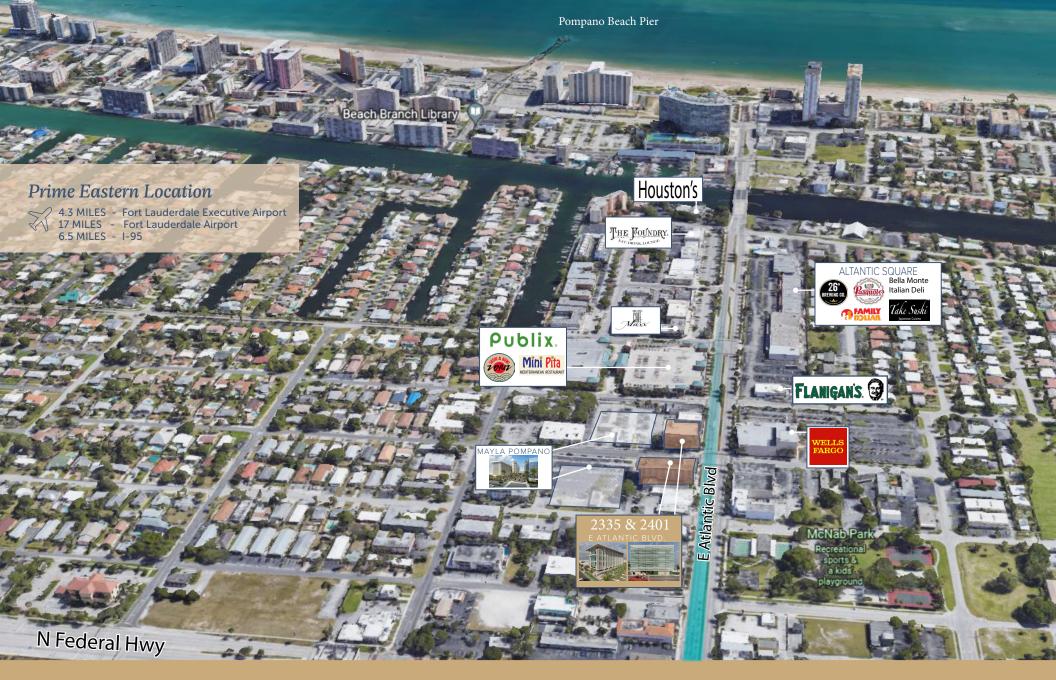

----------------------|
| Rental Rate           | \$21.00 - \$22.00 NNN           |
| Орех                  | \$11.74 (2024 Estimate)         |
| Renovated             | Renovations have been completed |
| Stories               | 4                               |
| Structured<br>Parking | 4 Per 1,000                     |





### AVAILABLE SPACE

| Suite 200: 656 SF   |  |
|---------------------|--|
| Suite 204: 536 SF   |  |
| Suite 206: 498 SF   |  |
| Suite 210: 2,033 SF |  |
| Suite 300: 1,681 SF |  |
| Suite 315: 451 SF   |  |







# 2401 E ATLANTIC BLVD.

#### **RECENTLY COMPLETED RENOVATIONS**

Hurricane Impact Windows
New Lobby
Updated Restrooms
Modern Common Area Corridors



### **MAYLA POMPANO**

355 residential units across two buildings

**NEW MULTIFAMILY COMMUNITY** 







Max Pawk Senior Associate M +1 561 393 1670 max.pawk@cbre.com John Criddle Joseph Freitas
Executive Vice President First Vice President
M +1 561 283 5176 M +1 561 512 8844
john.criddle@cbre.com joe.freitas@cbre.com





©2023 CBRE, Inc. All rights reserved. This information has been obtained from sources believed reliable, but has not been verified for accuracy or completeness. Any projections, opinions, or estimates are subject to uncertainty. The information may not represent the current or future performance of the property. You and your advisors should conduct a careful, independent investigation of the property and verify all information. Any reliance on this information is solely at your own risk. CBRE and the CBRE logo are service marks of CBRE, Inc. and/or its affiliated or relat