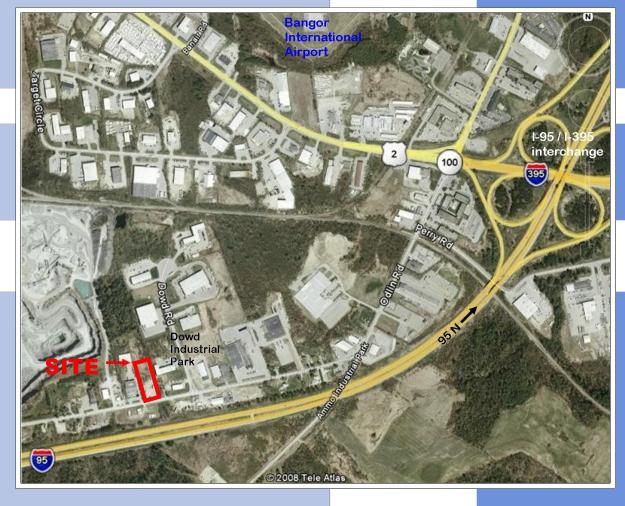

## SITE AVAILABLE 733 ODLIN ROAD BANGOR, MAINE

LOCATION: Located on Odlin Road adjacent to Dowd

Industrial Park. Approximately one mile from intersection of I-395, I-95, and Route 2 servicing points north, south, east and west.

LOT SIZE: Approximately 2 acres, TBD

FRONTAGE: 170' +/- on Odlin Road

NEIGHBORHOOD: Area businesses include Coca-Cola

Bottling, Creative Print Services, Maine Fire Protection and GR Roofing Company.

ASSESSOR'S REFERENCE: Map R10, Lot 5