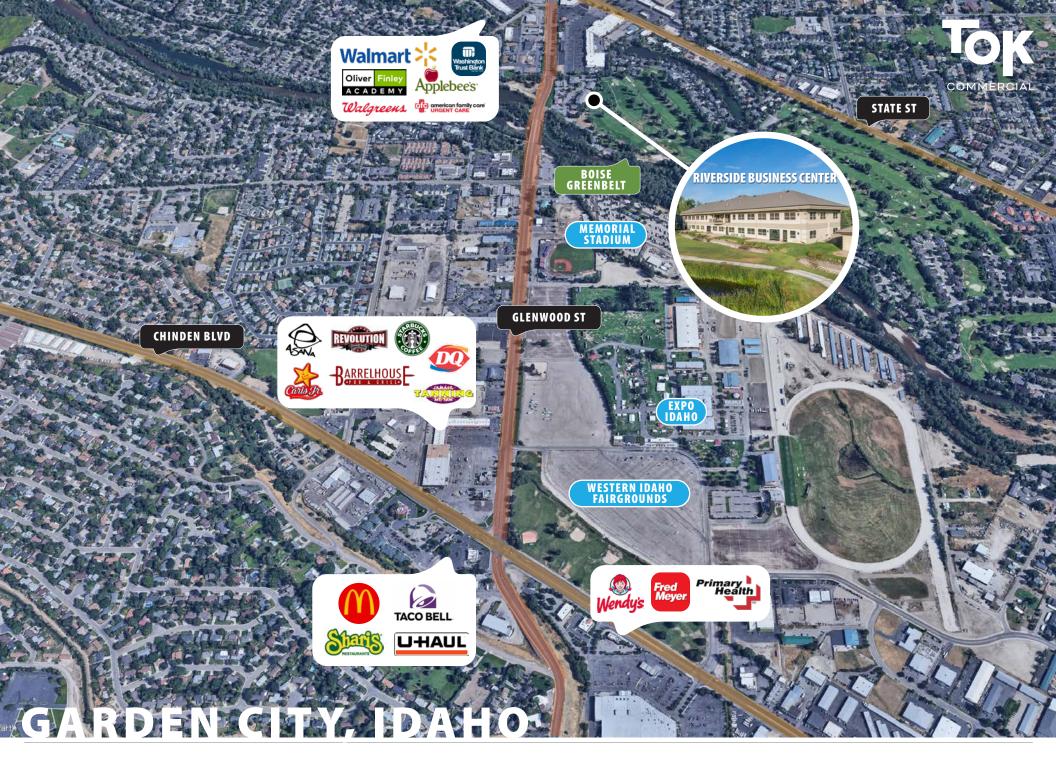

## PROPERTY HIGHLIGHTS Class A office with free parking. Ten minutes from Downtown Boise.

- Quality exterior and interior finishes.
- Signalized access to Glenwood Street.
- Well-located between Downtown Boise and Eagle.
- Ready to occupy suites with systems furniture available.
- New ownership with numerous updates completed and more in progress.
- Professional business park setting with a professionally managed association.
- Beautiful Views of The River Club, a country club with pool, tennis/pickleball courts, fitness center, and golf course.
- Close to a number of amenities The River Club, Boise Greenbelt, restaurants, retail shopping, and other services.