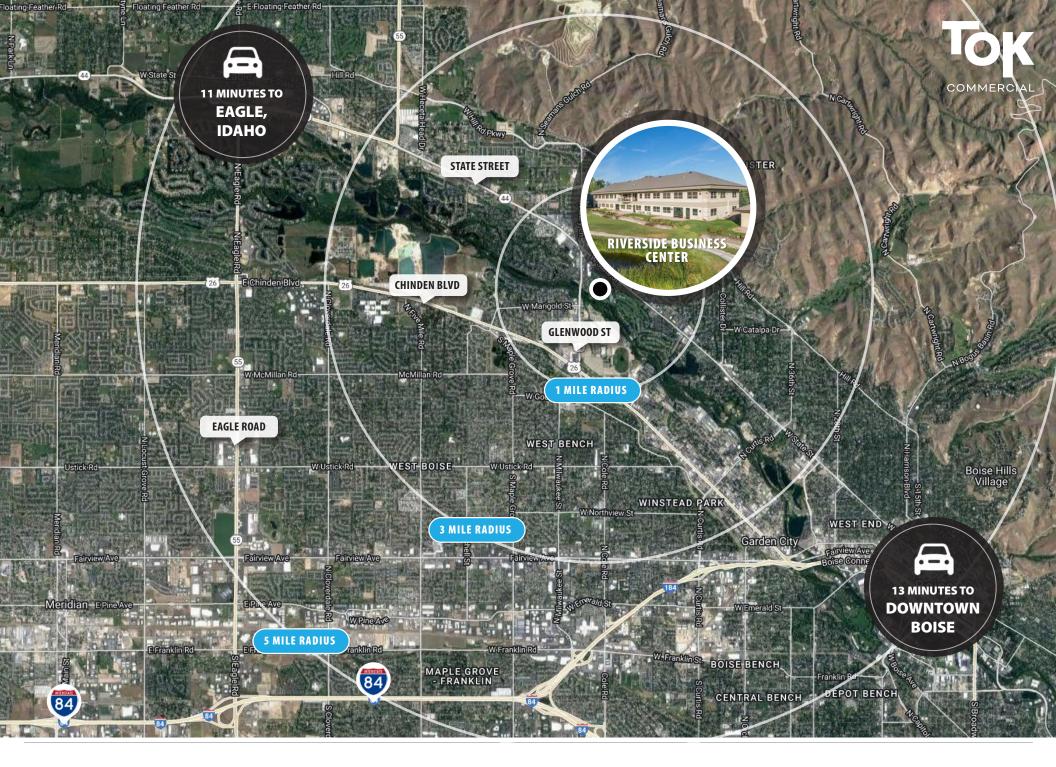

## PROPERTY HIGHLIGHTS Class A office with free parking. Ten minutes from Downtown Boise.

- Quality exterior and interior finishes.
- Signalized access to Glenwood Street.
- Well-located between Downtown Boise and Eagle.
- Ready to occupy suites with systems furniture available.
- New ownership with numerous updates completed and more in progress.
- Professional business park setting with a professionally managed association.
- Beautiful Views of The River Club, a country club with pool, tennis/pickleball courts, fitness center, and golf course.
- Close to a number of amenities The River Club, Boise Greenbelt, restaurants, retail shopping, and other services.