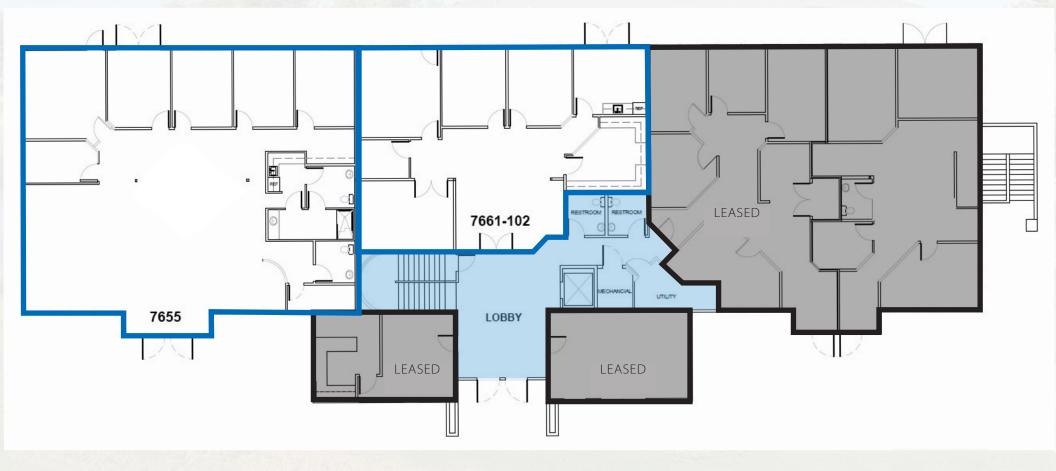

| SPACE FOR LEASE     | RSF   | RATE       |
|---------------------|-------|------------|
| Suite 7661-102*     | 2,031 | \$25.00/SF |
| Suite 7661-201      | 4,920 | \$25.00/SF |
| Suite 7655**        | 3,379 | \$21.33/SF |
| *Available 10/01/24 |       |            |

#### FIRST FLOOR

| SPACE                     | RSF   | RATE       |  |  |
|---------------------------|-------|------------|--|--|
| Suite 7661-102*           | 2,301 | \$25.00/SF |  |  |
| Suite 7655**              | 3,379 | \$21.33/SF |  |  |
| *Available 10/01/24       |       |            |  |  |
| **Available for sublease. |       |            |  |  |