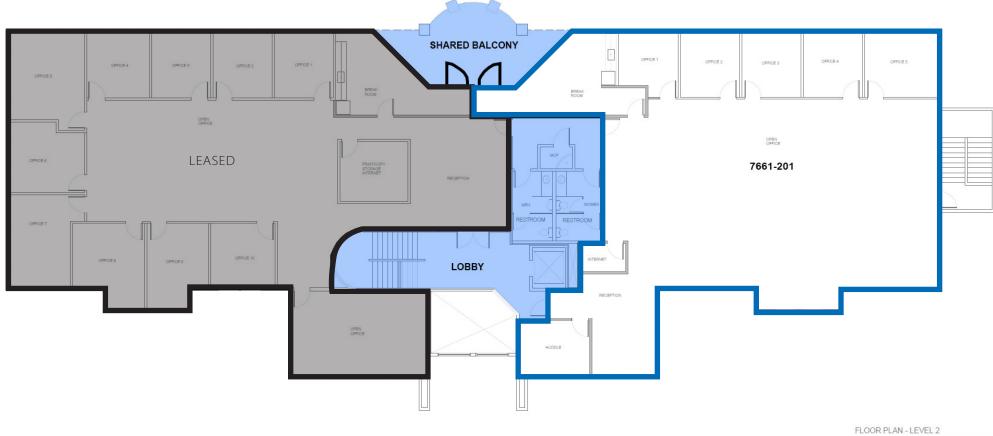

| SPACE FOR LEASE     | RSF   | RATE       |
|---------------------|-------|------------|
| Suite 7661-102*     | 2,031 | \$25.00/SF |
| Suite 7661-201      | 4,920 | \$25.00/SF |
| Suite 7655**        | 3,379 | \$21.33/SF |
| *Available 10/01/24 |       |            |

### SECOND FLOOR

| SPACE          | RSF   | RATE       |
|----------------|-------|------------|
| Suite 7661-201 | 4,920 | \$25.00/SF |

Access to shared balcony overlooking the golf course.

SCALE 316"= 1-0"