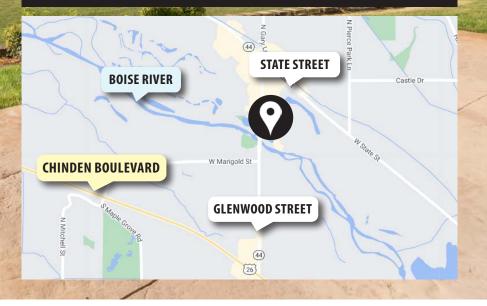

# RIVERSIDE BUSINESS CENTER

7655 7699 W. RIVERSIDE DRIVE, GARDEN CITY, ID 83714 / FOR LEASE

## PROPERTY HIGHLIGHTS Class A office with free parking. Ten minutes from Downtown Boise.

- Quality exterior and interior finishes.
- Signalized access to Glenwood Street.
- Well-located between Downtown Boise and Eagle.
- Ready to occupy suites with systems furniture available.
- New ownership with numerous updates completed and more in progress.
- Professional business park setting with a professionally managed association.
- Beautiful Views of The River Club, a country club with pool, tennis/pickleball courts, fitness center, and golf course.
- Close to a number of amenities The River Club, Boise Greenbelt, restaurants, retail shopping, and other services.