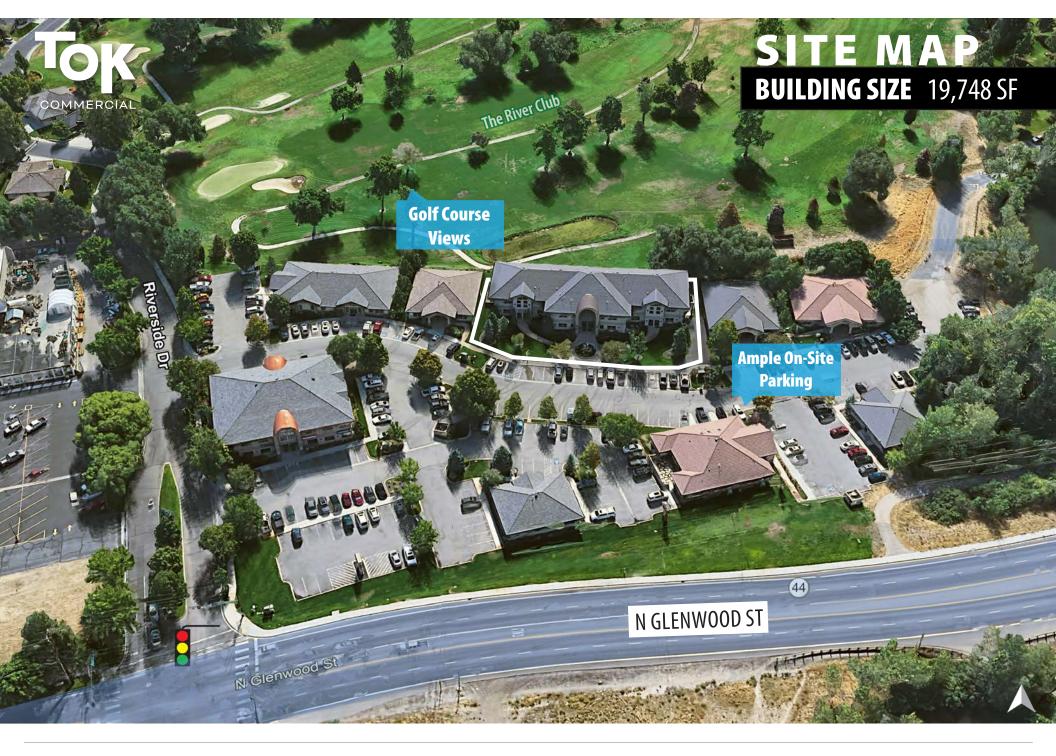

### CENTRALLY LOCATED CLASS A OFFICE SPACE

| NICK SCHUITEMAKER C                                              | CIM | SUBMARKET  | North Boise      | PARKING         | 4:1000   |
|------------------------------------------------------------------|-----|------------|------------------|-----------------|----------|
| nick@tokcommercial.com                                           | 1   | BLDG. SIZE | 19,748 SF        | LEASE TERM      | 3+ Years |
| PETER OLIVER SIOR, CC<br>208.947.0816<br>peter@tokcommercial.com | Ľ   | YEAR BUILT | 2005             | LEASE TYPE      | FSEJ     |
| MIKE GREENE SIOR, CCI<br>208.947.0835<br>mikeg@tokcommercial.cc  |     | CONTAC     | T AGENTS FOR SHO | WING INSTRUCTIO | NS       |
|                                                                  |     |            |                  |                 |          |

## PROPERTY HIGHLIGHTS Class A office with free parking. Ten minutes from Downtown Boise.

- Quality exterior and interior finishes.
- Signalized access to Glenwood Street.
- Well-located between Downtown Boise and Eagle.
- Ready to occupy suites with systems furniture available.
- New ownership with numerous updates completed and more in progress.
- Professional business park setting with a professionally managed association.
- Beautiful Views of The River Club, a country club with pool, tennis/pickleball courts, fitness center, and golf course.
- Close to a number of amenities The River Club, Boise Greenbelt, restaurants, retail shopping, and other services.