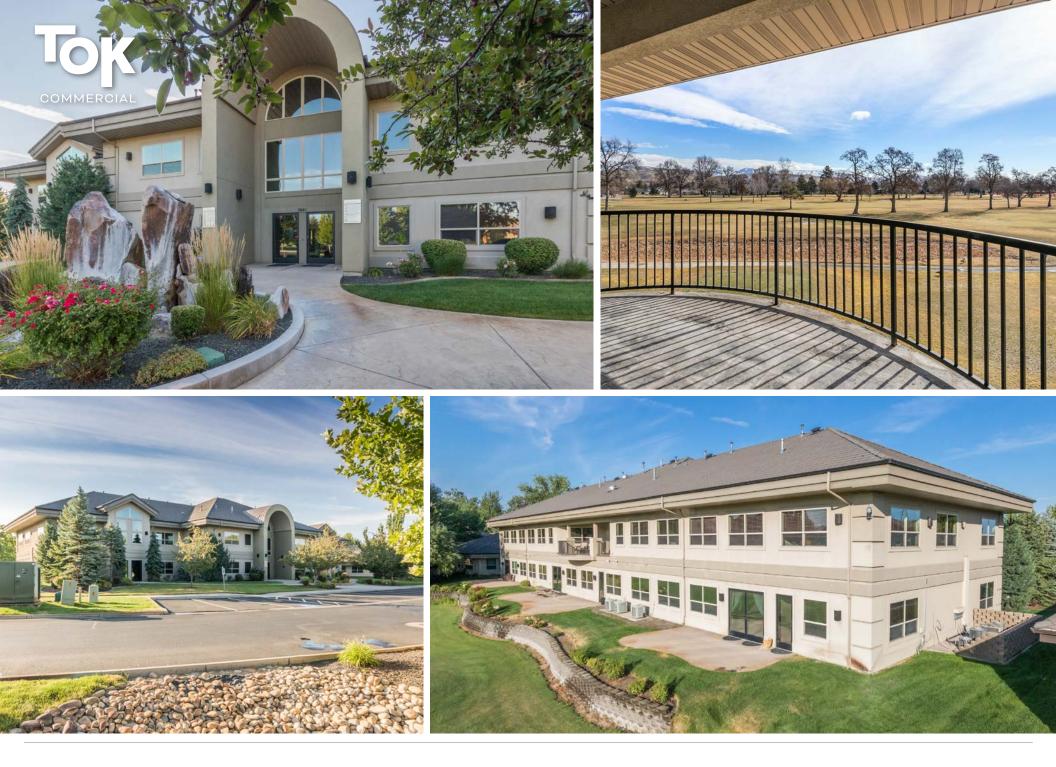

## PROPERTY HIGHLIGHTS Class A office with free parking. Ten minutes from Downtown Boise.

- Quality exterior and interior finishes.
- Signalized access to Glenwood Street.
- Well-located between Downtown Boise and Eagle.
- Ready to occupy suites with systems furniture available.
- New ownership with numerous updates completed and more in progress.
- Professional business park setting with a professionally managed association.
- Beautiful Views of The River Club, a country club with pool, tennis/pickleball courts, fitness center, and golf course.
- Close to a number of amenities The River Club, Boise Greenbelt, restaurants, retail shopping, and other services.