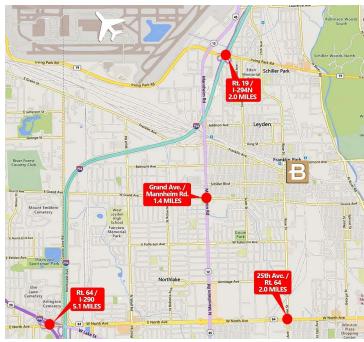

#### **LOCATION DESCRIPTION**

Established industrial park area with easy access to major transportation routes.