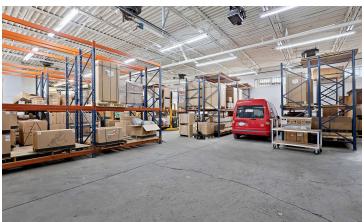

#### **PROPERTY OVERVIEW**

- 11,000 SF Building
- 3,500 ± SF Office Space
- 13'6" Clear Ceilings
- 2 Drive-in Doors (8'x9' and 9'10"x10')
- 200 Amp, 3 Phase Power
- Newer Roof
- Climate Controlled Warehouse
- 18-20 Car Parking
- Sale Price: \$660,000