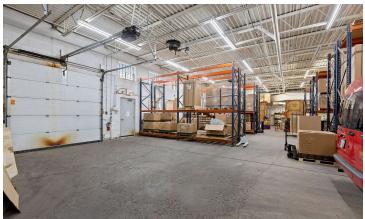

#### **PROPERTY OVERVIEW**

- 11,000 SF Building
- 3,500 ± SF Office Space
- 13'6" Clear Ceilings
- 2 Drive-in Doors (8'x9' and 9'10"x10')
- 200 Amp, 3 Phase Power
- Newer Roof
- Climate Controlled Warehouse
- 18-20 Car Parking
- Sale Price: \$660,000