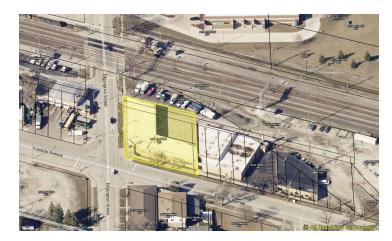

### 9490 FRANKLIN AVENUE, FRANKLIN PARK, IL 60131

#### **LOCATION DESCRIPTION**

Established industrial park area with easy access to major transportation routes.