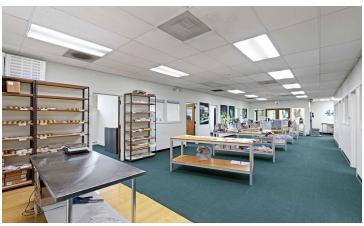

#### **PROPERTY OVERVIEW**

- 11,000 SF Building
- 3,500 ± SF Office Space
- 13'6" Clear Ceilings
- 2 Drive-in Doors (8'x9' and 9'10"x10')
- 200 Amp, 3 Phase Power
- Newer Roof
- Climate Controlled Warehouse
- 18-20 Car Parking
- Sale Price: \$660,000