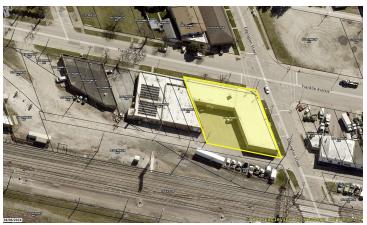

### 9490 FRANKLIN AVENUE, FRANKLIN PARK, IL 60131

#### **LOCATION DESCRIPTION**

Established industrial park area with easy access to major transportation routes.