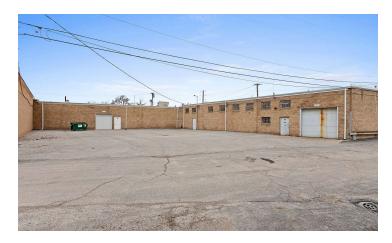

#### **PROPERTY OVERVIEW**

- 11,000 SF Building
- 3,500 ± SF Office Space
- 13'6" Clear Ceilings
- 2 Drive-in Doors (8'x9' and 9'10"x10')
- 200 Amp, 3 Phase Power
- Newer Roof
- Climate Controlled Warehouse
- 18-20 Car Parking
- Sale Price: \$660,000