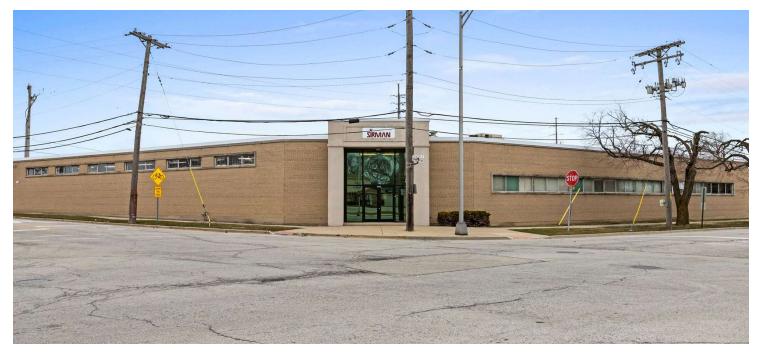

### 9490 FRANKLIN AVENUE, FRANKLIN PARK, IL 60131

#### **PROPERTY OVERVIEW**

- 11,000 SF Building
- 3,500 ± SF Office Space
- 13'6" Clear Ceilings
- 2 Drive-in Doors (8'x9' and 9'10"x10')
- 200 Amp, 3 Phase Power
- Newer Roof
- Climate Controlled Warehouse
- 18-20 Car Parking
- Sale Price: \$660,000