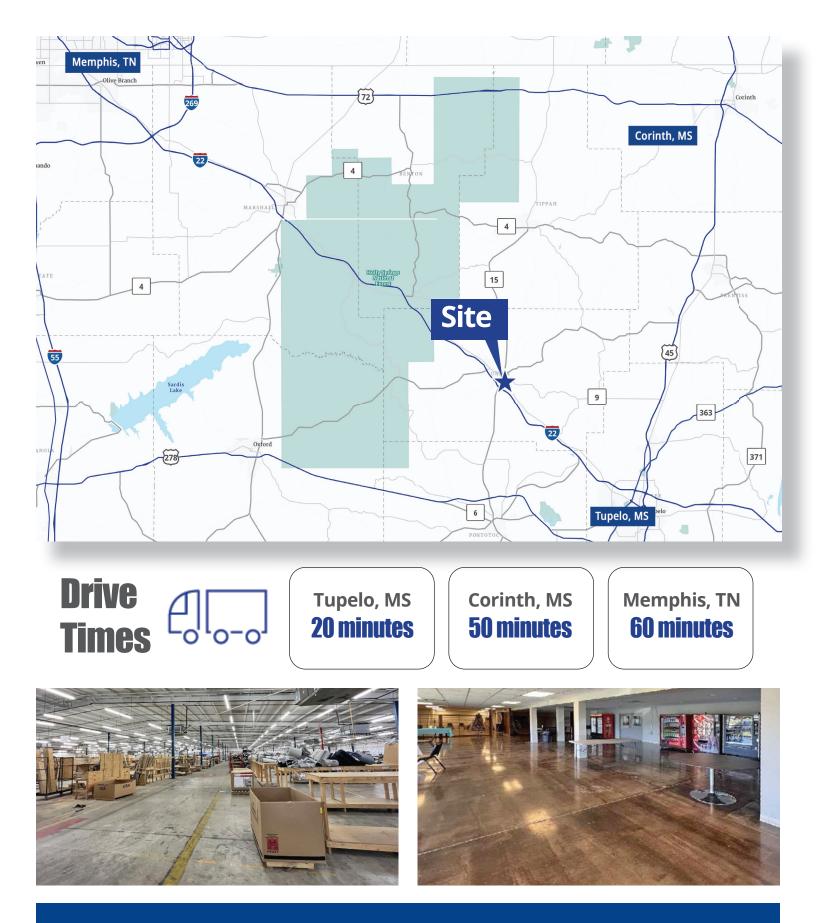

## Sublease Flexible Term

A STATE OF THE STA

160,000± SF 14.87± AC

Warehouse

1003 Denmill Rd. New Albany, MS

| Property Features                            |       |
|----------------------------------------------|-------|
| 14.87± AC lot                                |       |
| 160,000± SF total                            |       |
| 103,000± SF of HVAC                          |       |
| 9,000± SF office                             |       |
| Built in 1979                                |       |
| 12'-15' clear height                         |       |
| 17 dock Doors                                |       |
| 9,000± SF covered BNSF rail spur             |       |
| 100% wet sprinkler system                    |       |
| 100-ton HVAC servicing a portion of the ware | nouse |