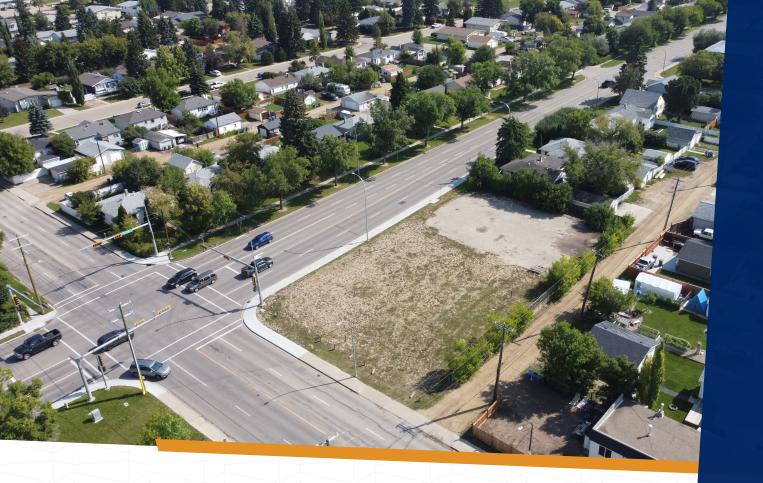

#### PROPERTY DETAILS

Proposed shopping centre on 0.51 acres, available for sale or lease. Situated on the corner of 50th (Ross) Street and 40th Avenue sandwiched between the Eastview and Grandview neighbourhoods. Parcel has recently been rezoned to C5 (Commercial - Mixed Use), permits an array of uses, including: Day Care Facility, Health and Medical Services, Restaurant and Office.

This parcel is immediately accessible to over 10,000 residents within the 2KM radius. Red Deer's latest population recorded in 2022 was 105,883 (2022). Notable amenities in the surrounding area include: Lindsay Thurber High School, Fas Gas, Eastside Auto Service, Circle K and the Michener Aquatic Centre.