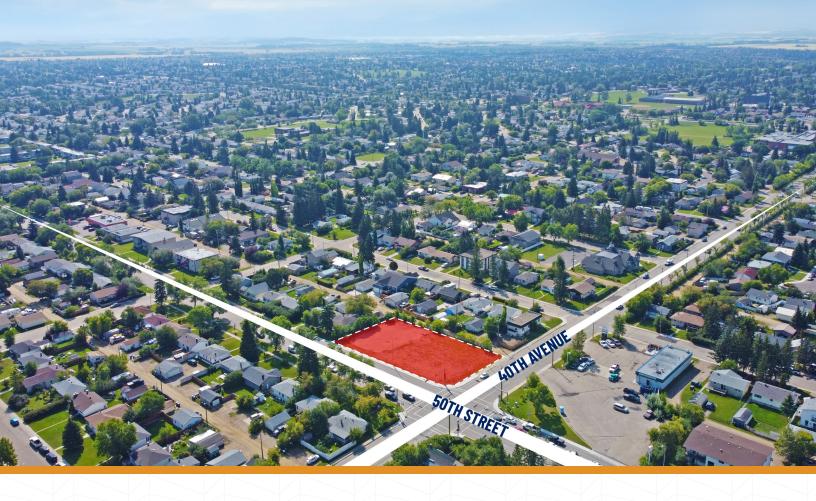

#### PROPERTY DETAILS

Proposed shopping centre on 0.51 acres, available for sale or lease. Situated on the corner of 50th (Ross) Street and 40th Avenue sandwiched between the Eastview and Grandview neighbourhoods. Parcel has recently been rezoned to C5 (Commercial - Mixed Use), permits an array of uses, including: Day Care Facility, Health and Medical Services, Restaurant and Office.

This parcel is immediately accessible to over 10,000 residents within the 2KM radius. Red Deer's latest population recorded in 2022 was 105,883 (2022). Notable amenities in the surrounding area include: Lindsay Thurber High School, Fas Gas, Eastside Auto Service, Circle K and the Michener Aquatic Centre.