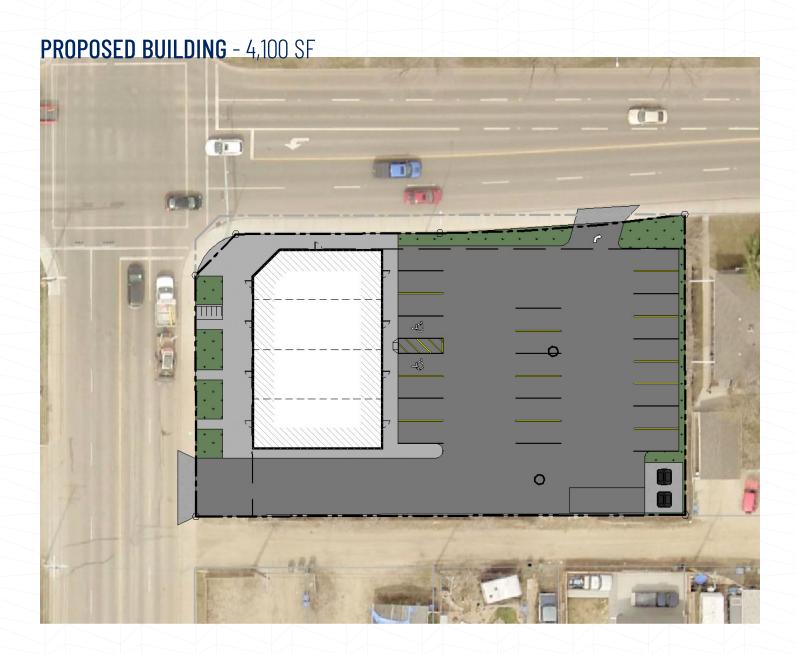

Lot 41



**SALE PRICE** 

\$800,000



**PROPERTY TAXES** 

\$5,194.00 (2023)

#### PROPERTY DETAILS

Proposed shopping centre on 0.51 acres, available for sale or lease. Situated on the corner of 50th (Ross) Street and 40th Avenue sandwiched between the Eastview and Grandview neighbourhoods. Parcel has recently been rezoned to C5 (Commercial - Mixed Use), permits an array of uses, including: Day Care Facility, Health and Medical Services, Restaurant and Office.

This parcel is immediately accessible to over 10,000 residents within the 2KM radius. Red Deer's latest population recorded in 2022 was 105,883 (2022). Notable amenities in the surrounding area include: Lindsay Thurber High School, Fas Gas, Eastside Auto Service, Circle K and the Michener Aquatic Centre.

### Option 1 Site Plan



### Option 2 Site Plan







# Central Alberta's Ambassador for Commercial Real Estate



#103, 4315 - 55 Avenue Red Deer, AB T4N 4N7 www.salomonscommercial.com

Brett Salomons Listing Agent

403.314.6187 brett@salomonscommercial.com

Davin Kemshead

Associate 403.314.6190 davin@salomonscommercial.com Kelly Babcock

Partner/Broker 403.314.6188 kelly@salomonscommercial.com

Max Field

Associate 403.314.6186 max@salomonscommercial.com Mike Williamson

Associate 403.314.6189 mike@salomonscommercial.com

Jordan Krulicki

Associate 403.314.6185 jordan@salomonscommercial.com