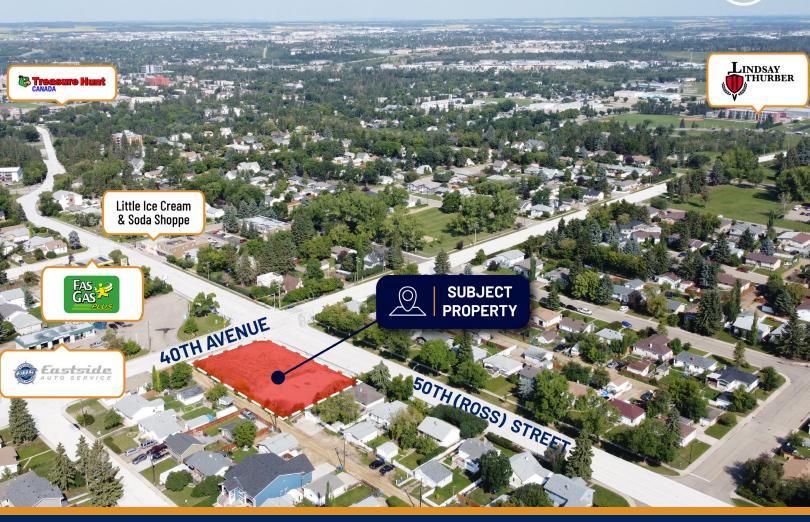

#### PROPERTY DETAILS

Proposed shopping centre on 0.51 acres, available for sale or lease. Situated on the corner of 50th (Ross) Street and 40th Avenue sandwiched between the Eastview and Grandview neighbourhoods. Parcel has recently been rezoned to C5 (Commercial - Mixed Use), permits an array of uses, including: Day Care Facility, Health and Medical Services, Restaurant and Office.

This parcel is immediately accessible to over 10,000 residents within the 2KM radius. Red Deer's latest population recorded in 2022 was 105,883 (2022). Notable amenities in the surrounding area include: Lindsay Thurber High School, Fas Gas, Eastside Auto Service, Circle K and the Michener Aquatic Centre.