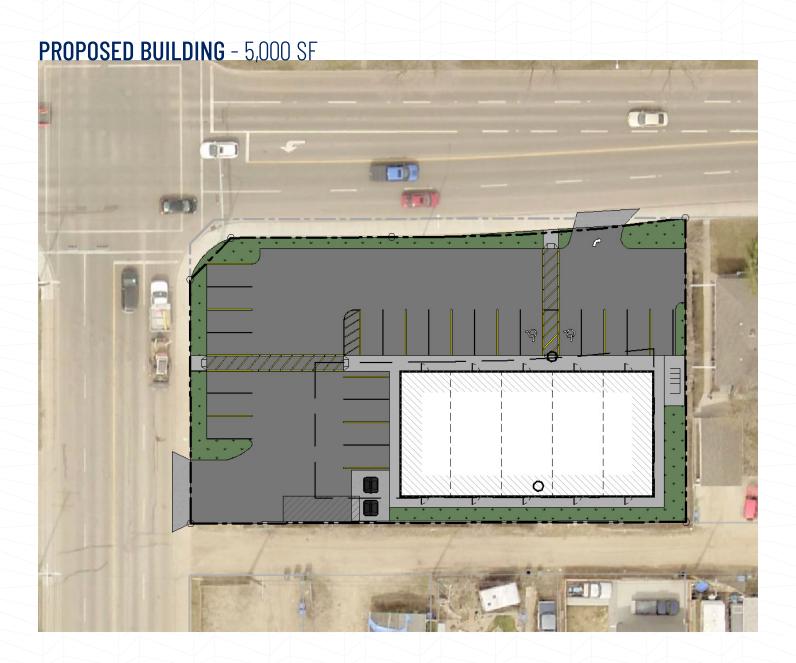

\$800,000



**PROPERTY TAXES** 

\$5,194.00 (2023)

#### PROPERTY DETAILS

Proposed shopping centre on 0.51 acres, available for sale or lease. Situated on the corner of 50th (Ross) Street and 40th Avenue sandwiched between the Eastview and Grandview neighbourhoods. Parcel has recently been rezoned to C5 (Commercial - Mixed Use), permits an array of uses, including: Day Care Facility, Health and Medical Services, Restaurant and Office.

This parcel is immediately accessible to over 10,000 residents within the 2KM radius. Red Deer's latest population recorded in 2022 was 105,883 (2022). Notable amenities in the surrounding area include: Lindsay Thurber High School, Fas Gas, Eastside Auto Service, Circle K and the Michener Aquatic Centre.

### Option 1 Site Plan



### Option 2 Site Plan







# Central Alberta's Ambassador for Commercial Real Estate



#103, 4315 - 55 Avenue Red Deer, AB T4N 4N7 www.salomonscommercial.com

Brett Salomons Listing Agent

403.314.6187 brett@salomonscommercial.com

Davin Kemshead

Associate 403.314.6190 davin@salomonscommercial.com Kelly Babcock

Partner/Broker 403.314.6188 kelly@salomonscommercial.com

Max Field

Associate 403.314.6186 max@salomonscommercial.com Mike Williamson

Associate 403.314.6189 mike@salomonscommercial.com

Jordan Krulicki

Associate 403.314.6185 jordan@salomonscommercial.com