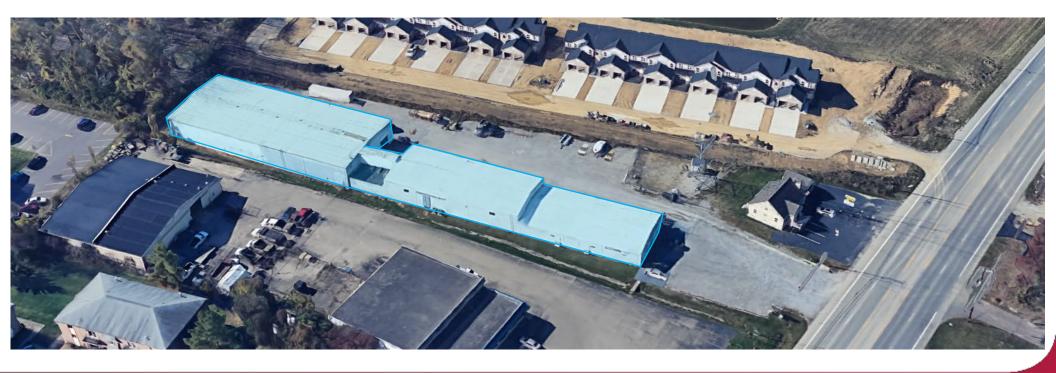

### **RETAIL / FLEX PROPERTY**

969 Ohio Pike, Cincinnati, OH 45245

### **RETAIL / FLEX PROPERTY**

**AVAILABLE: 22,682 SF SALE PRICE:** \$2,100,000 **LEASE RATE: \$7.00 NNN** 

#### **PROPERTY INFORMATION:**

- High Visibility and traffic count on Ohio Pike (SR 125)
- Less than 2 miles from 1-275
- Two drive-in doors
- 3 phase electrical
- LED lit warehouse
- · Lot adjacent to building for parking or staging