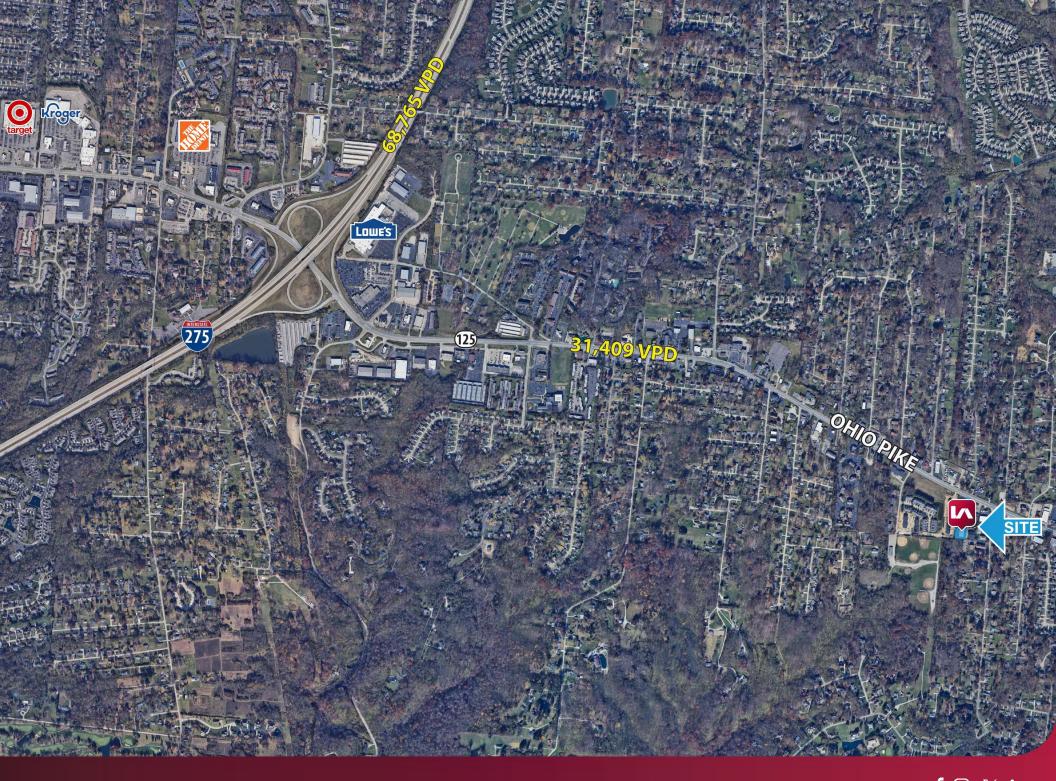

#### **PROPERTY INFORMATION:**

- High Visibility and traffic count on Ohio Pike (SR 125)
- Less than 2 miles from 1-275
- Two drive-in doors
- 3 phase electrical
- LED lit warehouse
- · Lot adjacent to building for parking or staging