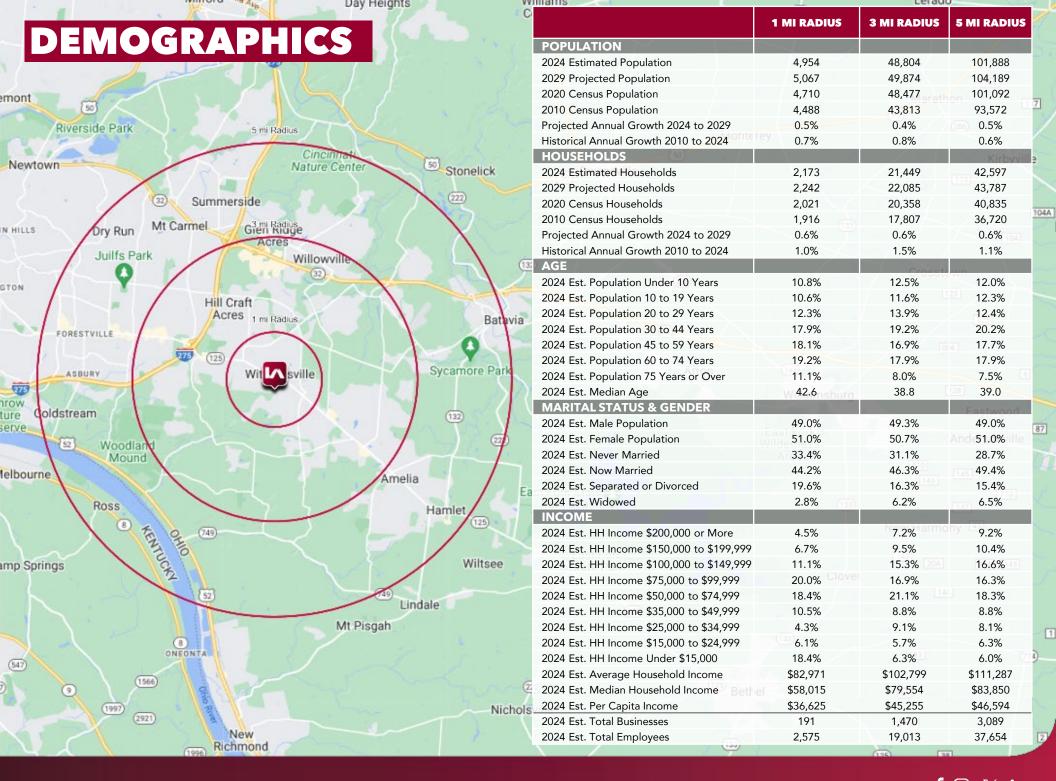

| \$12,066.36                   |
| Floor:                 | Concrete                                              | Available:                 | Immediate                     |
| Roof:                  | Multiple - Pitched                                    | Annual Rental Rate:        | \$7.00/SF NNN                 |
| Ceiling Height:        | 14' – 16' & 15.5' – 19.5'                             | Annual Operating Expenses: | \$0.69/SF (Taxes & Insurance) |
| Loading Facilities:    | 2 Drive-In 12' x 12'                                  | Sale Price:                | \$2,268,200 (\$100/SF)        |

#### FOR SALE OR LEASE

## RETAIL / FLEX PROPERTY

969 Ohio Pike, Cincinnati, OH 45245



Warehouse: 11,900 SF

Warehouse: 5,424 SF + 750 SF Retail Store: 4,608 SF







f ◎ ※ in



f ◎ ※ in