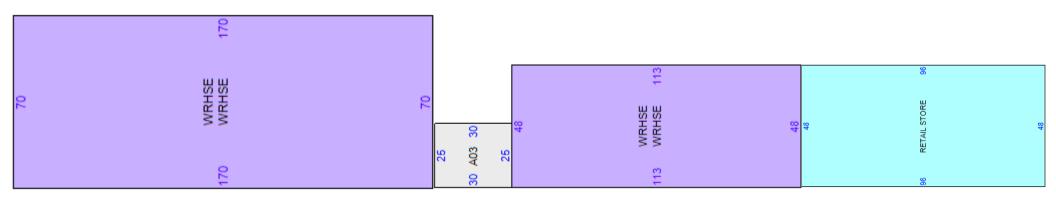

### **FACT SHEET**

| 969 OHIO PIKE          |                                                       |                            |                               |
|------------------------|-------------------------------------------------------|----------------------------|-------------------------------|
| Location:              | Union Township<br>Clermont County                     | Heating:                   | Gas Forced Air                |
| Total Building Size:   | 22,682 SF                                             | Parking:                   | Ample                         |
| Retail Size:           | 4,608 SF                                              | Air Conditioning:          | Office Only                   |
| Warehouse Size:        | 6,174 SF + 11,900 SF                                  | Lighting:                  | T-8, T-5 & LED                |
| Divisible:             | Possible                                              | Outside Security Lighting: | Yes                           |
|                        |                                                       | Windows:                   | Yes                           |
| Land:                  | 1.495 Acres                                           | Skylights:                 | No                            |
| Zoning:                | M-1                                                   | Electrical Service:        | Heavy Power                   |
| Access to Expressways: | I-275 via SR 125                                      | Gas:                       | Duke Energy                   |
| Year Built:            | 1973                                                  | Sewer:                     | City                          |
| Construction:          | Steel, and Metal                                      | Water:                     | City                          |
| Building Dimensions:   | 48' x 96' Retail<br>48' x 113' & 70' x 170' Warehouse | Auditor's Information:     | 413112A135                    |
| Column Spacing:        | None                                                  | Annual Taxes:              | \$12,066.36                   |
| Floor:                 | Concrete                                              | Available:                 | Immediate                     |
| Roof:                  | Multiple - Pitched                                    | Annual Rental Rate:        | \$7.00/SF NNN                 |
| Ceiling Height:        | 14' – 16' & 15.5' – 19.5'                             | Annual Operating Expenses: | \$0.69/SF (Taxes & Insurance) |
| Loading Facilities:    | 2 Drive-In 12' x 12'                                  | Sale Price:                | \$2,268,200 (\$100/SF)        |

## RETAIL / FLEX PROPERTY

969 Ohio Pike, Cincinnati, OH 45245

Warehouse: 11,900 SF

Warehouse: 5,424 SF + 750 SF Retail Store: 4,608 SF

f ◎ ※ in

f ◎ ※ in