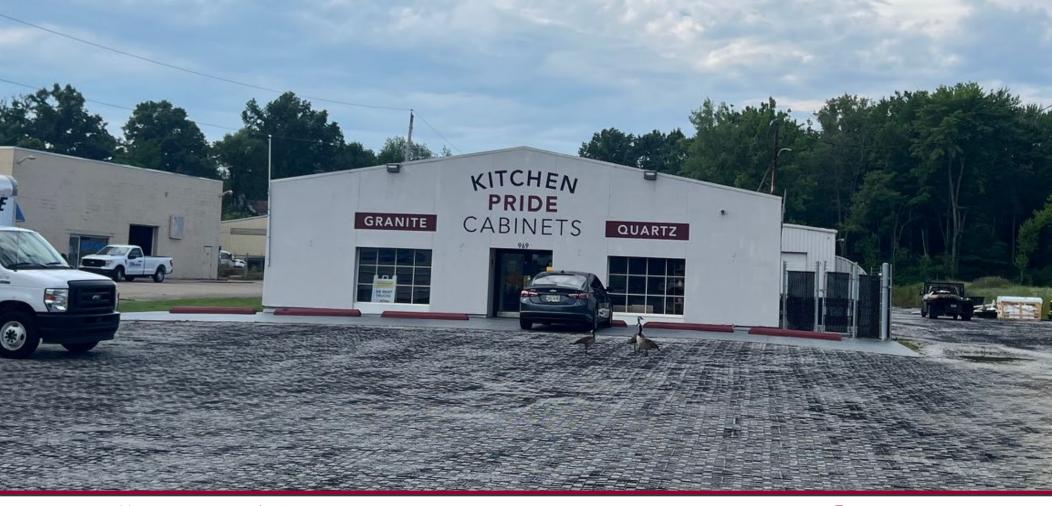

### **RETAIL / FLEX PROPERTY**

969 Ohio Pike, Cincinnati, OH 45245

### **RETAIL / FLEX PROPERTY**

**AVAILABLE: 22,682 SF SALE PRICE:** \$2,100,000 **LEASE RATE: \$7.00 NNN** 

#### **PROPERTY INFORMATION:**

- High Visibility and traffic count on Ohio Pike (SR 125)
- Less than 2 miles from 1-275
- Two drive-in doors
- 3 phase electrical
- LED lit warehouse
- · Lot adjacent to building for parking or staging