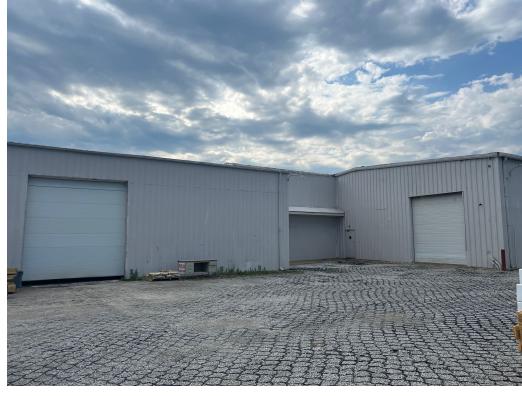

#### **PROPERTY INFORMATION:**

- High Visibility and traffic count on Ohio Pike (SR 125)
- Less than 2 miles from 1-275
- Two drive-in doors
- 3 phase electrical
- LED lit warehouse
- · Lot adjacent to building for parking or staging

## RETAIL / FLEX PROPERTY

969 Ohio Pike, Cincinnati, OH 45245

Warehouse: 11,900 SF

Warehouse: 5,424 SF + 750 SF Retail Store: 4,608 SF

f ◎ ※ in

f ◎ ※ in