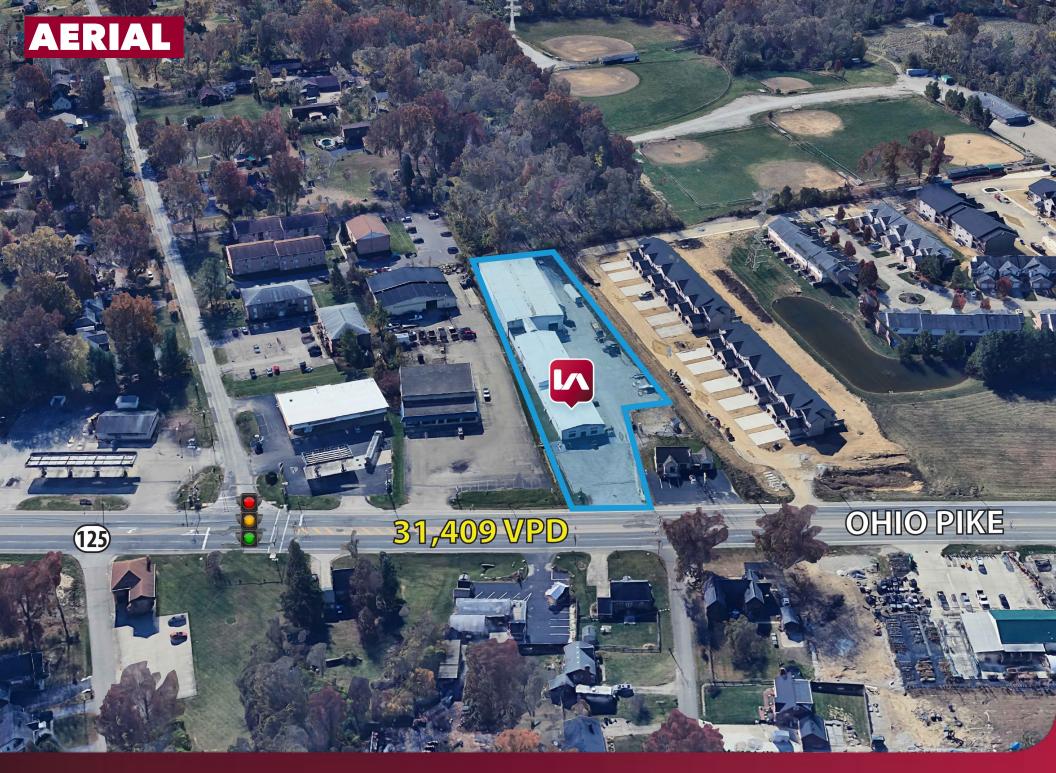

#### **PROPERTY INFORMATION:**

- High Visibility and traffic count on Ohio Pike (SR 125)
- Less than 2 miles from 1-275
- Two drive-in doors
- 3 phase electrical
- LED lit warehouse
- · Lot adjacent to building for parking or staging