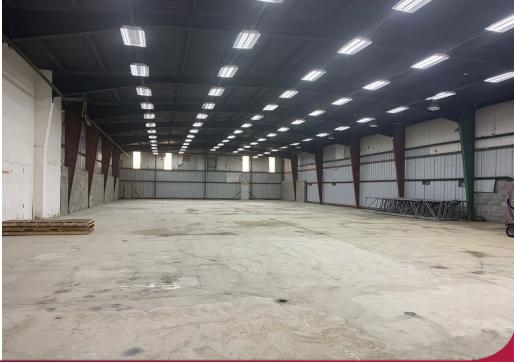

#### **PROPERTY INFORMATION:**

- High Visibility and traffic count on Ohio Pike (SR 125)
- Less than 2 miles from 1-275
- Two drive-in doors
- 3 phase electrical
- LED lit warehouse
- · Lot adjacent to building for parking or staging

## RETAIL / FLEX PROPERTY

969 Ohio Pike, Cincinnati, OH 45245

Warehouse: 11,900 SF

Warehouse: 5,424 SF + 750 SF Retail Store: 4,608 SF

f ◎ ※ in

f ◎ ※ in