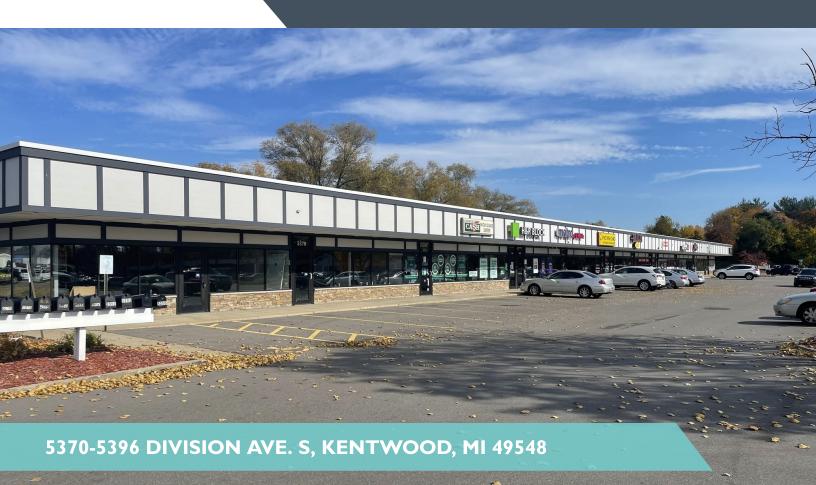

RETAIL



# **KELLOGG CENTER**



### **PROPERTY HIGHLIGHTS**

- Built in 1995, Renovated in 2011
- High quality glass and stone façade
- Attractive building & pylon signage options
- Hard corner with great accessibility via 2 curb cuts from S. Division and 54th St. SW.
- Located on vibrant retail corner near Walmart, Home Depot, Target, Meijer, Menards and many other national retailers
- 2021 CAM budgeted at \$4.00/SF/yr

### **OFFERING SUMMARY**

| Lease Rate:       | \$15.00 - \$16.50/yr (NNN) |          |            |
|-------------------|----------------------------|----------|------------|
| Available SF:     | 1,118 - 1,200 SF           |          |            |
| Lot Size:         |                            |          | 0.95 Acres |
| Building Size:    |                            |          | 19,600 SF  |
|