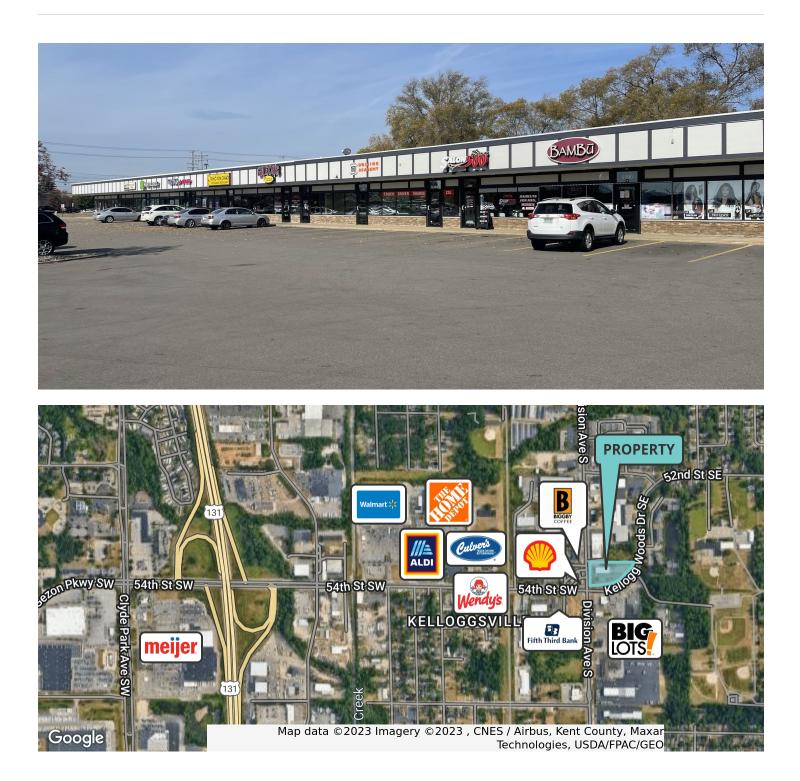

# **LOCATION DETAILS**

### **PROPERTY HIGHLIGHTS**

- Built in 1995, Renovated in 2011
- High quality glass and stone façade
- Attractive building & pylon signage options
- Hard corner with great accessibility via 2 curb cuts from S. Division and 54th St. SW.
- Located on vibrant retail corner near Walmart, Home Depot, Target, Meijer, Menards and many other national retailers
- 2021 CAM budgeted at \$4.00/SF/yr