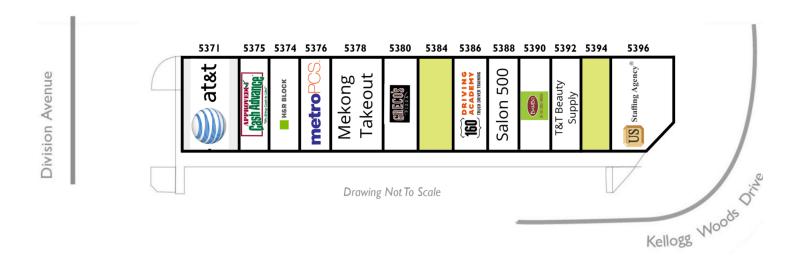

# **SITE PLAN**

RETAIL

LEASE

#### AVAILABLE SPACES

| SUITE | TENANT    | SIZE     | TYPE | RATE          |  |
|-------|-----------|----------|------|---------------|--|
| 5384  | Available | 1,200 SF | NNN  | \$16.50 SF/yr |  |
| 5394  | Available | 1,118 SF | NNN  | \$15.00 SF/yr |  |