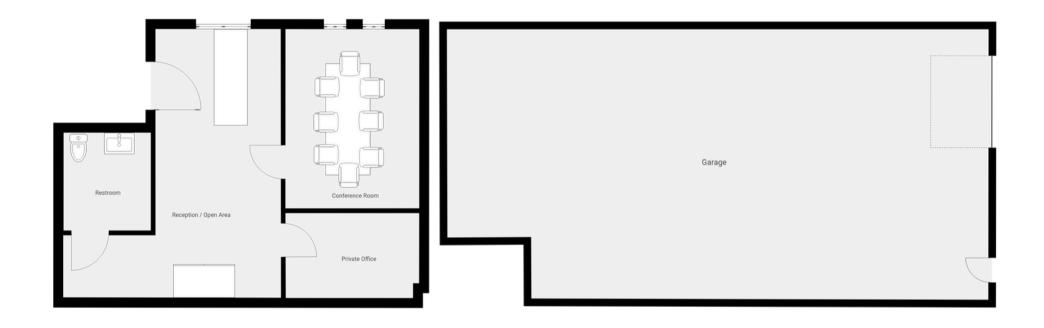

## **Property Specs**

- Size 2,200 s.f.
  - Office: 600 s.f.
  - Warehouse: 1,600 s.f
- Rate: \$1.26/SF/Mo NNN (~\$0.22/SF)
- Grade Level Door: 1- 10'W x 14'H
- Parking: 0.85/1,000 SF
- Power: 120/240 V 125 Amp

## Floorplans

Bronson Rawlins bronson.rawlins@jll.com + 1 801 456 9513 Brandon Rawlins brandon.rawlins@jll.com + 1 801 456 9510