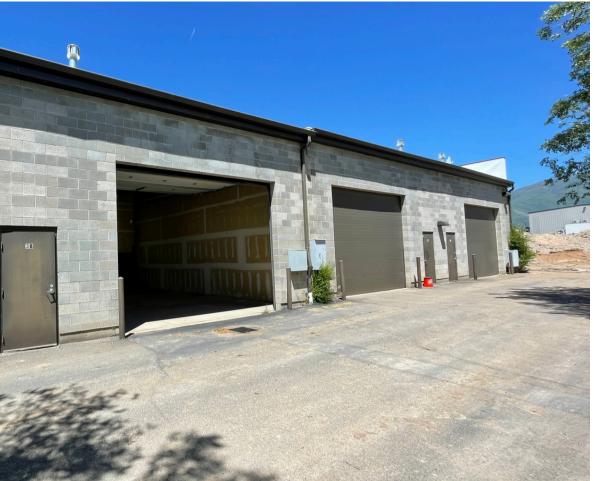

## **Property Specs**

- Size 2,200 s.f.
  - Office: 600 s.f.
  - Warehouse: 1,600 s.f
- Rate: \$1.26/SF/Mo NNN (~\$0.22/SF)
- Grade Level Door: 1- 10'W x 14'H
- Parking: 0.85/1,000 SF
- Power: 120/240 V 125 Amp