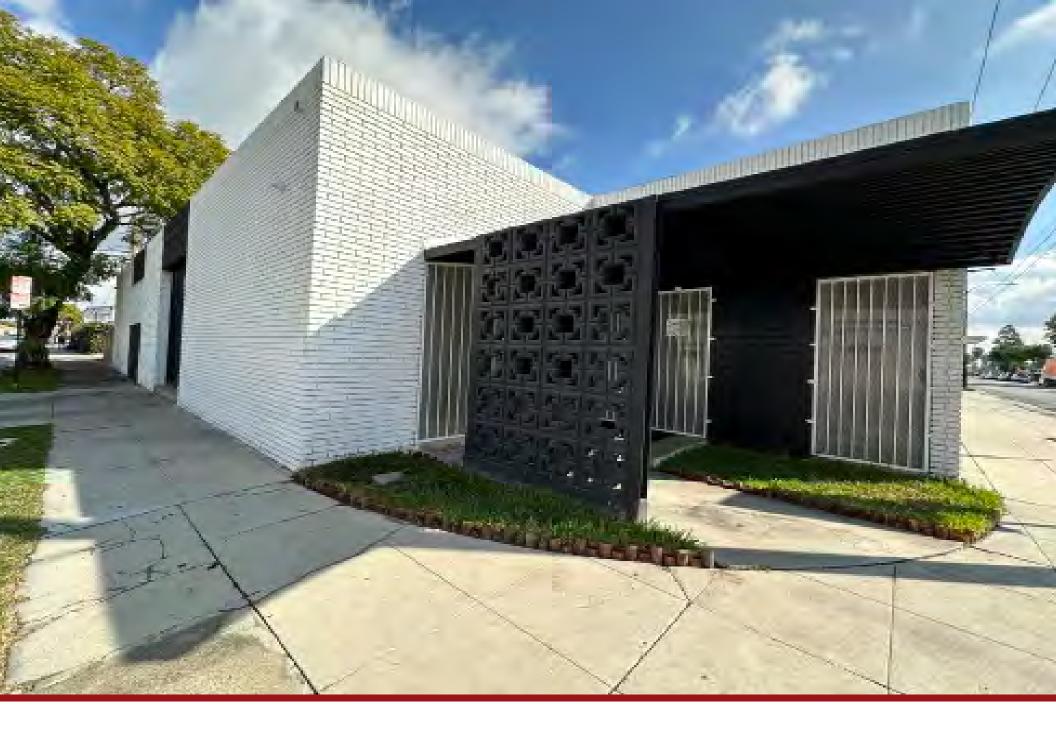

# Two-Tenant Opportunity For Owner/User

interPres Commercial Realty is proud to offer an excellent opportunity to purchase a Single or Two-Tenant building, in the City of Commerce, CA. The freestanding buildings are great for an owner/user. The combined total square footage is approximately 8,713 SF, constructed in 1961, and feature a small fenced yard, well appointed offices, ground level loading doors and storefront. The site is in an ideal location for all Southern California, with immediate access to the I-5 and 710 Freeways.

#### 5301 Sheila Street

Building Size  $\pm 4,535 \text{ SF}$  Office Size  $\pm 1,100 \text{ SF}$ 

Clear Height 13'
GL Loading Door 2
Year Built 1967
Yard Yes

APN: 6335-016-021

#### 5309 Sheila Street

Building Size  $\pm 4,178 \text{ SF}$  Office Size  $\pm 1,100 \text{ SF}$ 

Clear Height 13'
GL Loading Door 1
Year Built 1967
Yard No

APN: 6335-016-021

Total Building SF: 8,713 SF