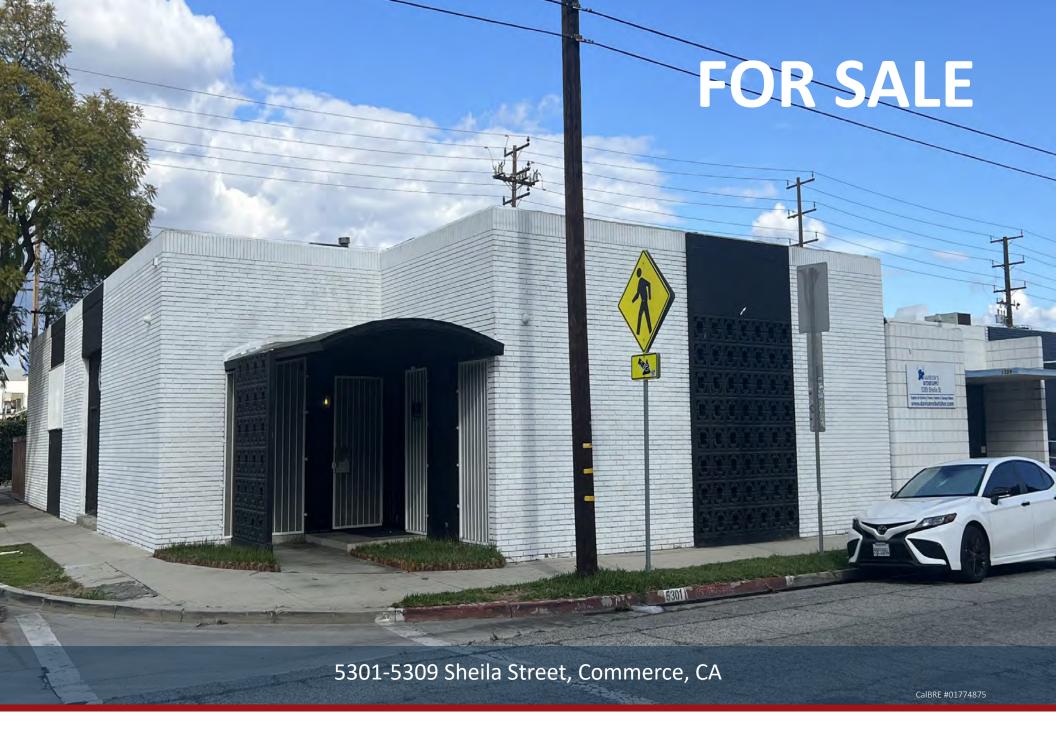

# Two-Tenant Opportunity For Owner/User

interPres Commercial Realty is proud to offer an excellent opportunity to purchase a Single or Two-Tenant building, in the City of Commerce, CA. The freestanding buildings are great for an owner/user. The combined total square footage is approximately 8,713 SF, constructed in 1961, and feature a small fenced yard, well appointed offices, ground level loading doors and storefront. The site is in an ideal location for all Southern California, with immediate access to the I-5 and 710 Freeways.

#### 5301 Sheila Street

Building Size  $\pm 4,535 \text{ SF}$  Office Size  $\pm 1,100 \text{ SF}$ 

Clear Height 13'
GL Loading Door 2
Year Built 1967
Yard Yes

APN: 6335-016-021

#### 5309 Sheila Street

Building Size  $\pm 4,178 \text{ SF}$  Office Size  $\pm 1,100 \text{ SF}$ 

Clear Height 13'
GL Loading Door 1
Year Built 1967
Yard No

APN: 6335-016-021

Total Building SF: 8,713 SF