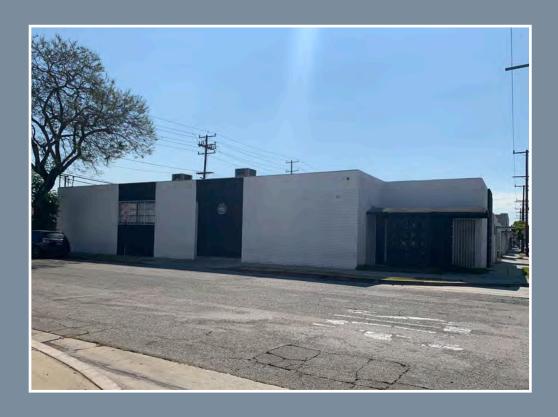

# Two-Tenant Opportunity For Owner/User

interPres Commercial Realty is proud to offer an excellent opportunity to purchase a Single or Two-Tenant building, in the City of Commerce, CA. The freestanding buildings are great for an owner/user. The combined total square footage is approximately 8,713 SF, constructed in 1961, and feature a small fenced yard, well appointed offices, ground level loading doors and storefront. The site is in an ideal location for all Southern California, with immediate access to the I-5 and 710 Freeways.