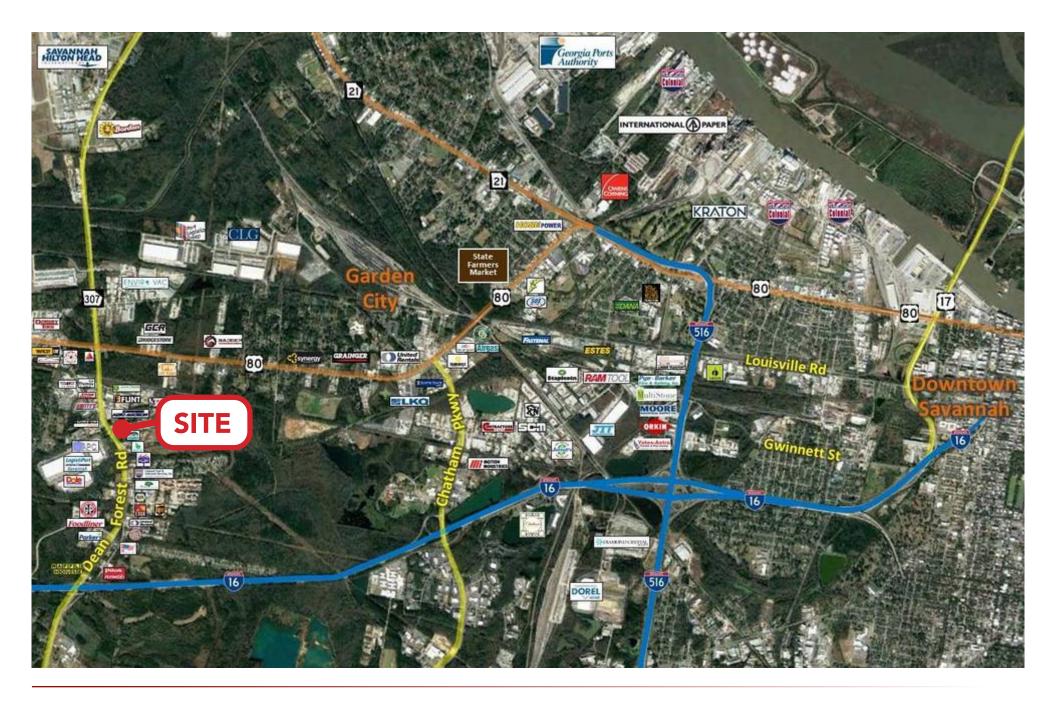

# **Aerial** • Savannah MSA

#### LOCATION OVERVIEW

- This central location, which is just north of Interstate 16 and south of Highway 80, provides quick access to many areas of Savannah including Pooler and Downtown along with major area thoroughfares including Interstate 16, Interstate 95, Highway 80 and Chatham Parkway.
- Traffic counts exceed 16,000 vehicles per day along DeanForest and nearly 59,000 vehicles per day along Interstate 16.
- It is only 5 miles to the GA Ports Authority and justminutes to the Savannah/Hilton Head International Airport. Several major employers, such as Amazon,Gulfstream, JCB, Colonial Oil, International Paper and the Air National Guard, are located nearby.