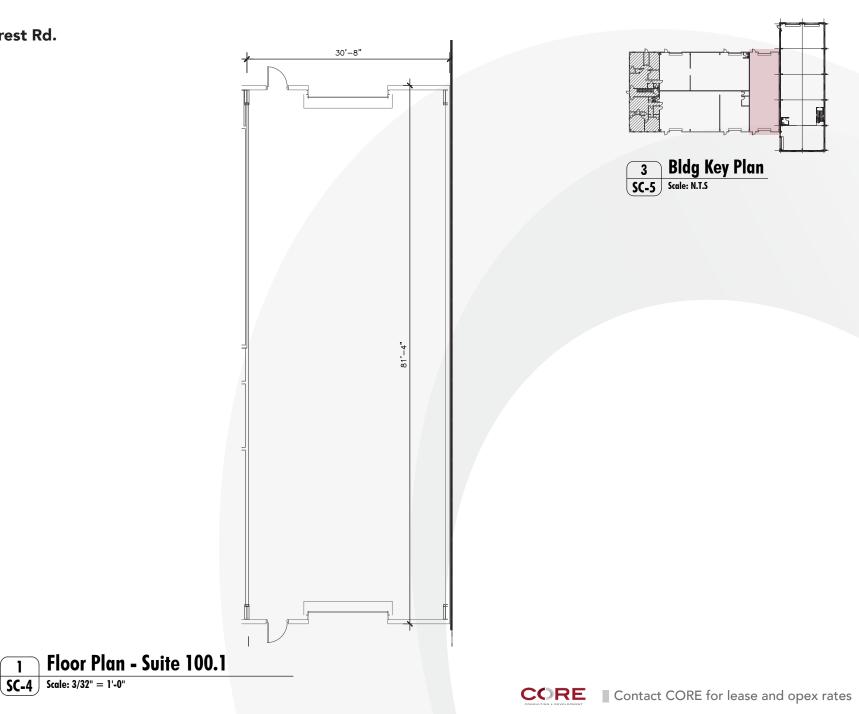

**9**3

6'x6' WS typical

, E 

Printe

1620 Dean Forest Rd. Total 5,052 sf 3 Bldg Key Plan SC-5 Scale: N.T.S

Layout - Suite 100 1 SC-2 Scale: 3/32" = 1'-0"

1620 Dean Forest Rd.

Office 1,160 sf Total