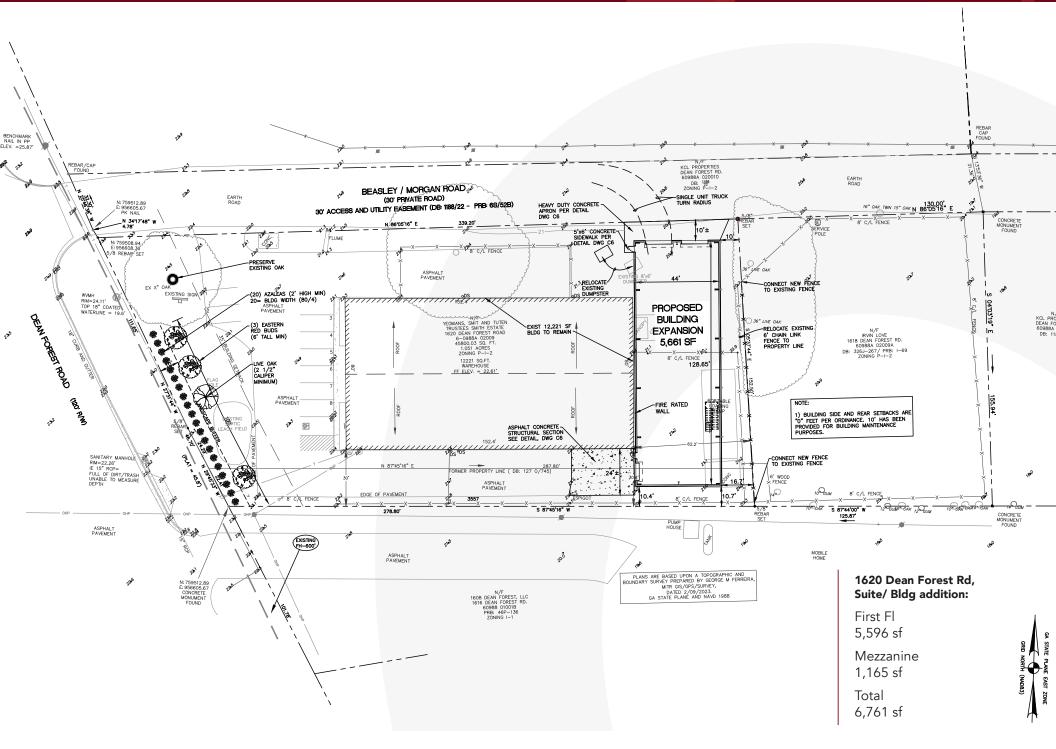

## **Expansion**

#### **Expansion + Additional Parking**

**1620 Dean Forest Rd, Suite/ Bldg addition:** First Fl 5,596 sf Mezzanine 1,165 sf Total

6,761 sf