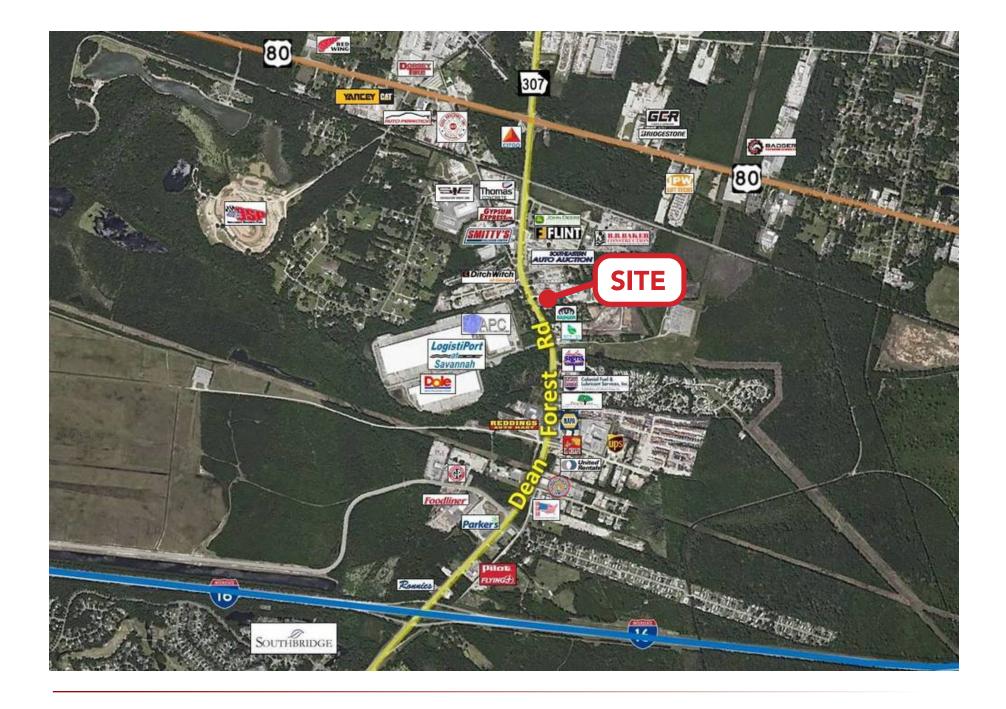

# Aerial • Local

#### LOCATION OVERVIEW

- This central location, which is just north of Interstate 16 and south of Highway 80, provides quick access to many areas of Savannah including Pooler and Downtown along with major area thoroughfares including Interstate 16, Interstate 95, Highway 80 and Chatham Parkway.
- Traffic counts exceed 16,000 vehicles per day along DeanForest and nearly 59,000 vehicles per day along Interstate 16.
- It is only 5 miles to the GA Ports Authority and justminutes to the Savannah/Hilton Head International Airport. Several major employers, such as Amazon,Gulfstream, JCB, Colonial Oil, International Paper and the Air National Guard, are located nearby.