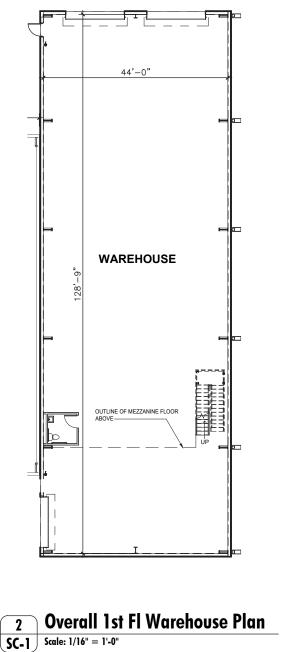

DN 45'-8" MEZZANINE **Enlarged Mezzanine Plan** 1 Scale: 1/8" = 1'-0" (When printed on 11"x17") DN 5' x 5' window 5' x 5' window 5' x 5' window

1620 Dean Forest Rd, Suite/ Bldg addition:

First Fl 5,596 sf Mezzanine

1,165 sf

Total 6,761 sf

**Open Office Area** (1,124 SF)

6'x6' WS typical

8`

5 6 Break Counter

ъf

w/ wall cabinets

#### **Expansion + Additional Parking**

**1620 Dean Forest Rd, Suite/ Bldg addition:** First Fl 5,596 sf Mezzanine 1,165 sf Total

6,761 sf