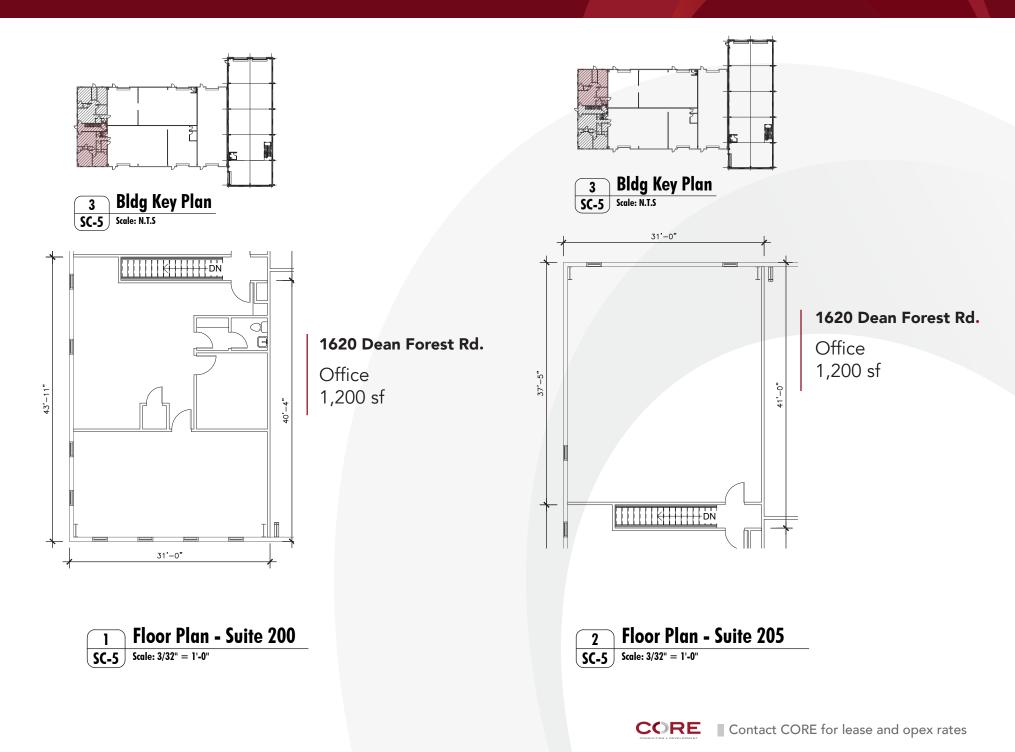

**9**3

6'x6' WS typical

, E 

Printe

1620 Dean Forest Rd. Total 5,052 sf 3 Bldg Key Plan SC-5 Scale: N.T.S

Layout - Suite 100 1 SC-2 Scale: 3/32" = 1'-0"

1620 Dean Forest Rd.

Office 1,160 sf Total

4,870 sf

1620 Dean Forest Rd.

1

Total 2,492 sf