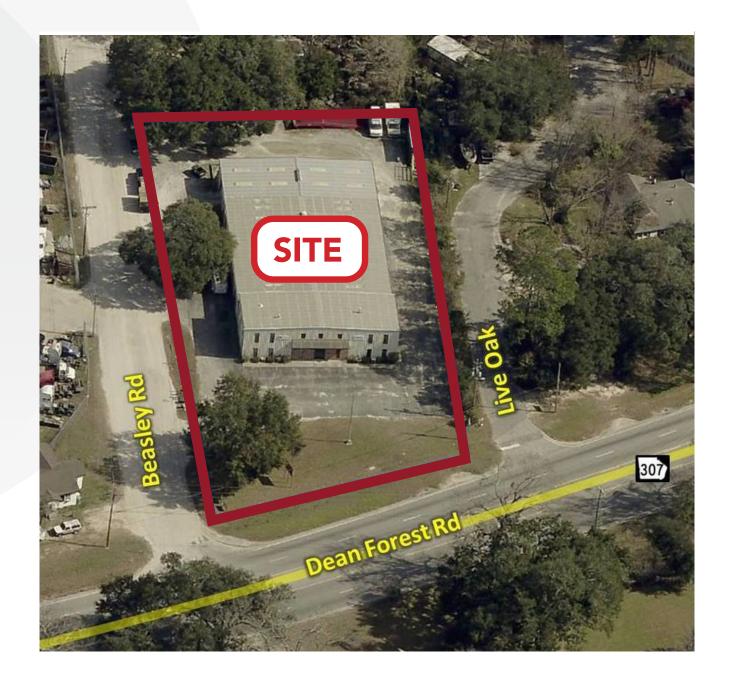

#### LOCATION OVERVIEW

- This central location, which is just north of Interstate 16 and south of Highway 80, provides quick access to many areas of Savannah including Pooler and Downtown along with major area thoroughfares including Interstate 16, Interstate 95, Highway 80 and Chatham Parkway.
- Traffic counts exceed 16,000 vehicles per day along DeanForest and nearly 59,000 vehicles per day along Interstate 16.
- It is only 5 miles to the GA Ports Authority and justminutes to the Savannah/Hilton Head International Airport. Several major employers, such as Amazon,Gulfstream, JCB, Colonial Oil, International Paper and the Air National Guard, are located nearby.