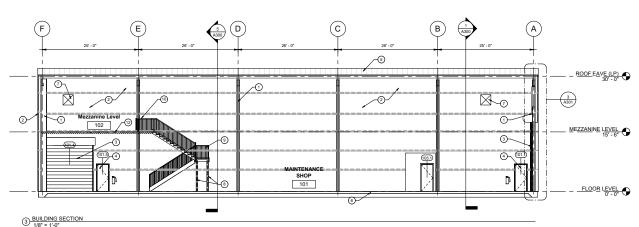

## **Expansion**

#### **Expansion**

- ALL AREAS SHALL BE PREPARED TO RECEIVE NEW FINISHES, DOORS, FIXTURES, EQUIPMENT, ETC. UNLESS NOTED OTHERWISE.
- SCOPE OF WORK DIMENSIONS ARE TO CENTERLINES, WHERE APPLICABLE, OR 'ROUGH' TO FACE OF, CNU, OR STEEL MEMBER.
- SCOPE OF WORK DIMENSIONS ARE TO FACE OF STUD TO FACE OF STUD WHERE METAL STUD WALLS ARE LOCATED AND AT FACE OF FRAME TO FACE OF FRAME AT DOOR OPENINGS.

## Expansion

#### **Expansion + Additional Parking**

**1620 Dean Forest Rd, Suite/ Bldg addition:** First Fl 5,596 sf Mezzanine 1,165 sf Total

6,761 sf