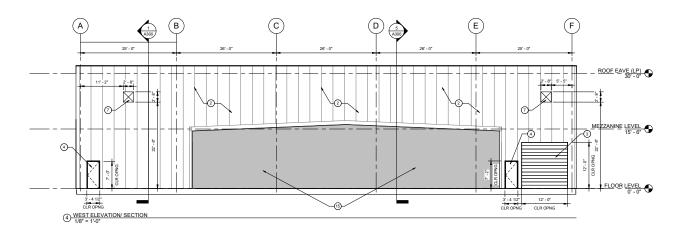

## **Expansion**

#### **Expansion**

- ALL AREAS SHALL BE PREPARED TO RECEIVE NEW FINISHES, DOORS, FIXTURES, EQUIPMENT, ETC. UNLESS NOTED OTHERWISE.
- SCOPE OF WORK DIMENSIONS ARE TO CENTERLINES, WHERE APPLICABLE, OR 'ROUGH' TO FACE OF, CNU, OR STEEL MEMBER.
- SCOPE OF WORK DIMENSIONS ARE TO FACE OF STUD TO FACE OF STUD WHERE METAL STUD WALLS ARE LOCATED AND AT FACE OF FRAME TO FACE OF FRAME AT DOOR OPENINGS.

## Expansion

#### **Expansion + Additional Parking**

**1620 Dean Forest Rd, Suite/ Bldg addition:** First Fl 5,596 sf Mezzanine 1,165 sf Total

6,761 sf