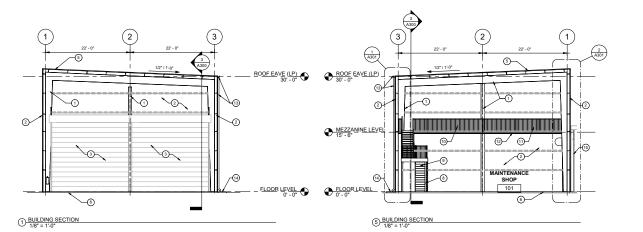

## **Expansion**

#### **Expansion**

- ALL AREAS SHALL BE PREPARED TO RECEIVE NEW FINISHES, DOORS, FIXTURES, EQUIPMENT, ETC. UNLESS NOTED OTHERWISE.
- SCOPE OF WORK DIMENSIONS ARE TO CENTERLINES, WHERE APPLICABLE, OR 'ROUGH' TO FACE OF, CNU, OR STEEL MEMBER.
- SCOPE OF WORK DIMENSIONS ARE TO FACE OF STUD TO FACE OF STUD WHERE METAL STUD WALLS ARE LOCATED AND AT FACE OF FRAME TO FACE OF FRAME AT DOOR OPENINGS.

## Expansion

#### **Expansion + Additional Parking**

**1620 Dean Forest Rd, Suite/ Bldg addition:** First Fl 5,596 sf Mezzanine 1,165 sf Total

6,761 sf