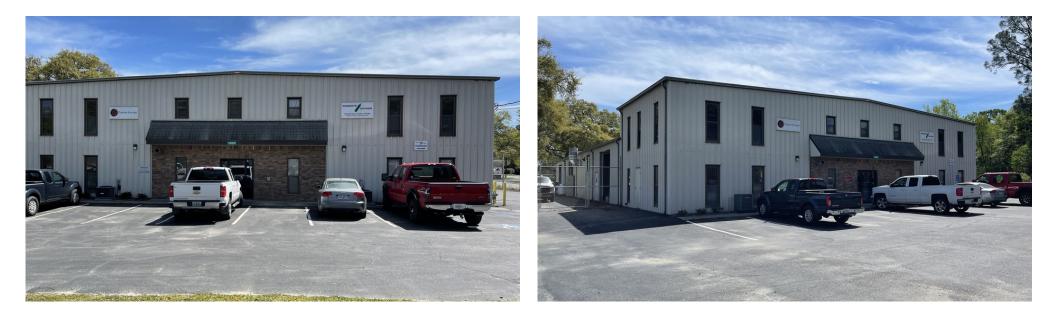

### **Property Summary**

#### **OFFERING SUMMARY**

| Available SF: | 14,560 existing +<br>6,761sf expansion |
|---------------|----------------------------------------|
| Total SF:     | 21,321sf                               |
| Lot Size:     | 1.34 Acres                             |
| Zoning:       | P-I-2                                  |
| Market:       | Savannah                               |
| Submarket:    | Garden City                            |
| APN:          | 60988A-02009                           |