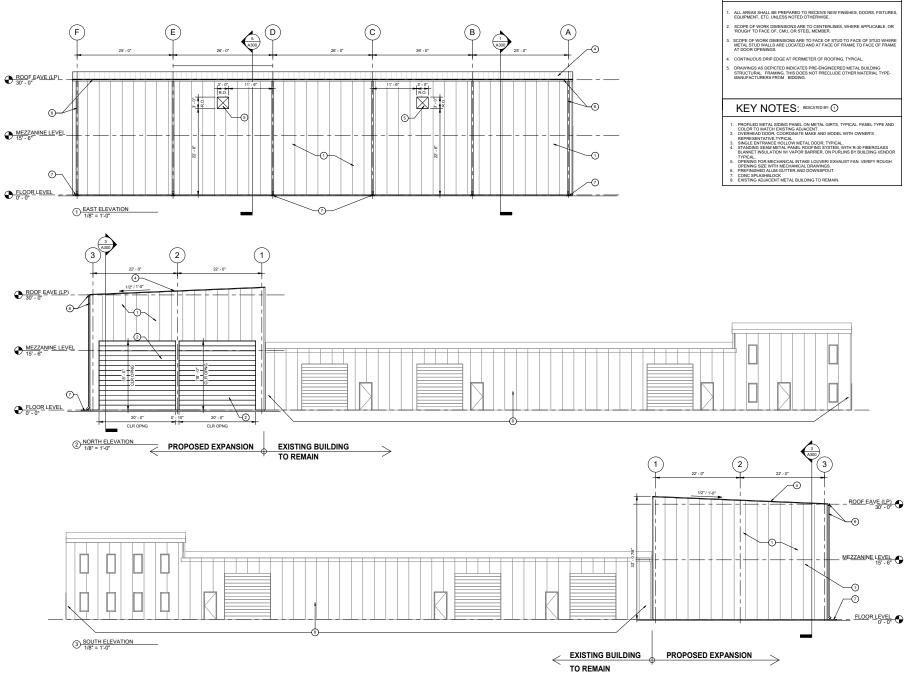

#### GENERAL PLAN NOTES:

#### **Expansion**

- ALL AREAS SHALL BE PREPARED TO RECEIVE NEW FINISHES, DOORS, FIXTURES, EQUIPMENT, ETC. UNLESS NOTED OTHERWISE.
- SCOPE OF WORK DIMENSIONS ARE TO CENTERLINES, WHERE APPLICABLE, OR 'ROUGH' TO FACE OF, CNU, OR STEEL MEMBER.
- SCOPE OF WORK DIMENSIONS ARE TO FACE OF STUD TO FACE OF STUD WHERE METAL STUD WALLS ARE LOCATED AND AT FACE OF FRAME TO FACE OF FRAME AT DOOR OPENINGS.

#### KEY NOTES: NDICATED BY: 1

- STRUCTURAL STEEL FRAMING, TYPCAL
   PROPERDINGTAL SDDB (WALL PAREL SYSTEM WIR I'S FIBERCLASS BLANKET
  NISULATON WYORR BARRER ON METAL GRISS, TYPCAL
   OVERHAD DOOR, COORDINATE MAKE AND MODEL WITH OWNERS
   STRUCTURAL
   STRUCTURAL SDDB, TANDER STRUCTURAL
   STRUCTURAL SDDB, SDDB