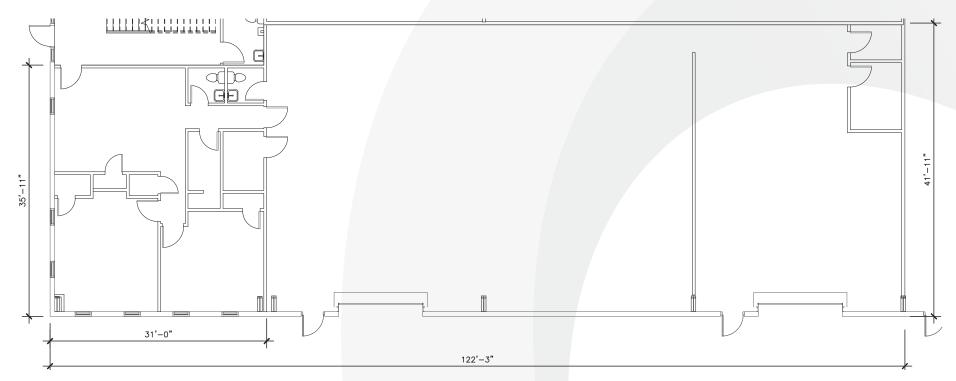

**9**3

6'x6' WS typical

, E 

Printe

1620 Dean Forest Rd. Total 5,052 sf 3 Bldg Key Plan SC-5 Scale: N.T.S

Layout - Suite 100 1 SC-2 Scale: 3/32" = 1'-0"

1620 Dean Forest Rd.

Office 1,160 sf Total