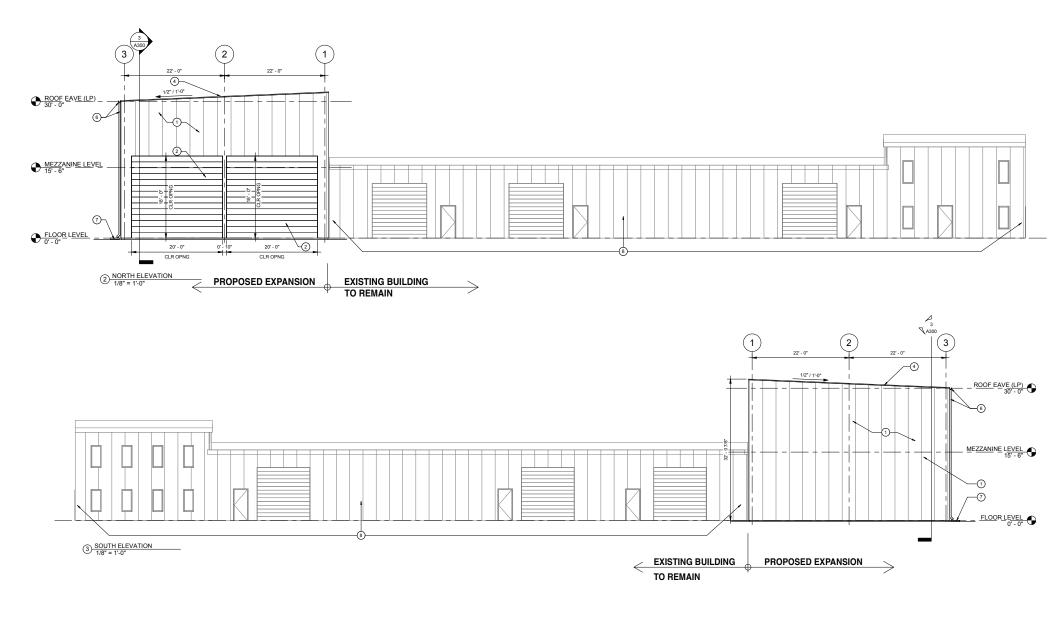

## **Expansion**

#### **Expansion + Additional Parking**

**1620 Dean Forest Rd, Suite/ Bldg addition:** First Fl 5,596 sf Mezzanine 1,165 sf Total

6,761 sf