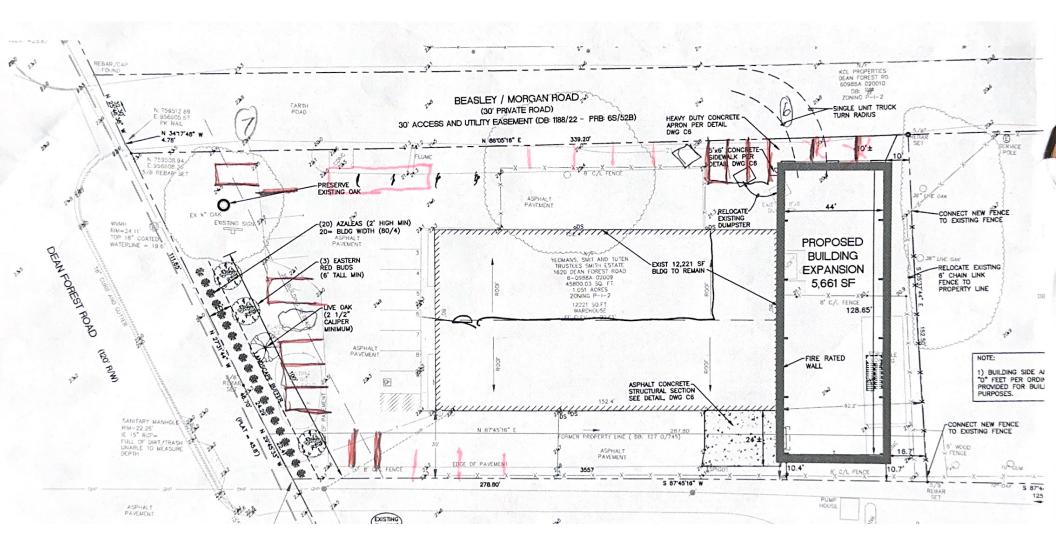

## **Expansion**

#### **Expansion + Additional Parking**

**1620 Dean Forest Rd, Suite/ Bldg addition:** First Fl 5,596 sf Mezzanine 1,165 sf Total

6,761 sf