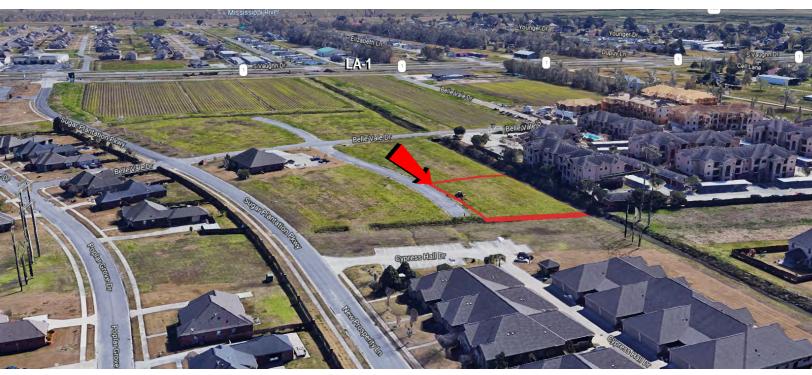

# **REDUCED! LOT 180 SUGAR MILL**

3911 NEW PROSPERITY LN, ADDIS, LA 70710

23,295 SF

### **PROPERTY HIGHLIGHTS**

- Vacant Land for Sale
- Lot 180
- 23,295 SF
- · Ideal location for Office