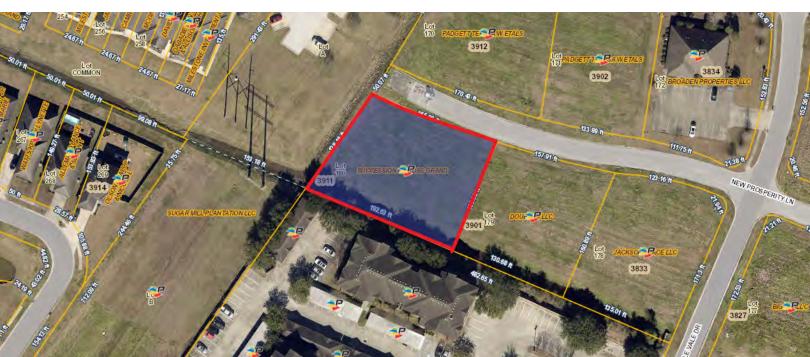

# **REDUCED! LOT 180 SUGAR MILL**

3911 NEW PROSPERITY LN, ADDIS, LA 70710

23,295 SF

### **PROPERTY HIGHLIGHTS**

- Vacant Land for Sale
- Lot 180
- 23,295 SF
- · Ideal location for Office