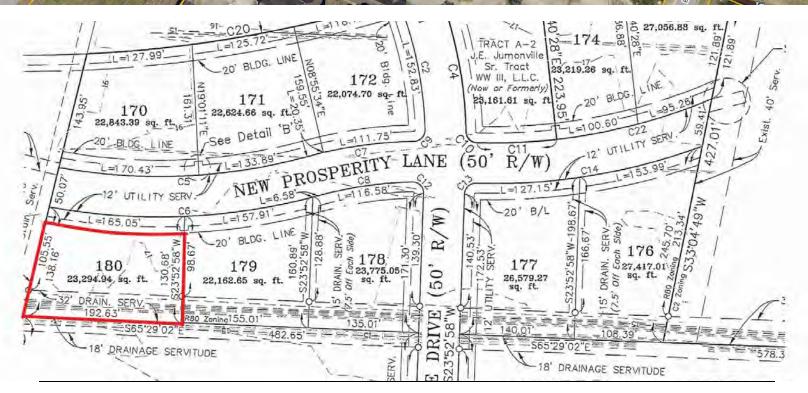

# **REDUCED! LOT 180 SUGAR MILL**

3911 NEW PROSPERITY LN, ADDIS, LA 70710

23,295 SF

### **PROPERTY HIGHLIGHTS**

- Vacant Land for Sale
- Lot 180
- 23,295 SF
- · Ideal location for Office