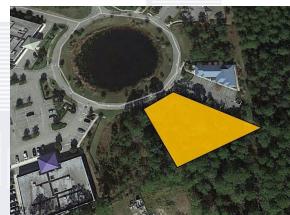

- > Lot Size .54 acre
- > Zoning OFC-1
- > Parcel ID 09-12-31-5117-00000-0060 (Flagler County)
- > RE Taxes \$3,602.00 (2017)
- > Asking Price \$219,000

LOCATION! LOCATION! High traffic area Surrounded by Professional / Medical Buildings and offices. Suited for Medical/Banking/Schools. Located right across from Florida Hospital Flagler and the new Town Center Development. Several physicians have already built attractive office buildings on this desirable cul-de-sac. Quick convenient location is just off S.R. 100 and only 1/10 of a mile from Interstate 95.

## **Surrounding Area** FLORIDA HOSPITAL 26,000 cars daily Hilton Garden Inn **Medical Offices** Panera Hwy 100 **Ardent Family** Care, CORA, Confident Care, 18,600 cars daily Med Care and Bathlaw, MD **Pinnacles Pharmacy**