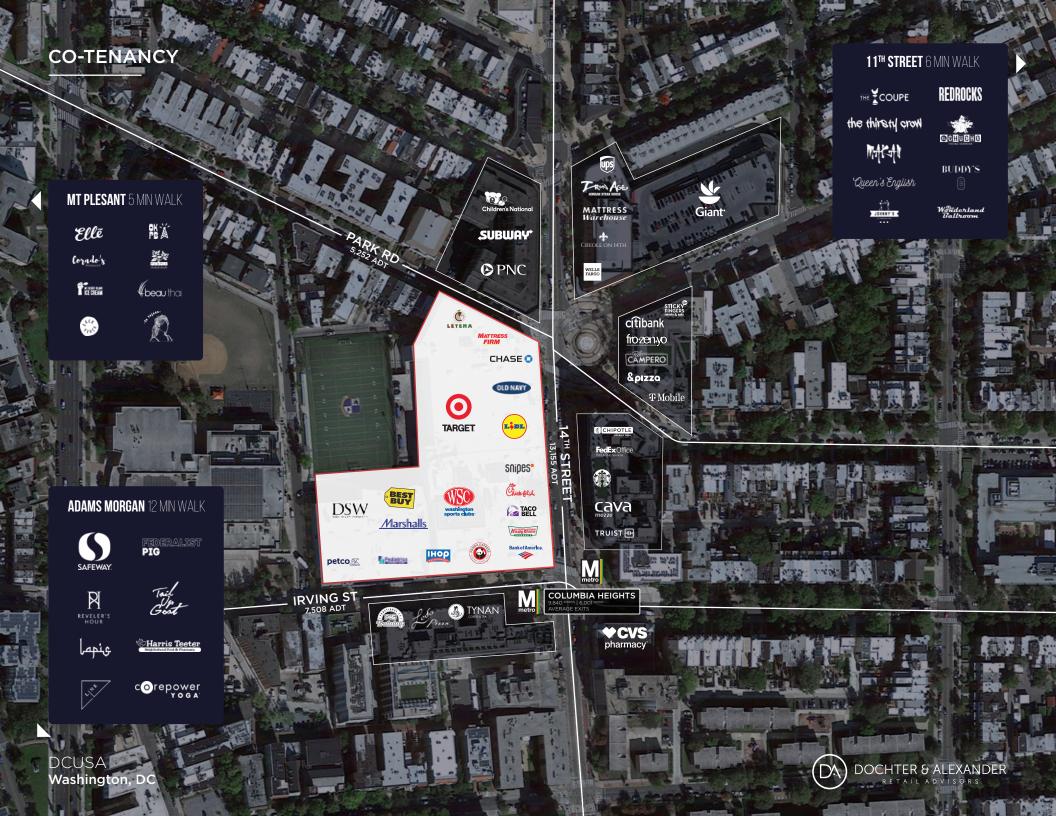

#### **NEARBY TENANTS**

#### PROJECT STACK

TARGET

LIDL

WASHINGTON SPORTS CLUB

CHASE

OLD NAVY

PETCO

FIVE BELOW

PM PEDIATRICS

IHOP

PANDA EXPRESS

BANK OF AMERICA

CHICK-FIL-A

KRISPY KREME

TACO BELL

SNIPES

MARSHALLS

MATTRESS FIRM

LA TENA

#### **NEARBY TENANTS**

GIANT

GALA THEATRE

**VERIZON WIRELESS** 

PNC

STICKY FINGERS

&PIZZA

POLLO CAMPERO

CHIPOTLE

STARBUCKS

CAVA

D'VINES

CVS PHARMACY

LOU'S CITY BAR

TYNAN COFFEE & TEA

THIP KHAO

LEDO'S PIZZA

ELLE

IRON AGE KOREAN BBQ

PHO 72

F45 TRAINING

DCUSA Washington, DC