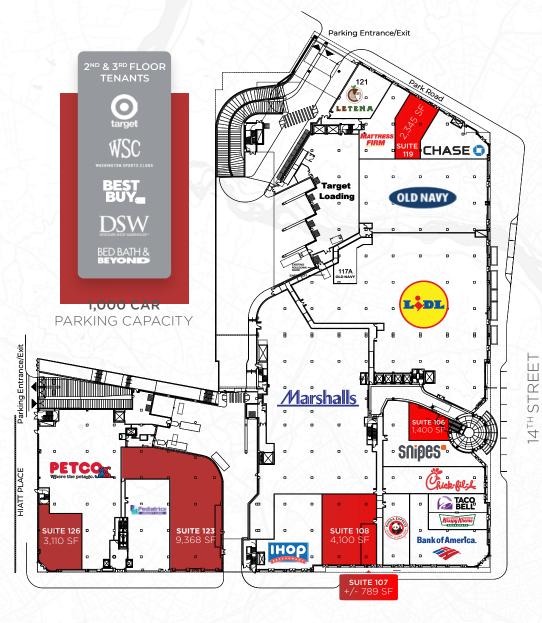

**Square Footage |** 789 - 40,000+ SF

Ceiling Heights | Up to 20'

Rent/Nets | Available Upon Request

Timing | Immediate

#### HIGHLIGHTS

- DC USA, the largest retail development in DC, is a 540,000 SF pedestrianorientated retail complex located at 14th and Irving Streets, NW in historic Columbia Heights
- DC USA is anchored by a two-level 180,000 SF Target, Marshalls and Washington Sports Club
- There is a two-level underground parking facility containing 1,000 spaces in addition to 90 covered bicycle storage spots on site
- On a typical weekday, approximately 25,529 pedestrians pass the site between the hours of 7AM and 7PM - with the number being even higher on weekends

#### PROJECT STACK

TARGET

LIDL

WASHINGTON SPORTS CLUB

CHASE

OLD NAVY

PETCO

FIVE BELOW

PM PEDIATRICS

IHOP

PANDA EXPRESS

BANK OF AMERICA

CHICK-FIL-A

KRISPY KREME

TACO BELL

SNIPES

MARSHALLS

MATTRESS FIRM

LA TENA

#### LEASING OPPORTUNITIES

FIRST FLOOR

IRVING STREET

#### **SPECS**

#### SUITE 106

**Square Footage** | 1,400

Timing | Immediate

Rent/Nets | Available Upon Request

#### SUITE 108 DIVISIBLE

Square Footage | 4,100

Ceiling Heights | 19' slab to slab

Timing | Immediate

Rent/Nets | Available Upon Request

#### SUITE 107

Square Footage | +/- 789

Ceiling Heights | 19' slab to slab

Timing | Immediate

Rent/Nets | Available Upon Request

#### SUITE 119

**Square Footage** | 2,345

Ceiling Heights | 20' slab to slab

Timing | Immediate

Rent/Nets | Available Upon Request

#### SUITE 123

Square Footage | 9,368

Ceiling Heights | 17' 7"

Timing | Immediate

Rent/Nets | Available Upon Request

#### **SUITE 126**

Square Footage | 3,110

Ceiling Heights | 17' 8" slab to slab

Timing | Immediate

Rent/Nets | Available Upon Request