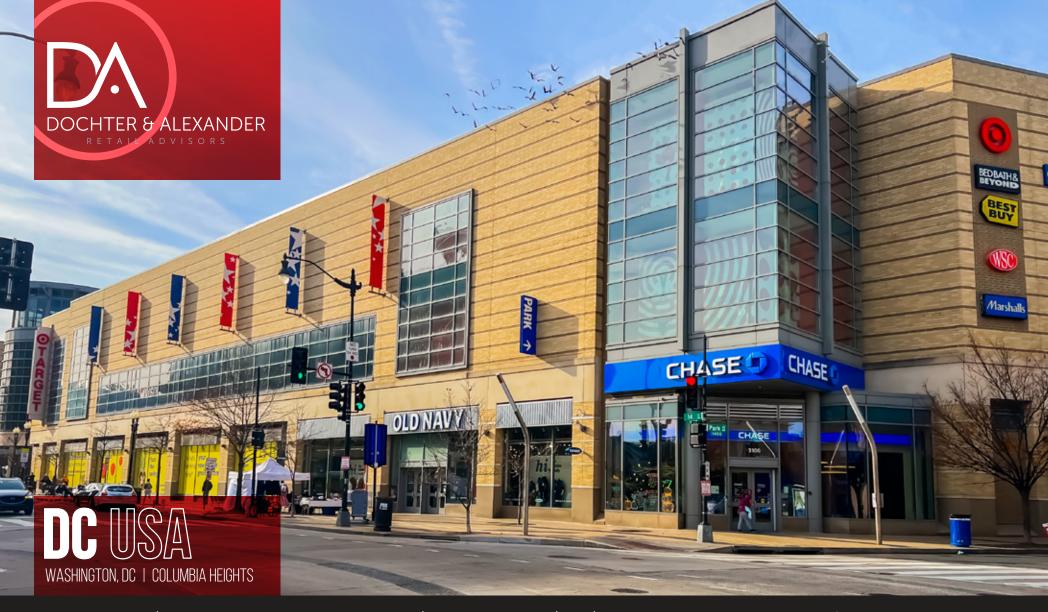

#### HIGHLIGHTS

- DC USA, the largest retail development in DC, is a 540,000 SF pedestrianorientated retail complex located at 14th and Irving Streets, NW in historic Columbia Heights
- DC USA is anchored by a two-level 180,000 SF Target, Marshalls and Washington Sports Club
- There is a two-level underground parking facility containing 1,000 spaces in addition to 90 covered bicycle storage spots on site
- On a typical weekday, approximately 25,529 pedestrians pass the site between the hours of 7AM and 7PM - with the number being even higher on weekends

# DC USA TAKING RETAIL TO NEW HEIGHTS