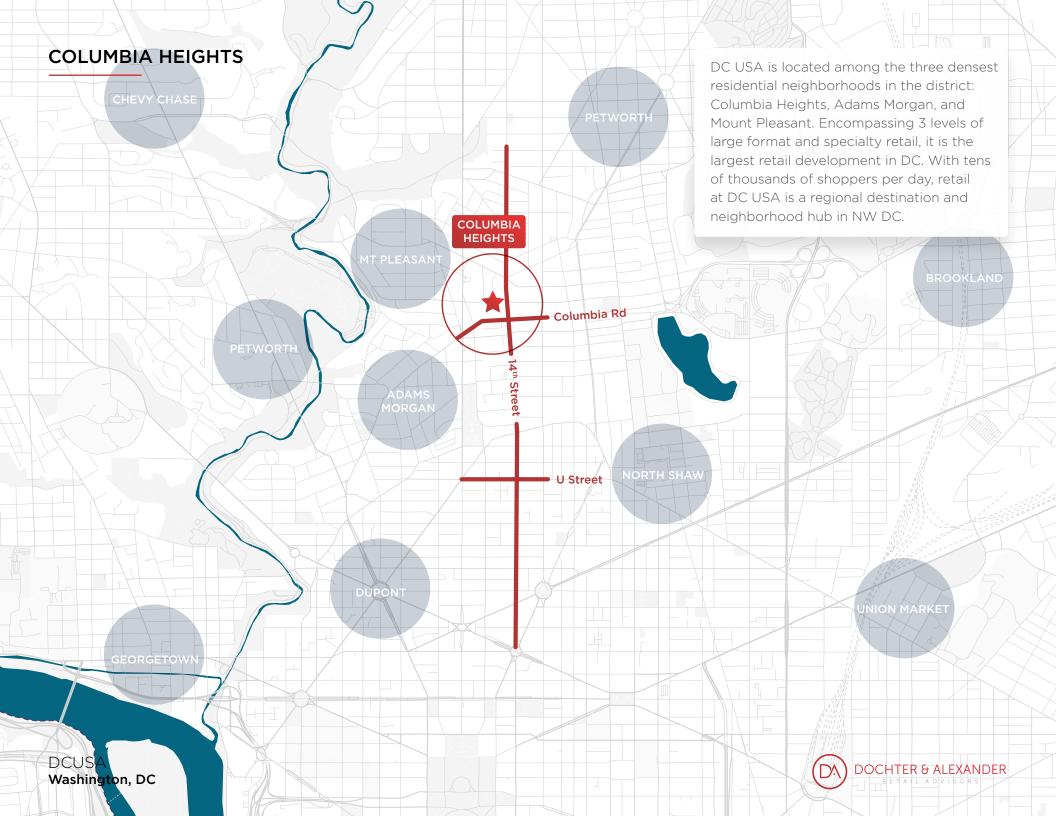

#### HIGHLIGHTS

- DC USA, the largest retail development in DC, is a 540,000 SF pedestrianorientated retail complex located at 14th and Irving Streets, NW in historic Columbia Heights
- DC USA is anchored by a two-level 180,000 SF Target, Marshalls and Washington Sports Club
- There is a two-level underground parking facility containing 1,000 spaces in addition to 90 covered bicycle storage spots on site
- On a typical weekday, approximately 25,529 pedestrians pass the site between the hours of 7AM and 7PM - with the number being even higher on weekends