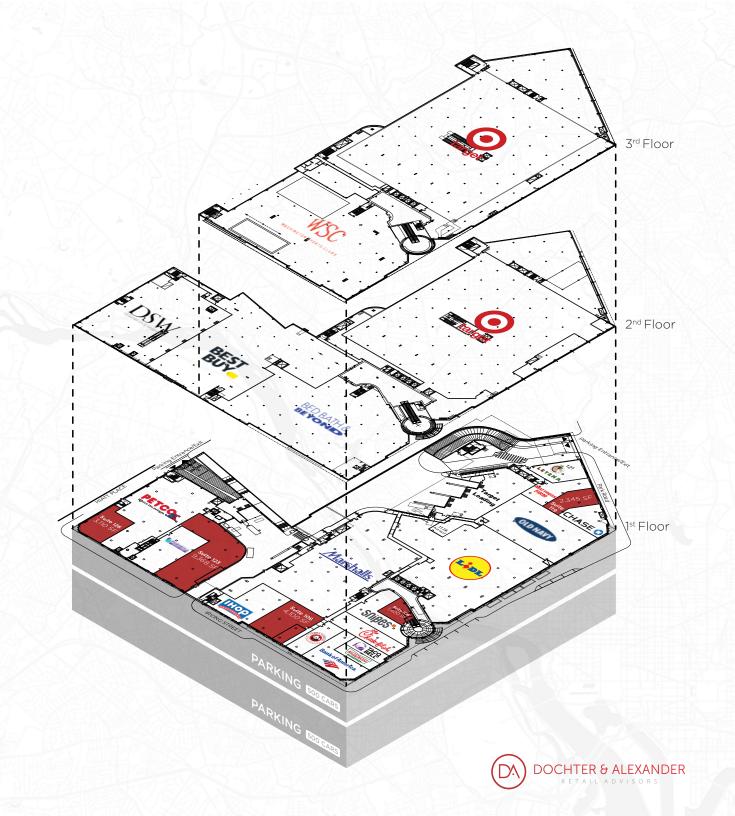

#### PROJECT STACK

TARGET

LIDL

WASHINGTON SPORTS CLUB

CHASE

OLD NAVY

PETCO

FIVE BELOW

#### LEASING OPPORTUNITIES

FIRST FLOOR

IRVING STREET

#### **SPECS**

#### SUITE 106

**Square Footage** | 1,400

Timing | Immediate

Rent/Nets | Available Upon Request

#### SUITE 108 DIVISIBLE

Square Footage | 4,100

Ceiling Heights | 19' slab to slab

Timing | Immediate

Rent/Nets | Available Upon Request

#### SUITE 107

Square Footage | +/- 789

Ceiling Heights | 19' slab to slab

Timing | Immediate

Rent/Nets | Available Upon Request

#### SUITE 119

**Square Footage** | 2,345

Ceiling Heights | 20' slab to slab

Timing | Immediate

Rent/Nets | Available Upon Request

#### SUITE 123

Square Footage | 9,368

Ceiling Heights | 17' 7"

Timing | Immediate

Rent/Nets | Available Upon Request

#### **SUITE 126**

Square Footage | 3,110

Ceiling Heights | 17' 8" slab to slab

Timing | Immediate

Rent/Nets | Available Upon Request