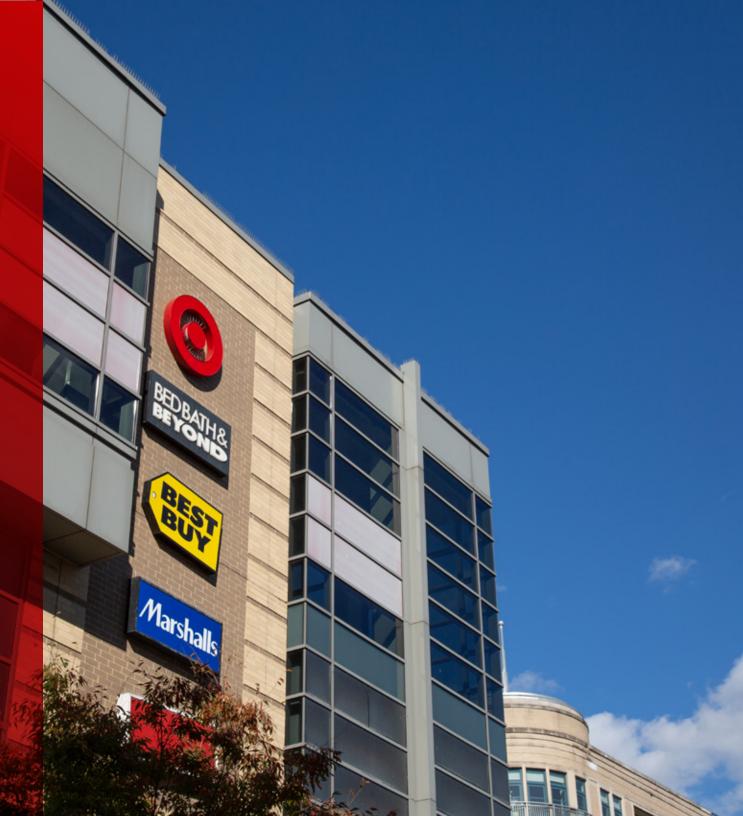

#### HIGHLIGHTS

- DC USA, the largest retail development in DC, is a 540,000 SF pedestrianorientated retail complex located at 14th and Irving Streets, NW in historic Columbia Heights
- DC USA is anchored by a two-level 180,000 SF Target, Marshalls and Washington Sports Club
- There is a two-level underground parking facility containing 1,000 spaces in addition to 90 covered bicycle storage spots on site
- On a typical weekday, approximately 25,529 pedestrians pass the site between the hours of 7AM and 7PM - with the number being even higher on weekends

## **NEARBY BIG BOX RETAILERS**

\*2023 Data