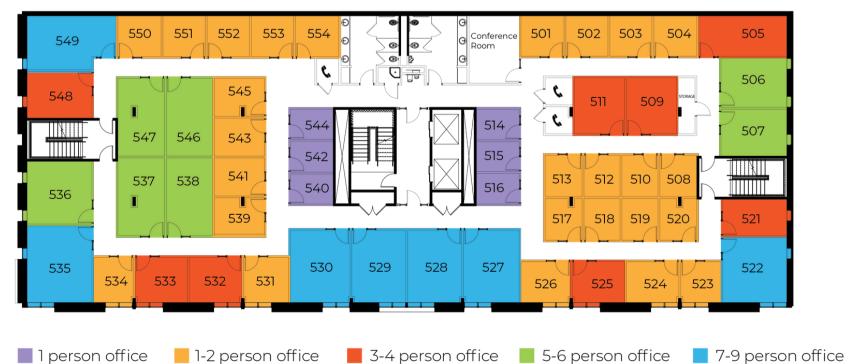

# **WHERE PEOPLE & TEAMS THRIVE**







# Expansive Workspace 5th Avenue

Located at the heart of the Financial and Arts Districts, Expansive Workspace 5th Avenue is within easy walking distance of everything downtown Nashville has to offer, including the adjacent 5th Avenue of the Arts and the Tennessee Performing Arts Center. This seven-floor center features private offices and coworking space, as well as large office suites for enterprise companies. Keep reading to see why we are the best choice for entrepreneurs and businesses in Nashville coworking spaces.

#### **Shared Amenities**

- **2** Meeting Rooms
- **1** Event Venues
- **4** Phone Booths
- **1** Expansive Lounge





### **5th Avenue**

### 501 Union St., Nashville, TN

#### **4TH FLOOR**



#### **5TH FLOOR**







### Why Expansive?

At Expansive, we own the buildings we develop and operate. This allows us to share the incomparable advantages of a fully-integrated, nationwide property owner with our clients, including our four cornerstones of workspace success:

**Maximum Productivity** 1 To deliver on your potential

- **Vibrant Community** 2 To foster community and build relationships
- 3

4

#### **Unparalleled Flexibility**

To realize your vision even as it evolves

**Unwavering Stability** To establish confidence in an uncertain world



#### Membership Includes:

### **Access to All Locations**







#### Membership Includes:

### **Building Amenities**



FULLY FURNISHED



ENHANCED CLEANING

24/7 ACCESS

0

MOTHERS'

ROOM



DIRECT FIBER

**INTERNET & WIFI** 

SOCIALLY DISTANCED WORK