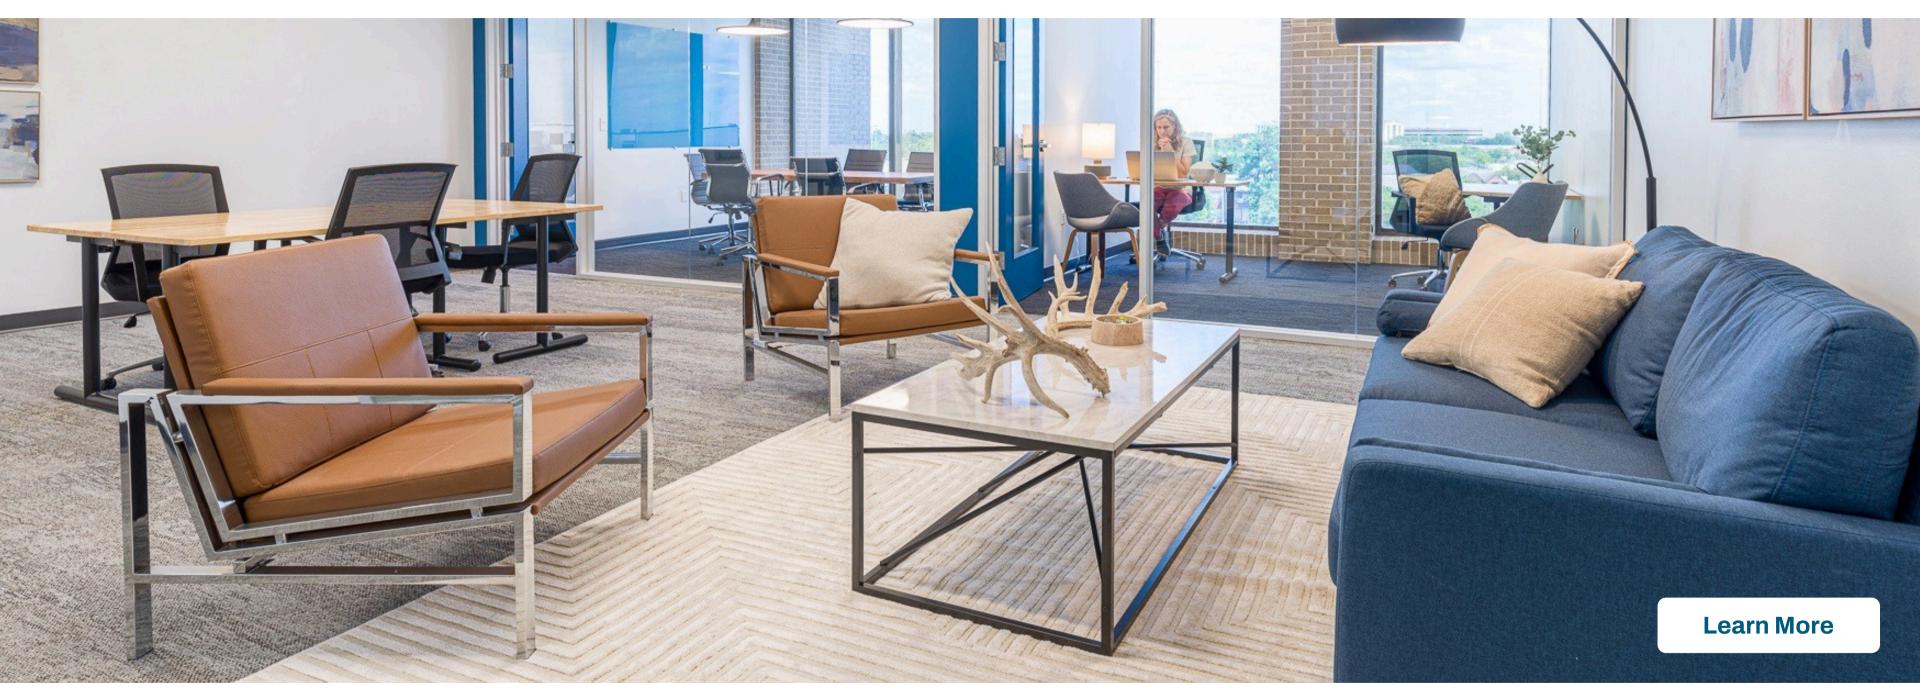

### Expansive Team Suites Provide Room to Grow

Multi-room Team Suites for 10 to 500 people are delivered fully furnished and move-in ready. Our in-house experts can help customize to meet specific needs. Team Suites feature open floor plans with:

- Dedicated kitchen with bar top seating
- A combination of open space and private offices
- Private conference room with smart TV monitor and blue board
- Turnkey technology package with high-speed fiber internet and Alexa-enabled sound system
- Biometric private entry to your suite and keyless building entry for secure 24/7 access
- And much more