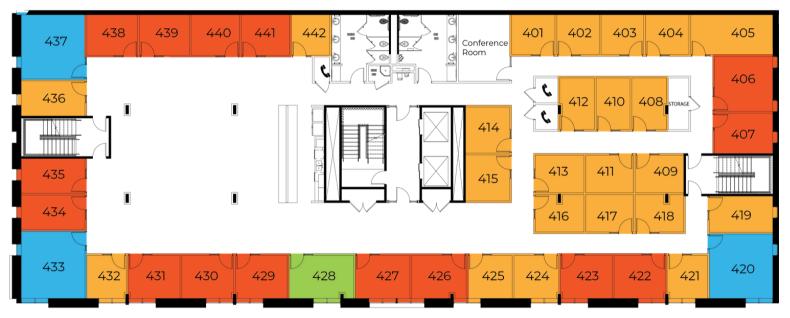

# **WHERE PEOPLE & TEAMS THRIVE**







# Expansive Workspace 5th Avenue

Located at the heart of the Financial and Arts Districts, Expansive Workspace 5th Avenue is within easy walking distance of everything downtown Nashville has to offer, including the adjacent 5th Avenue of the Arts and the Tennessee Performing Arts Center. This seven-floor center features private offices and coworking space, as well as large office suites for enterprise companies. Keep reading to see why we are the best choice for entrepreneurs and businesses in Nashville coworking spaces.

#### **Shared Amenities**

- **2** Meeting Rooms
- **1** Event Venues
- **4** Phone Booths
- **1** Expansive Lounge





### **5th Avenue**

### 501 Union St., Nashville, TN

#### **4TH FLOOR**



#### **5TH FLOOR**







### Why Expansive?

At Expansive, we own the buildings we develop and operate. This allows us to share the incomparable advantages of a fully-integrated, nationwide property owner with our clients, including our four cornerstones of workspace success:

**Maximum Productivity** 1 To deliver on your potential

- **Vibrant Community** 2 To foster community and build relationships
- 3

4

#### **Unparalleled Flexibility**

To realize your vision even as it evolves

**Unwavering Stability** To establish confidence in an uncertain world



#### Membership Includes:

### **Access to All Locations**







#### Membership Includes:

### **Building Amenities**



FULLY FURNISHED



ENHANCED CLEANING

24/7 ACCESS

0

MOTHERS'

ROOM



DIRECT FIBER

**INTERNET & WIFI** 

S