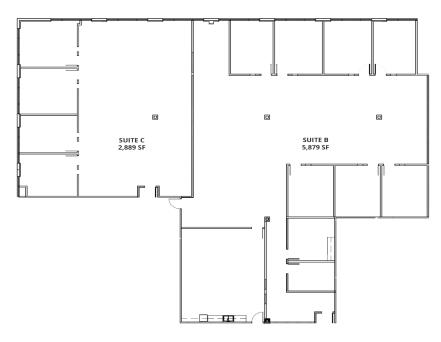

lass A Office Space For Lease**



## PROPERTY HIGHLIGHTS

Suite 175: 2,889 - 8,768 SF Suite 255: 3,107 SF

- Prominent signage opportunity
- 4.5/1,000 SF parking ratio
- Centrally located in Pinellas County, with easy access to Tampa via the Courtney Campbell Causeway
- Convenient access to US Highway 19, State Road 60, and Clearwater Beaches
- Numerous amenities nearby, including restaurants, retail stores, banks, hotels, and various professional services
- 15 minutes to Tampa International Airport and St. Pete-Clearwater Airport



**FranklinStreet** 

CHAD RUPP | Managing Director 813.345.5891 | Chad.Rupp@FranklinSt.com

MATT ALEXANDER | Director 813.559.2006 | Matthew.Alexander@FranklinSt.com

#### **CLASS A OFFICE SPACE FOR LEASE**

#### **FLOOR PLANS**

Suite 175: 2,889 - 8,768 SF



#### Suite 255: 3,107 SF





CHAD RUPP | Managing Director 813.345.5891 | Chad.Rupp@FranklinSt.com

MATT ALEXANDER | Director 813.559.2006 | Matthew.Alexander@FranklinSt.com

**FranklinStreet**