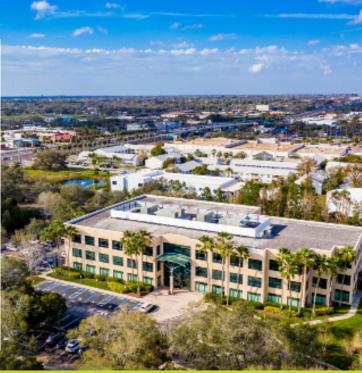

# **380 PARK PLACE**

380 Park Place Boulevard | Clearwater, FL 33759

## PROPERTY HIGHLIGHTS

Suite 175: 2,889 - 8,768 SF Suite 255: 3,107 SF

- Prominent signage opportunity
- 4.5/1,000 SF parking ratio
- Centrally located in Pinellas County, with easy access to Tampa via the Courtney Campbell Causeway
- Convenient access to US Highway 19, State Road 60, and Clearwater Beaches
- Numerous amenities nearby, including restaurants, retail stores, banks, hotels, and various professional services
- 15 minutes to Tampa International Airport and St. Pete-Clearwater Airport