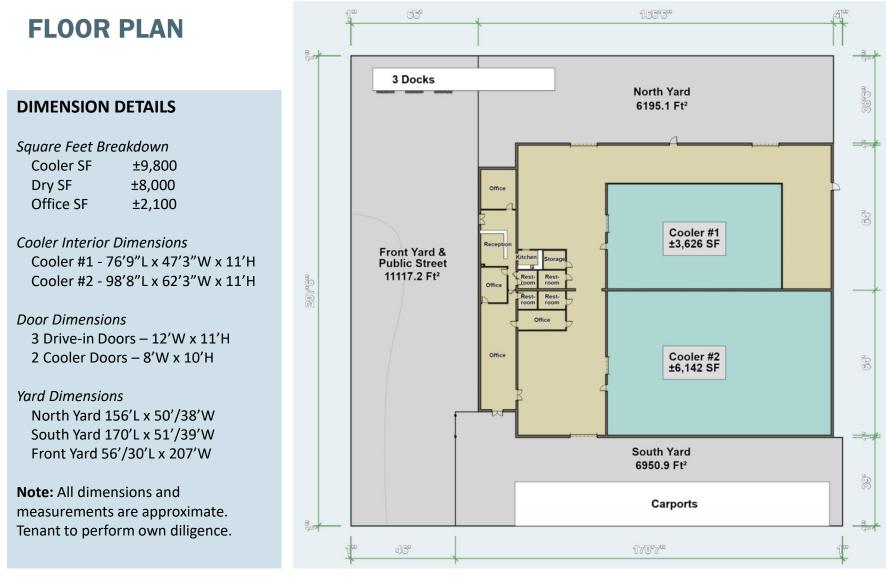

## 9,800 Sq. Ft. of Cooler Space

## **PROPERTY HIGHLIGHTS**

| Property Address  | 16207-16209 Ward Way, City of Industry, CA 91745 |
|-------------------|--------------------------------------------------|
| Property Type     | Industrial - Cold Storage                        |
| Total Space       | ±19,896 SF                                       |
| Cooler SF         | ±9,800 SF                                        |
| Dry SF            | ±8,000 SF                                        |
| Office            | ±2,100 SF                                        |
| Clear Height      | Dry 14' / Cooler 11'                             |
| Loading Docks     | 3 external                                       |
| Drive-In Bays     | 3 total (approx. 12'w x 11'h)                    |
| Trailer Parking   | Limited                                          |
| Auto Parking      | Up to 18 Spaces                                  |
| Yard              | Fenced                                           |
| Year Built        | 1962                                             |
| Renovated         | 2022                                             |
| Refrigeration     | Approx. 35°                                      |
| Power             | 400 A 230 V 3 Phase and 400A 230V 1 Phase        |
| Sprinklers        | Yes                                              |
| Construction Type | Masonry                                          |
| Utilities         | Gas - Natural, Sewer - City, Water - City        |
| Zoning            | 1DM Industrial                                   |