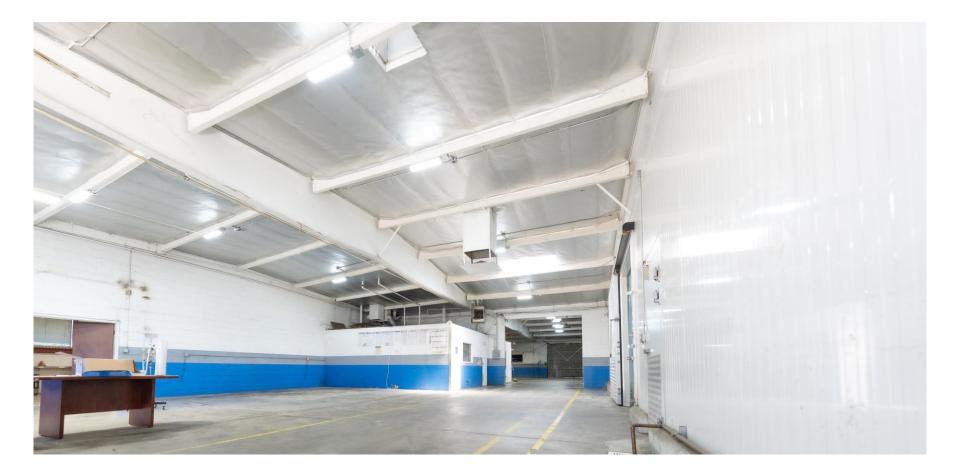

|
| Refrigeration     | Approx. 35°                                      |
| Power             | 400 A 230 V 3 Phase and 400A 230V 1 Phase        |
| Sprinklers        | Yes                                              |
| Construction Type | Masonry                                          |
| Utilities         | Gas - Natural, Sewer - City, Water - City        |
| Zoning            | 1DM Industrial                                   |

#### **KEY FEATURES**

- Cooler Renovated in 2022
- 3 External Loading Docks
- Ample Parking
- > 0.5 miles to Freeway
- Nearby Restaurants
- 24-Hour Access
- Exterior/Interior Security

System with Server

#### For Lease ±19,896 SF REFRIGERATED WAREHOUSE

#### 16209 Ward Way City Of Industry, CA



# **PHOTOS**



# **PHOTOS**



# **PHOTOS**



# **LOCATION MAP**





| Ontario International Airport     | 24 miles |
|-----------------------------------|----------|
| Downtown Los Angeles              | 19 miles |
| Ports of LA and Long Beach        | 33 miles |
| Los Angeles International Airport | 34 miles |





### Contact Us

#### **Steven Lazerus**

Real Estate Officer 626-737-8813 <u>steven.lazerus@lazerusproperties.com</u> DRE #01527340 | NMLS #455164 Mitchell Lazerus Licensed Agent / Acquisitions 949-200-6007 Mitchell@lazerusproperties.com DRE #02133818

© 2024 Lazerus Properties & Capital, All rights reserved. This information has been obtained from sources believed reliable, but has not been verified for accuracy or completeness. You should conduct a careful, independent investigation of the property and verify all inf