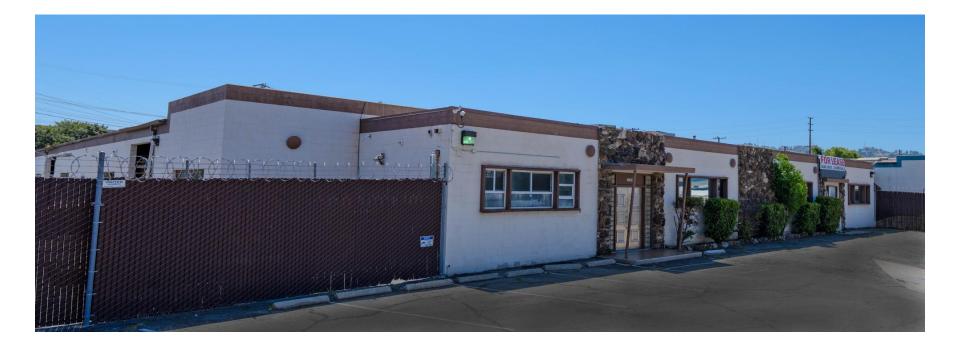

|
| Refrigeration     | Approx. 35°                                      |
| Power             | 400 A 230 V 3 Phase and 400A 230V 1 Phase        |
| Sprinklers        | Yes                                              |
| Construction Type | Masonry                                          |
| Utilities         | Gas - Natural, Sewer - City, Water - City        |
| Zoning            | 1DM Industrial                                   |

#### **KEY FEATURES**

- Cooler Renovated in 2022
- 3 External Loading Docks
- Ample Parking
- > 0.5 miles to Freeway
- Nearby Restaurants
- 24-Hour Access
- Exterior/Interior Security

System with Server

#### For Lease ±19,896 SF REFRIGERATED WAREHOUSE

#### 16209 Ward Way City Of Industry, CA



# **PHOTOS**



# **PHOTOS**



# **PHOTOS**



# **LOCATION MAP**





| Ontario International Airport     | 24 miles |
|-----------------------------------|----------|
| Downtown Los Angeles              | 19 miles |
| Ports of LA and Long Beach        | 33 miles |
| Los Angeles International Airport | 34 miles |





### Contact Us

#### **Steven Lazerus**

Real Estate Officer 626-737-8813 <u>steven.lazerus@lazerusproperties.com</u> DRE #01527340 | NMLS #455164 Mitchell Lazerus Licensed Agent / Acquisitions 949-200-6007 Mitchell@lazerusproperties.com DRE #02133818

© 2024 Lazerus Properties & Capital, All rights reserved. This information has been obtained from sources believed reliable, but has not been verified for accuracy or completeness. You should conduct a careful, independent investigation of