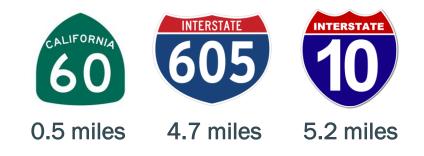

#### **KEY FEATURES**

- Cooler Renovated in 2022
- 3 External Loading Docks
- Ample Parking
- > 0.5 miles to Freeway
- Nearby Restaurants
- 24-Hour Access
- Exterior/Interior Security

System with Server