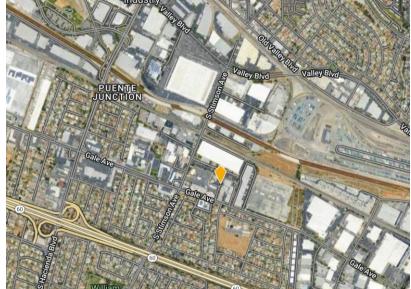

# **LOCATION MAP**

| Ontario International Airport     | 24 miles |
|-----------------------------------|----------|
| Downtown Los Angeles              | 19 miles |
| Ports of LA and Long Beach        | 33 miles |
| Los Angeles International Airport | 34 miles |