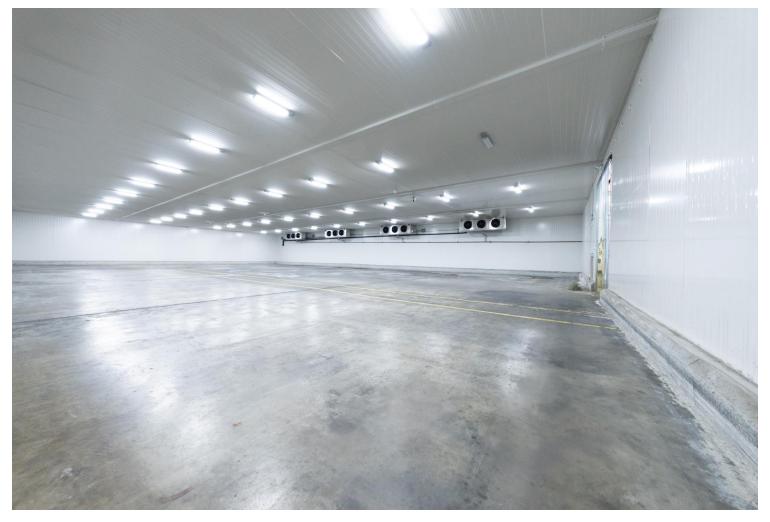

|
| Refrigeration     | Approx. 35°                                      |
| Power             | 400 A 230 V 3 Phase and 400A 230V 1 Phase        |
| Sprinklers        | Yes                                              |
| Construction Type | Masonry                                          |
| Utilities         | Gas - Natural, Sewer - City, Water - City        |
| Zoning            | 1DM Industrial                                   |

#### **KEY FEATURES**

- Cooler Renovated in 2022
- 3 External Loading Docks
- Ample Parking
- > 0.5 miles to Freeway
- Nearby Restaurants
- 24-Hour Access
- Exterior/Interior Security

System with Server

#### For Lease ±19,896 SF REFRIGERATED WAREHOUSE

#### 16209 Ward Way City Of Industry, CA



# **PHOTOS**



# **PHOTOS**



# **PHOTOS**



# **LOCATION MAP**





| Ontario International Airport     | 24 miles |
|-----------------------------------|----------|
| Downtown Los Angeles              | 19 miles |
| Ports of LA and Long Beach        | 33 miles |
| Los Angeles International Airport | 34 miles |





### Contact Us

#### **Steven Lazerus**

Real Estate Officer 626-737-8813 <u>steven.lazerus@lazerusproperties.com</u> DRE #01527340 | NMLS #455164 Mitchell Lazerus Licensed Agent / Acquisitions 949-200-6007 Mitchell@lazerusproperties.com DRE #02133818

© 2024 Lazerus Properties & Capital, All rights reserved. This information has been obtained from sources believed reliable, but has not been verified for accuracy or completeness. You should conduct a careful, independent investigation of the property an