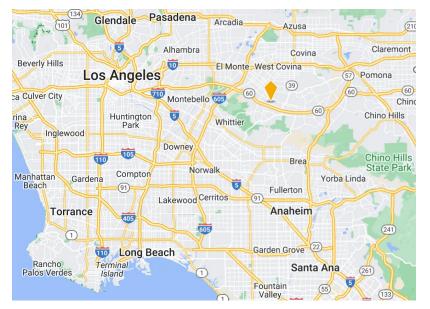

# **LOCATION MAP**

| Ontario International Airport     | 24 miles |
|-----------------------------------|----------|
| Downtown Los Angeles              | 19 miles |
| Ports of LA and Long Beach        | 33 miles |
| Los Angeles International Airport | 34 miles |