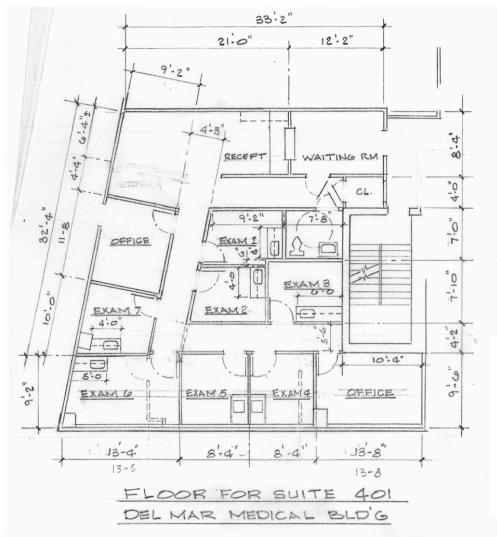

## Suite 401

301 S. Fair Oaks Ave. | Pasadena, CA 91105

Suite 401: +/- 1,783 Square Feet

- \$3.70 "AS-IS" with fresh paint
- 5% Annual Increases
- 3 to 5 Year Terms Preferred (5 Year Max)

\*The square footage is an approximate number and Owner makes no representation regarding the size, square footage, or configuration of space.