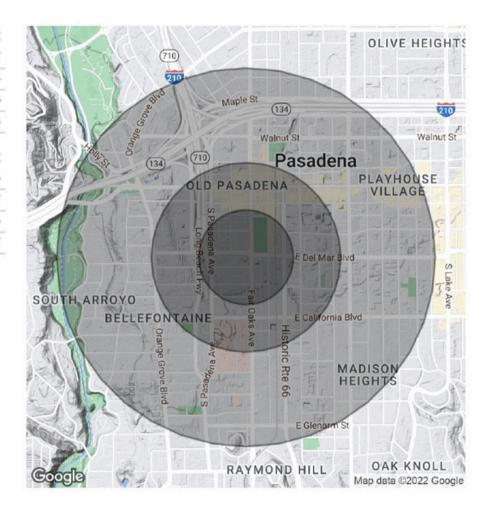

#### COLDWELL BANKER COMMERCIAL REALTY

388 S. Lake Avenue Pasadena, CA 91101

| POPULATION           | 0.25 MILES | 0.5 MILES | 1 MILE    |
|----------------------|------------|-----------|-----------|
| Total Population     | 1,707      | 7,693     | 25,137    |
| Average Age          | 35.5       | 37        | 39.3      |
| Average Age (Male)   | 36.3       | 39.1      | 38.6      |
| Average Age (Female) | 35.8       | 37.9      | 41.3      |
| HOUSEHOLDS & INCOME  | 0.25 MILES | 0.5 MILES | 1 MILE    |
| Total Households     | 917        | 4,521     | 14,765    |
| # of Persons per HH  | 1.9        | 1.7       | 1.7       |
| Average HH Income    | \$116,704  | \$108,210 | \$104,155 |
| Average House Value  | \$714,482  | \$706,834 | \$760,327 |

<sup>\*</sup> Demographic data derived from 2020 ACS - US Census