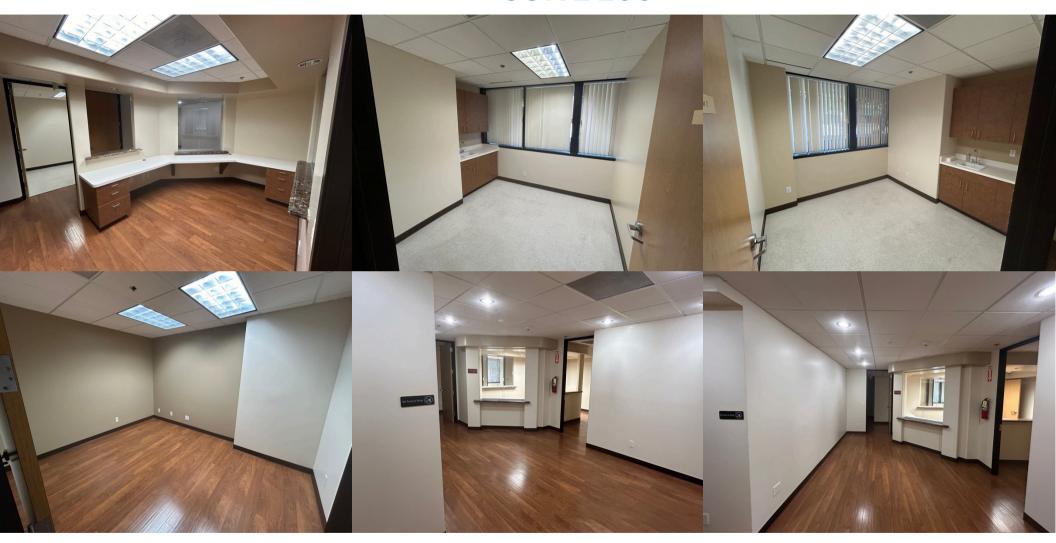

# Photographs

301 S. Fair Oaks Ave. | Pasadena, CA 91105

### **SUITE 401**

## Suite 401

301 S. Fair Oaks Ave. | Pasadena, CA 91105

Suite 401: +/- 1,783 Square Feet

- \$3.70 "AS-IS" with fresh paint
- 5% Annual Increases
- 3 to 5 Year Terms Preferred (5 Year Max)

\*The square footage is an approximate number and Owner makes no representation regarding the size, square footage, or configuration of space.