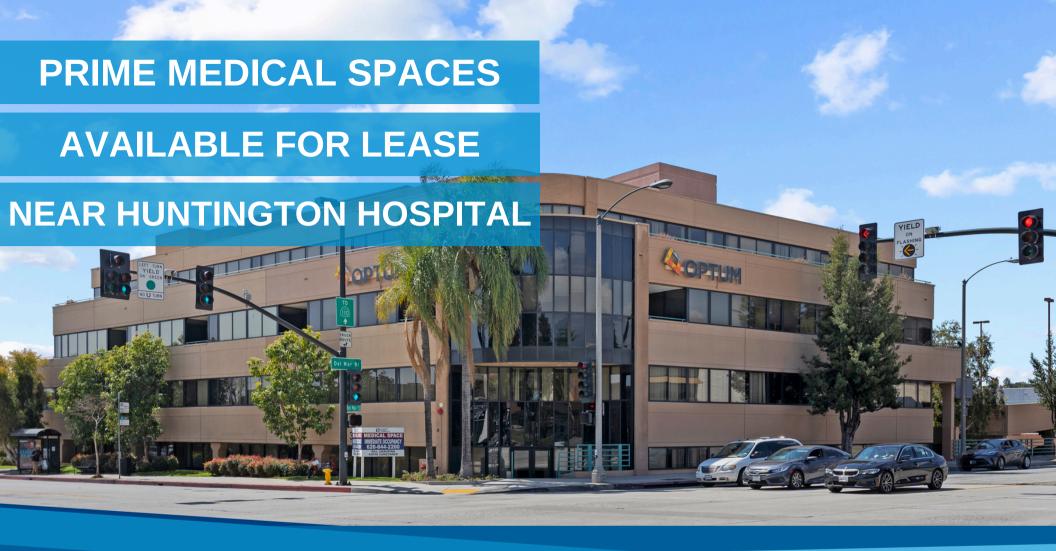

Signalized Corner Location, Parking Attendant Two Elevators Directly From Parking Area to All Spaces in Building On Site Manager

+/- 1,783 - +/- 1,925 SF AVAILABLE, VARIOUS SIZES

301 S. Fair Oaks Ave. | Pasadena, CA 91105

### Features:

- Signalized High Identity Corner One Block East of 134/210/110 Freeway On/Off-Ramps
- Near Huntington Hospital
- Easy access directly from parking area to all floors with two elevators
- Large on site parking area adjacent to building with attendant
- Abundant retail amenities along the Fair Oaks corridor
- Short walk to the Metro Gold Line Fillmore and Del Mar Stations