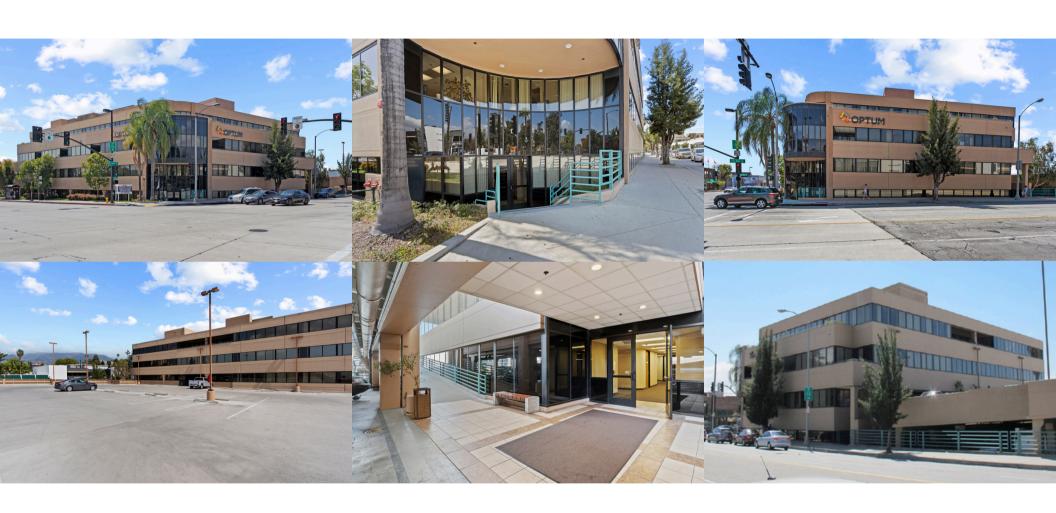

# Photographs

301 S. Fair Oaks Ave. | Pasadena, CA 91105

### Features:

- Signalized High Identity Corner One Block East of 134/210/110 Freeway On/Off-Ramps
- Near Huntington Hospital
- Easy access directly from parking area to all floors with two elevators
- Large on site parking area adjacent to building with attendant
- Abundant retail amenities along the Fair Oaks corridor
- Short walk to the Metro Gold Line Fillmore and Del Mar Stations