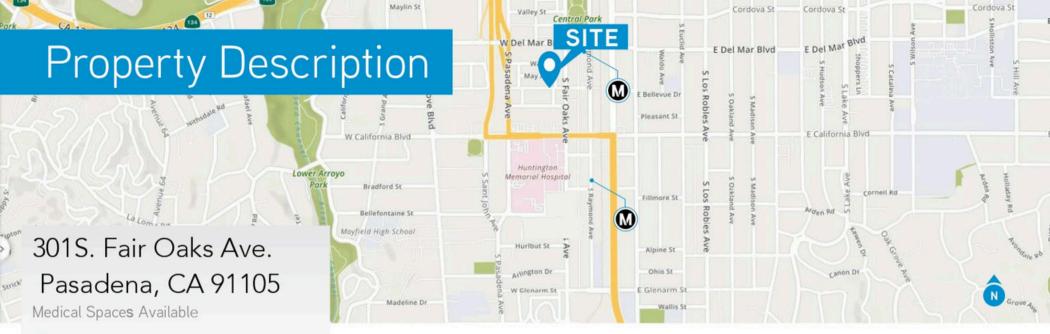

Signalized Corner Location, Parking Attendant Two Elevators Directly From Parking Area to All Spaces in Building On Site Manager

+/- 1,783 - +/- 1,925 SF AVAILABLE, VARIOUS SIZES

301 S. Fair Oaks Ave. | Pasadena, CA 91105

### Features:

- Signalized High Identity Corner One Block East of 134/210/110 Freeway On/Off-Ramps
- Near Huntington Hospital
- Easy access directly from parking area to all floors with two elevators
- Large on site parking area adjacent to building with attendant
- Abundant retail amenities along the Fair Oaks corridor
- Short walk to the Metro Gold Line Fillmore and Del Mar Stations