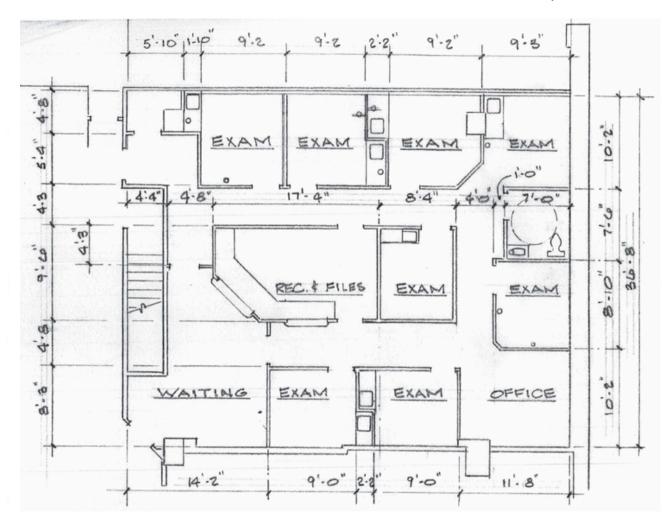

## Suite 105

301 S. Fair Oaks Ave. | Pasadena, CA 91105

Suite 105: +/- 1,925 Square Feet

\*The square footage is an approximate number and Owner makes no representation regarding the size, square footage, or configuration of space.