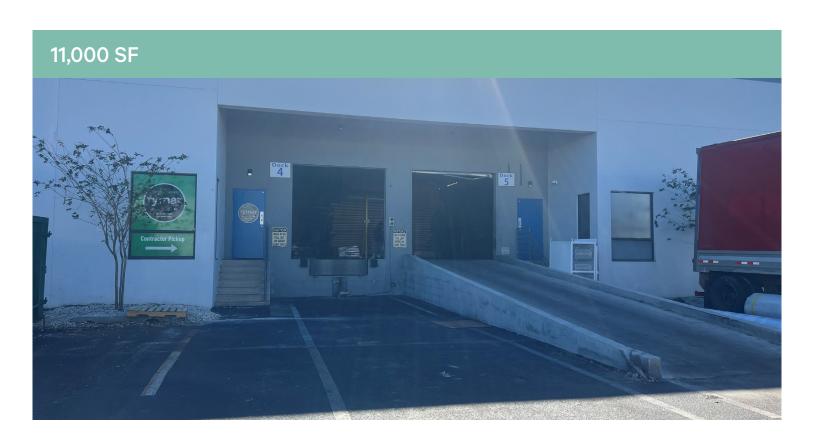

## **Property Details**

- + 11,000 SF
- + +1,300 SF office
- + Available February 1, 2025
- + Front loading

- + 1 dock-high door and 1 ramp
- + 18' clear height
- + 115' building depth
- + 120' shared truck court