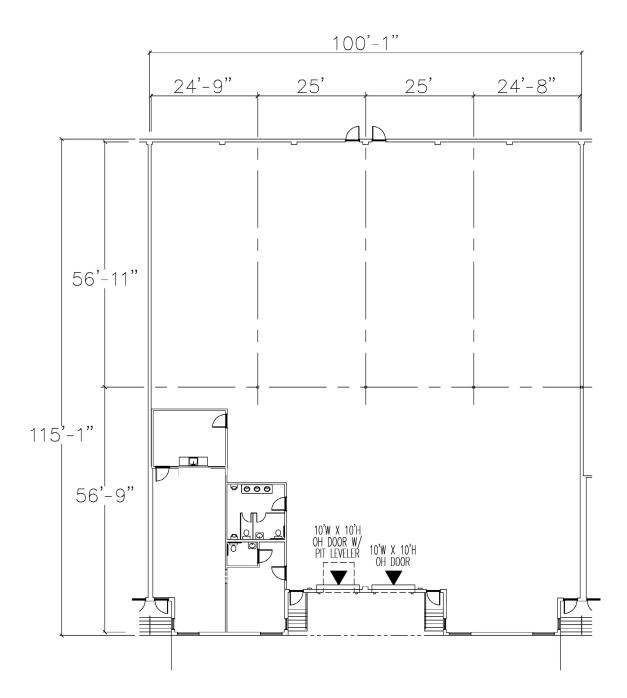

## **Property Details**

- + 11,000 SF
- + +1,300 SF office
- + Available February 1, 2025
- + Front loading

- + 1 dock-high door and 1 ramp
- + 18' clear height
- + 115' building depth
- + 120' shared truck court