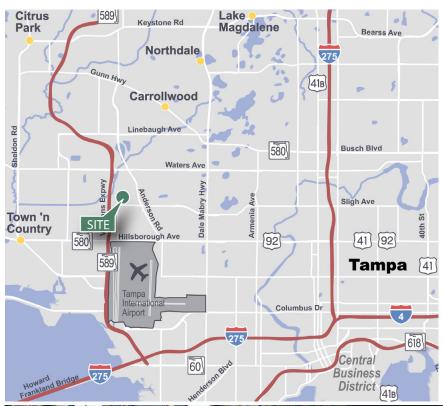

## **Location Details**

- 7.6 miles to Tampa Int'l Airport
- 8.9 miles to Downtown Tampa
- 10 miles to Port of Tampa Bay
- 17.6 miles St. Pete-Clearwater Int'l Airport
- 24.7 miles to Downtown St. Petersburg