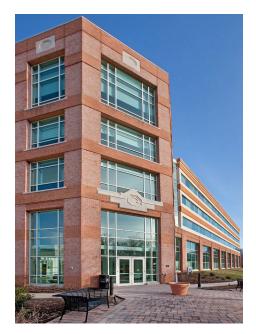

# WOODLANDS PARK I, II &

III is a class A office park ideally located near BWI Airport with easy access to Baltimore and Washington, DC.

The project consists of three buildings each with inviting atrium lobbies and high-end finishes throughout. The buildings sit on 26 acres of beautifully landscaped and wooded property.

Although set back in a park-like setting, Woodlands Park has approximately 1,300 feet of direct frontage along Route 295 and is located minutes from BWI Airport, numerous hotels, restaurants, Baltimore City, Fort Meade, Columbia and Washington, D.C.