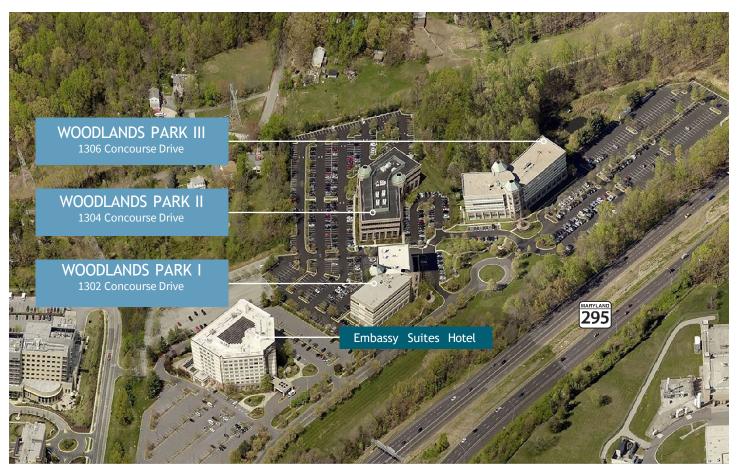

# WOODLANDS PARK I, II &

III is a class A office park ideally located near BWI Airport with easy access to Baltimore and Washington, DC.

The project consists of three buildings each with inviting atrium lobbies and high-end finishes throughout. The buildings sit on 26 acres of beautifully landscaped and wooded property.

Although set back in a park-like setting, Woodlands Park has approximately 1,300 feet of direct frontage along Route 295 and is located minutes from BWI Airport, numerous hotels, restaurants, Baltimore City, Fort Meade, Columbia and Washington, D.C.

## 10 MINUTES TO BWI AIRPORT AND TRAIN STATION

Only a short drive away from the airport and Acela served train station, this location offers many services such as hotels, restaurants and other transportation services.