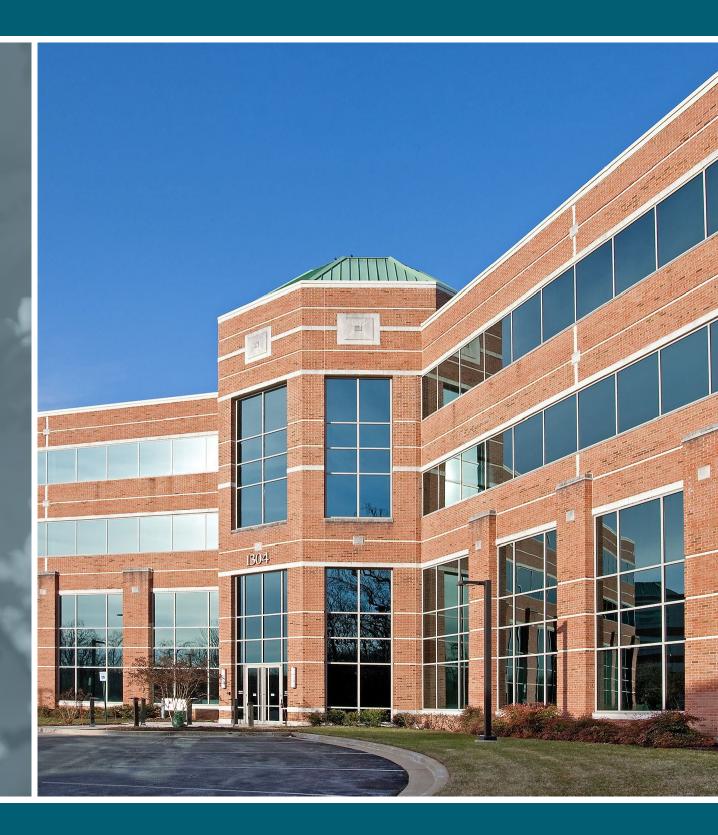

# WOODLANDS PARK I, II &

III is a class A office park ideally located near BWI Airport with easy access to Baltimore and Washington, DC.

The project consists of three buildings each with inviting atrium lobbies and high-end finishes throughout. The buildings sit on 26 acres of beautifully landscaped and wooded property.

Although set back in a park-like setting, Woodlands Park has approximately 1,300 feet of direct frontage along Route 295 and is located minutes from BWI Airport, numerous hotels, restaurants, Baltimore City, Fort Meade, Columbia and Washington, D.C.