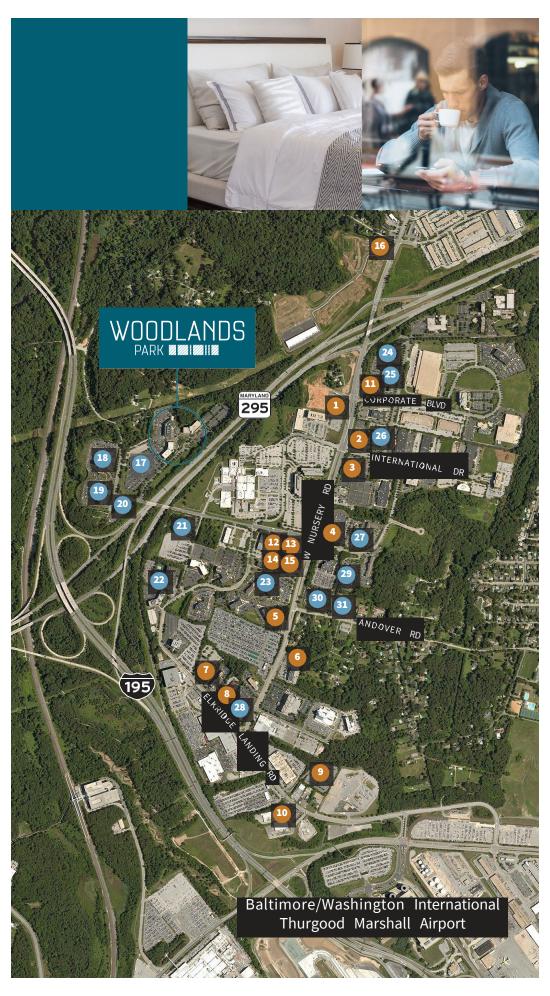

# WOODLANDS

PARK ZZIZIIZ

# WOODLANDS PARK I, II &

III is a class A office park ideally located near BWI Airport with easy access to Baltimore and Washington, DC.

The project consists of three buildings each with inviting atrium lobbies and high-end finishes throughout. The buildings sit on 26 acres of beautifully landscaped and wooded property.

Although set back in a park-like setting, Woodlands Park has approximately 1,300 feet of direct frontage along Route 295 and is located minutes from BWI Airport, numerous hotels, restaurants, Baltimore City, Fort Meade, Columbia and Washington, D.C.

## 10 MINUTES TO BWI AIRPORT AND TRAIN STATION

Only a short drive away from the airport and Acela served train station, this location offers many services such as hotels, restaurants and other transportation services.

# LOCAL AMENITIES

## **DINING**

- 1. Cracker Barrel
- 2. Ruby Tuesday
- 3. Wendy's
- 4. Deli and Cafe
- 5. Starbucks
- 6. Chili's
- 7. Maiwand Kabob
- 8. Italia's Corner
- 9. Domino's Pizza
- 10. McDonald's
- 11. Bob Evan's
- 12. Dunkin Donuts
- 13. Chick fil A
- 14. Chipotle
- 15. Potbelly's
- 16. El Toro Bravo / Urban BBQ

### **HOTELS**

- 17. Hilton Embassy Suites
- 18. The Westin Baltimore
- 19. Sheraton BW Airport
- 20. Staybridge Suites
- 21. Candlewood Suites
- 22. DoubleTree by Hilton
- 23. Springhill Suites
- 24. Extended Stay America
- 25. Hilton Garden Inn
- 26. Hyatt Place
- 27. Residence Inn
- 28. Holiday Inn
- 29. Homewood Suites
- 30. Courtyard Baltimore
- 31. Fairfield Inn