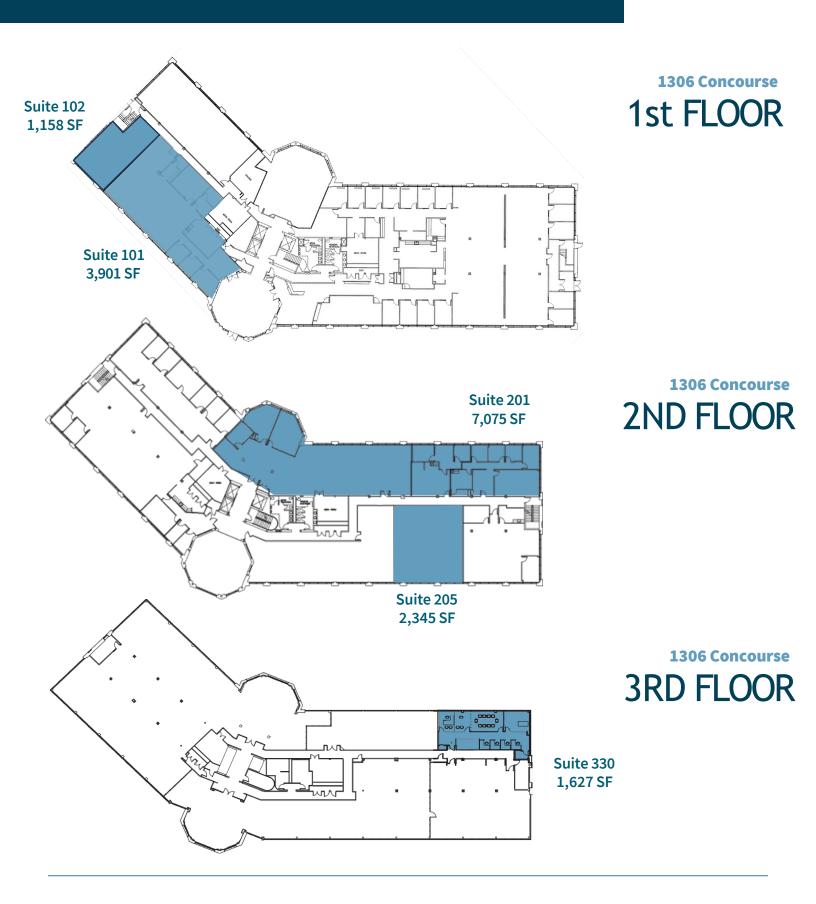

# **AVAILABLE SPACES**

| Building       | Suite     | Size       |
|----------------|-----------|------------|
| 1302 Concourse | Suite 100 | 983 RSF    |
| 1302 Concourse | Suite 102 | 4,017 RSF  |
| 1302 Concourse | Suite 105 | 2,273 RSF  |
| 1302 Concourse | Suite 300 | 8,417 RSF  |
| 1302 Concourse | Suite 301 | 3,457 RSF  |
| 1302 Concourse | Suite 302 | 1,768 RSF  |
| 1302 Concourse | Suite 303 | 3,319 RSF  |
| 1302 Concourse | Suite 304 | 6,046 RSF  |
| 1306 Concourse | Suite 101 | 3,901 RSF  |
| 1306 Concourse | Suite 102 | 1,158 RSF  |
| 1306 Concourse | Suite 201 | 7,075 RSF  |
| 1306 Concourse | Suite 205 | 2,345 RSF  |
| 1306 Concourse | Suite 330 | 1,627 RSF  |
| 1306 Concourse | Suite 400 | 5,659 RSF  |
| 1306 Concourse | Suite 440 | 10,362 RSF |
| 1306 Concourse | Suite 500 | 5,525 RSF  |

## **AVAILABILITIES - 1306 CONCOURSE**