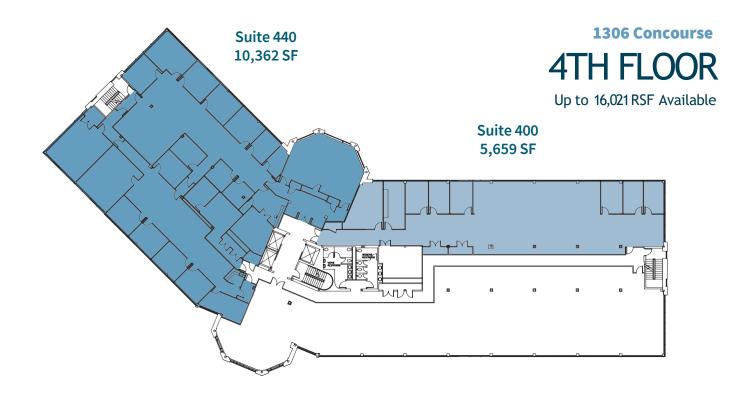

# **AVAILABLE SPACES**

| Building       | Suite     | Size       |
|----------------|-----------|------------|
| 1302 Concourse | Suite 100 | 983 RSF    |
| 1302 Concourse | Suite 102 | 4,017 RSF  |
| 1302 Concourse | Suite 105 | 2,273 RSF  |
| 1302 Concourse | Suite 300 | 8,417 RSF  |
| 1302 Concourse | Suite 301 | 3,457 RSF  |
| 1302 Concourse | Suite 302 | 1,768 RSF  |
| 1302 Concourse | Suite 303 | 3,319 RSF  |
| 1302 Concourse | Suite 304 | 6,046 RSF  |
| 1306 Concourse | Suite 101 | 3,901 RSF  |
| 1306 Concourse | Suite 102 | 1,158 RSF  |
| 1306 Concourse | Suite 201 | 7,075 RSF  |
| 1306 Concourse | Suite 205 | 2,345 RSF  |
| 1306 Concourse | Suite 330 | 1,627 RSF  |
| 1306 Concourse | Suite 400 | 5,659 RSF  |
| 1306 Concourse | Suite 440 | 10,362 RSF |
| 1306 Concourse | Suite 500 | 5,525 RSF  |

## **AVAILABILITIES - 1306 CONCOURSE**