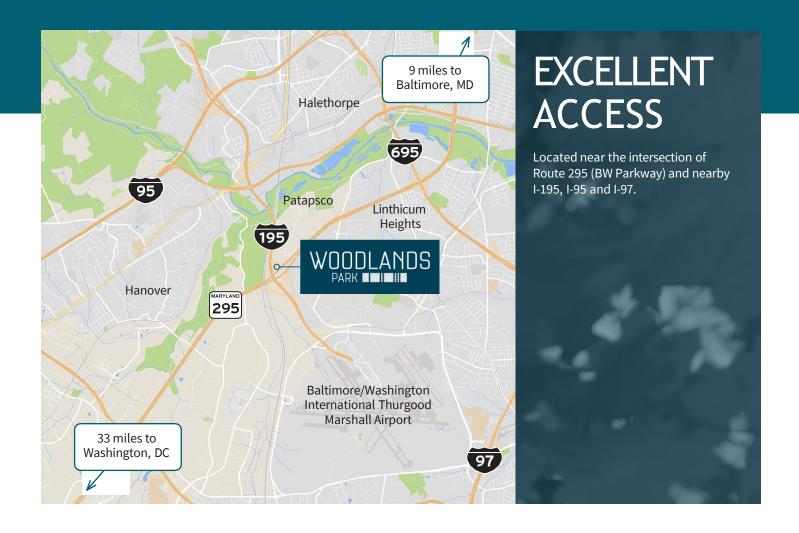

Although set back in a park-like setting, Woodlands Park has approximately 1,300 feet of direct frontage along Route 295 and is located minutes from BWI Airport, numerous hotels, restaurants, Baltimore City, Fort Meade, Columbia and Washington, D.C.

## 10 MINUTES TO BWI AIRPORT AND TRAIN STATION

Only a short drive away from the airport and Acela served train station, this location offers many services such as hotels, restaurants and other transportation services.