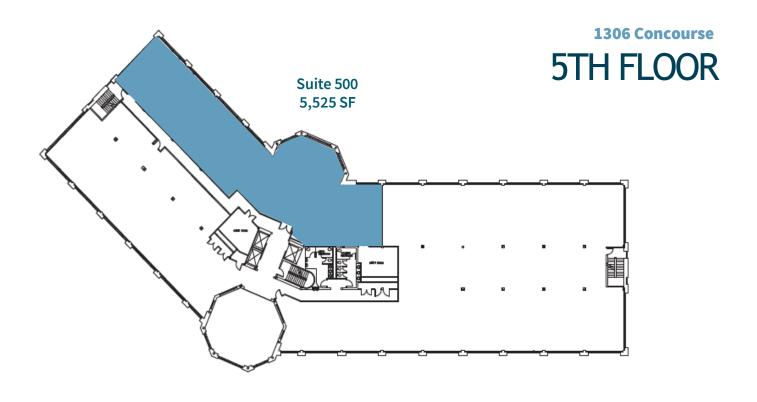

# **AVAILABLE SPACES**

| Building       | Suite     | Size       |
|----------------|-----------|------------|
| 1302 Concourse | Suite 100 | 983 RSF    |
| 1302 Concourse | Suite 102 | 4,017 RSF  |
| 1302 Concourse | Suite 105 | 2,273 RSF  |
| 1302 Concourse | Suite 300 | 8,417 RSF  |
| 1302 Concourse | Suite 301 | 3,457 RSF  |
| 1302 Concourse | Suite 302 | 1,768 RSF  |
| 1302 Concourse | Suite 303 | 3,319 RSF  |
| 1302 Concourse | Suite 304 | 6,046 RSF  |
| 1306 Concourse | Suite 101 | 3,901 RSF  |
| 1306 Concourse | Suite 102 | 1,158 RSF  |
| 1306 Concourse | Suite 201 | 7,075 RSF  |
| 1306 Concourse | Suite 205 | 2,345 RSF  |
| 1306 Concourse | Suite 330 | 1,627 RSF  |
| 1306 Concourse | Suite 400 | 5,659 RSF  |
| 1306 Concourse | Suite 440 | 10,362 RSF |
| 1306 Concourse | Suite 500 | 5,525 RSF  |

## **AVAILABILITIES - 1306 CONCOURSE**