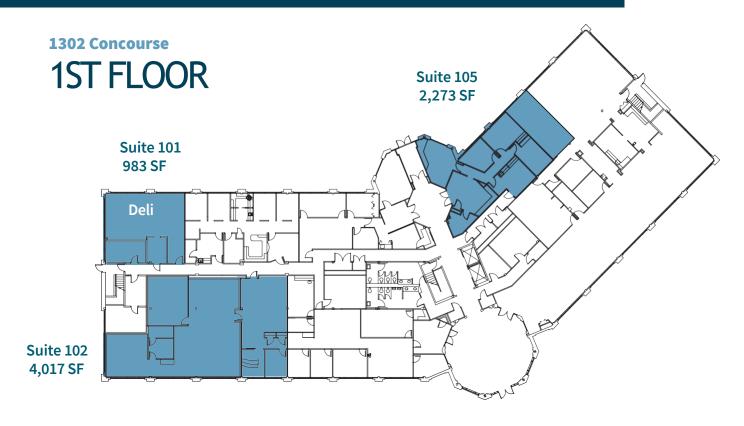

# **AVAILABLE SPACES**

| Building       | Suite     | Size       |
|----------------|-----------|------------|
| 1302 Concourse | Suite 100 | 983 RSF    |
| 1302 Concourse | Suite 102 | 4,017 RSF  |
| 1302 Concourse | Suite 105 | 2,273 RSF  |
| 1302 Concourse | Suite 300 | 8,417 RSF  |
| 1302 Concourse | Suite 301 | 3,457 RSF  |
| 1302 Concourse | Suite 302 | 1,768 RSF  |
| 1302 Concourse | Suite 303 | 3,319 RSF  |
| 1302 Concourse | Suite 304 | 6,046 RSF  |
| 1306 Concourse | Suite 101 | 3,901 RSF  |
| 1306 Concourse | Suite 102 | 1,158 RSF  |
| 1306 Concourse | Suite 201 | 7,075 RSF  |
| 1306 Concourse | Suite 205 | 2,345 RSF  |
| 1306 Concourse | Suite 330 | 1,627 RSF  |
| 1306 Concourse | Suite 400 | 5,659 RSF  |
| 1306 Concourse | Suite 440 | 10,362 RSF |
| 1306 Concourse | Suite 500 | 5,525 RSF  |

## **AVAILABILITIES - 1302 CONCOURSE**