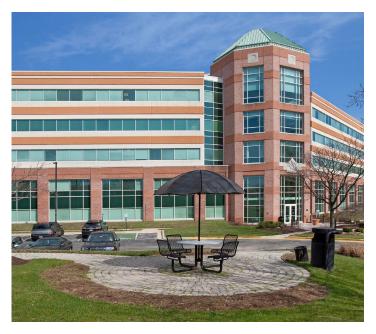

# WOODLANDS PARK I, II &

III is a class A office park ideally located near BWI Airport with easy access to Baltimore and Washington, DC.

The project consists of three buildings each with inviting atrium lobbies and high-end finishes throughout. The buildings sit on 26 acres of beautifully landscaped and wooded property.

Although set back in a park-like setting, Woodlands Park has approximately 1,300 feet of direct frontage along Route 295 and is located minutes from BWI Airport, numerous hotels, restaurants, Baltimore City, Fort Meade, Columbia and Washington, D.C.