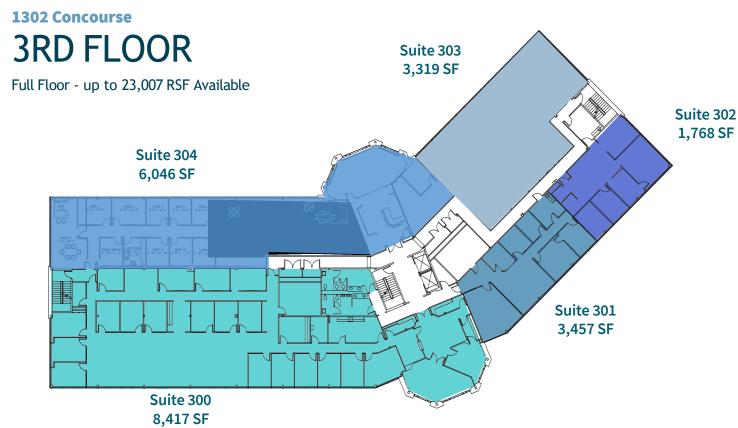

# **AVAILABLE SPACES**

| Building       | Suite     | Size       |
|----------------|-----------|------------|
| 1302 Concourse | Suite 100 | 983 RSF    |
| 1302 Concourse | Suite 102 | 4,017 RSF  |
| 1302 Concourse | Suite 105 | 2,273 RSF  |
| 1302 Concourse | Suite 300 | 8,417 RSF  |
| 1302 Concourse | Suite 301 | 3,457 RSF  |
| 1302 Concourse | Suite 302 | 1,768 RSF  |
| 1302 Concourse | Suite 303 | 3,319 RSF  |
| 1302 Concourse | Suite 304 | 6,046 RSF  |
| 1306 Concourse | Suite 101 | 3,901 RSF  |
| 1306 Concourse | Suite 102 | 1,158 RSF  |
| 1306 Concourse | Suite 201 | 7,075 RSF  |
| 1306 Concourse | Suite 205 | 2,345 RSF  |
| 1306 Concourse | Suite 330 | 1,627 RSF  |
| 1306 Concourse | Suite 400 | 5,659 RSF  |
| 1306 Concourse | Suite 440 | 10,362 RSF |
| 1306 Concourse | Suite 500 | 5,525 RSF  |

## **AVAILABILITIES - 1302 CONCOURSE**