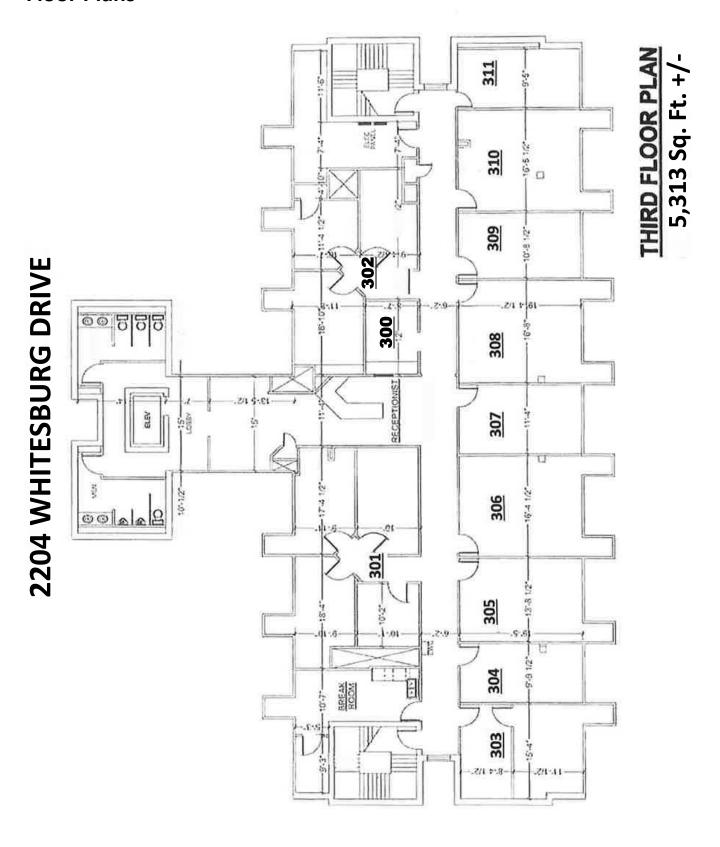

# **Floor Plans**

### **Five Single Office Suites Available On Third Floor**

#### **Building Amenities:**

- Suites range from 228 leasable SF to 399 leasable SF
- Common Area Kitchenette for Third Floor Tenants
- · Ample Parking
- High Traffic Count
- Convenient to Medical and Downtown Business Districts