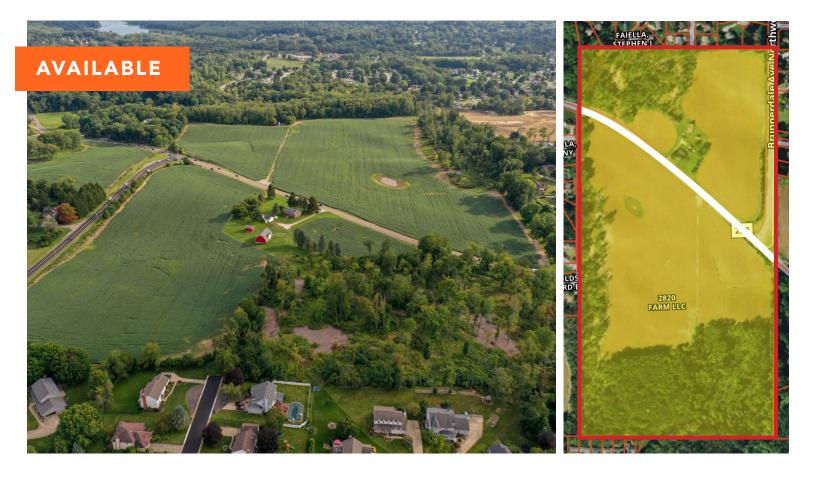

## 2820 PERRY DRIVE NW | CANTON, OHIO 44708

## 78+ ACRES | JACKSON TWP | UTILITIES AVAILABLE | OVER 4,500' OF ROAD FRONTAGE

Once in a generational opportunity with this property on the market with over 78 acre of land that has not been on the market for generations. This provides a great opportunity to own a marque farm and either take advantage of the current set up or put your plan in place to redevelop it. The layout of this site allows for so many potential options for buyers. There are approximately 23 acres on the north side of Perry Dr and 55 acres to the south. The road frontage is over 4,500' which creates flexibility long term plans. Farm it, develop it, create a private estate, all options are available.