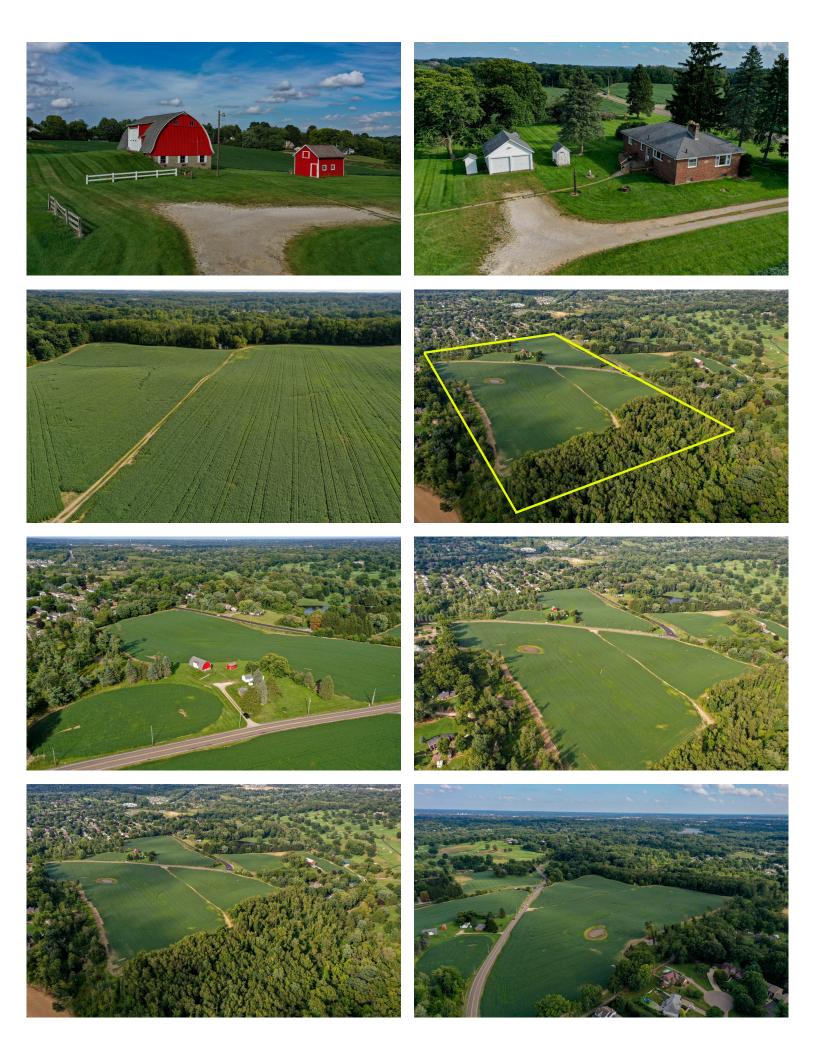

## 78+ ACRES | JACKSON TWP | UTILITIES AVAILABLE | OVER 4,500' OF ROAD FRONTAGE

Once in a generational opportunity with this property on the market with over 78 acre of land that has not been on the market for generations. This provides a great opportunity to own a marque farm and either take advantage of the current set up or put your plan in place to redevelop it. The layout of this site allows for so many potential options for buyers. There are approximately 23 acres on the north side of Perry Dr and 55 acres to the south. The road frontage is over 4,500' which creates flexibility long term plans. Farm it, develop it, create a private estate, all options are available.