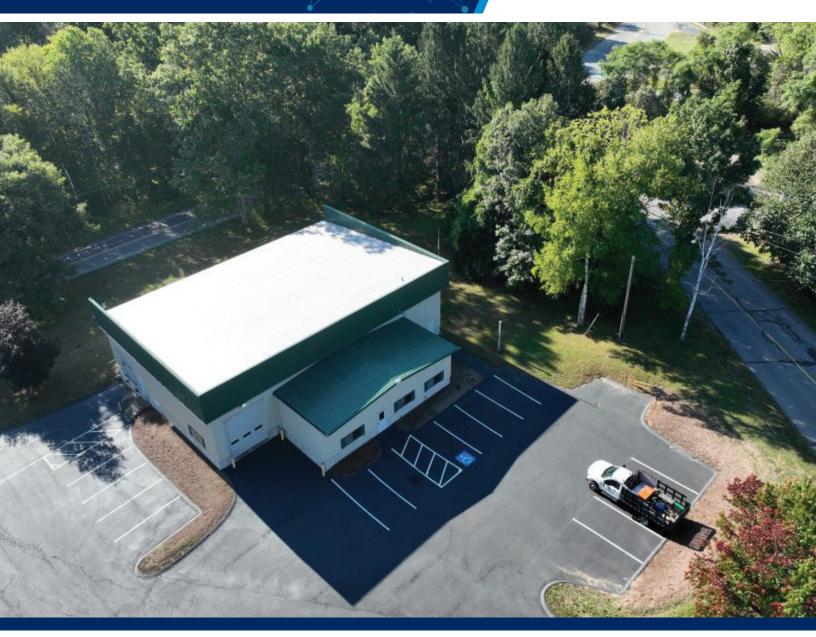

### **Building Overview**

Fieldstone Commercial Properties is pleased to present 145 Taylor Street, a 6,000 SF stand alone warehouse building located in Littleton, MA. This property offers 5,000 SF of prime warehouse space featuring 22' clear heights and an additional 1,000 SF of office space. The office area can be removed to expand the warehouse space.

Constructed in 2002 on 1.38 acres with one tailboard dock and one drive-in, the property features a strategic location, offering immediate and easy access to Rt-2 and I-495. Additionally the building has +/- 10,000 SF of parking and outdoor storage area.

### **Property Key Features**

Year Built: 2002 Building Size: 6,000 SF Office: 1,000 SF Warehouse: 5,000 SF Zoning: Industrial Land: 1.38 Acres Clear Height: 22 Feet Docks: 1 Tail Board, 1 Drive In Water: Town of Littleton Sewer: Private septic (2023) Electric: Town of Littleton