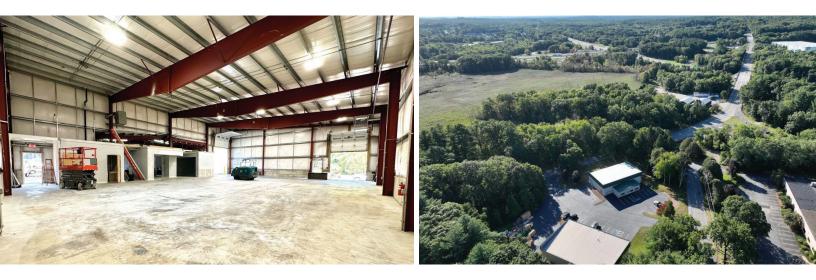

### **Building Overview**

Fieldstone Commercial Properties is pleased to present 145 Taylor Street, a 6,000 SF stand alone warehouse building located in Littleton, MA. This property offers 5,000 SF of prime warehouse space featuring 22' clear heights and an additional 1,000 SF of office space. The office area can be removed to expand the warehouse space.

Constructed in 2002 on 1.38 acres with one tailboard dock and one drive-in, the property features a strategic location, offering immediate and easy access to Rt-2 and I-495. Additionally the building has +/- 10,000 SF of parking and outdoor storage area.