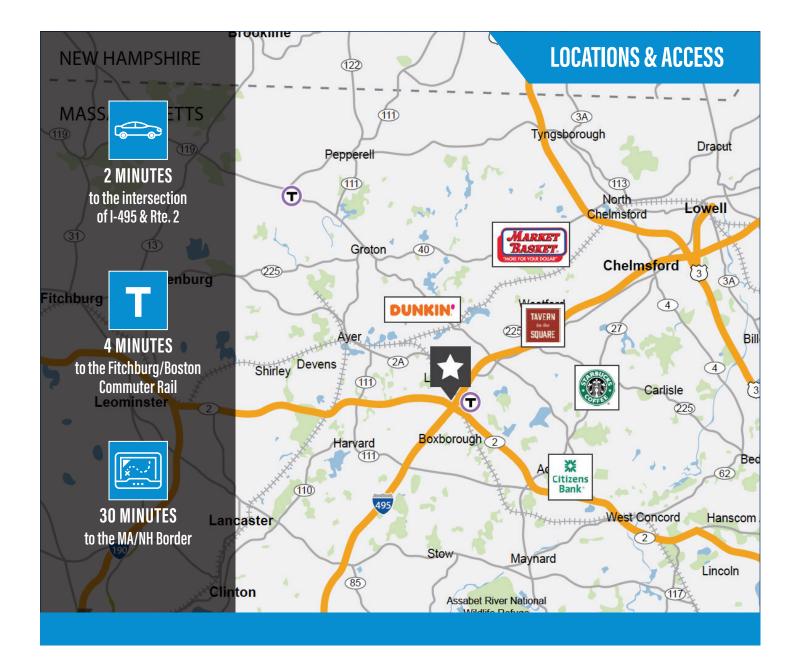

Constructed in 2002 on 1.38 acres with one tailboard dock and one drive-in, the property features a strategic location, offering immediate and easy access to Rt-2 and I-495. Additionally the building has +/- 10,000 SF of parking and outdoor storage area.