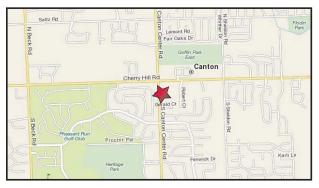

### Canton Center Rd./Cherry Hill Rd.

- Located on the Southeast corner of Canton Center Road and Cherry Hill Road with great site lines and presence on both streets
- This Development is also in close proximity to the Ford Road Canton Regional Retail Corridor.
- Major Retail in the Ford Road Corridor include IKEA, Target, Lowe's, Meijers, Kohls, Dunhams, Bed Bath & Beyond, ABC Warehouse, and many more
- Deep residential area with strong, stable population and incomes
- Zoning: C2 Commercial