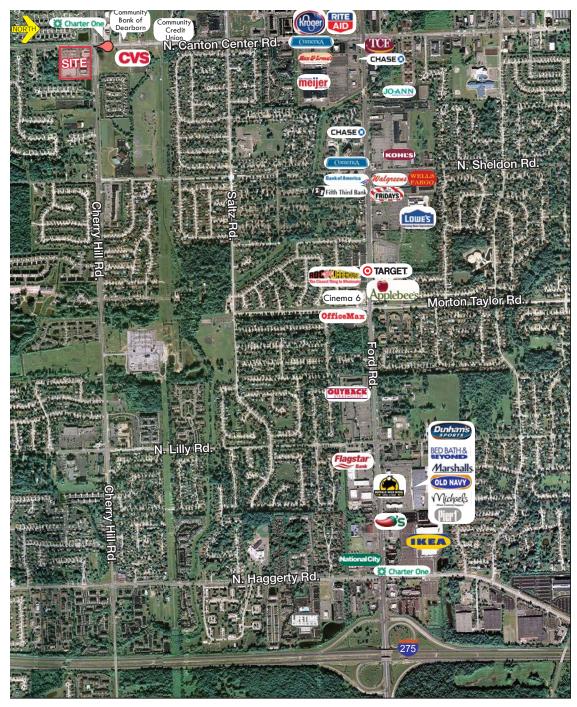

### Canton Center Rd./Cherry Hill Rd.

- Located on the Southeast corner of Canton Center Road and Cherry Hill Road with great site lines and presence on both streets
- This Development is also in close proximity to the Ford Road Canton Regional Retail Corridor.
- Major Retail in the Ford Road Corridor include IKEA, Target, Lowe's, Meijers, Kohls, Dunhams, Bed Bath & Beyond, ABC Warehouse, and many more
- Deep residential area with strong, stable population and incomes
- Zoning: C2 Commercial