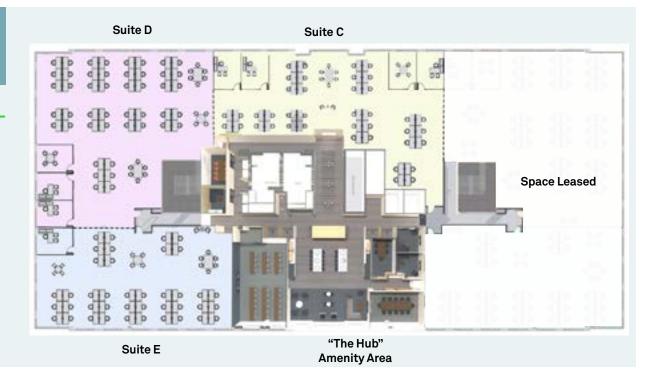

## BESPOKE SUITES AVAILABLE FOR COMPANIES FROM 40 TO 222 PEOPLE

### **ABRIDGE @ FLAGLER STATION**

Suite C 40 desks + 4 offices

Suite D 46 desks + 3 offices

Suite E 40 desks + 1 office

Abridge space options shown can be combined to meet your individual requirements

Ready to ABRIDGE.