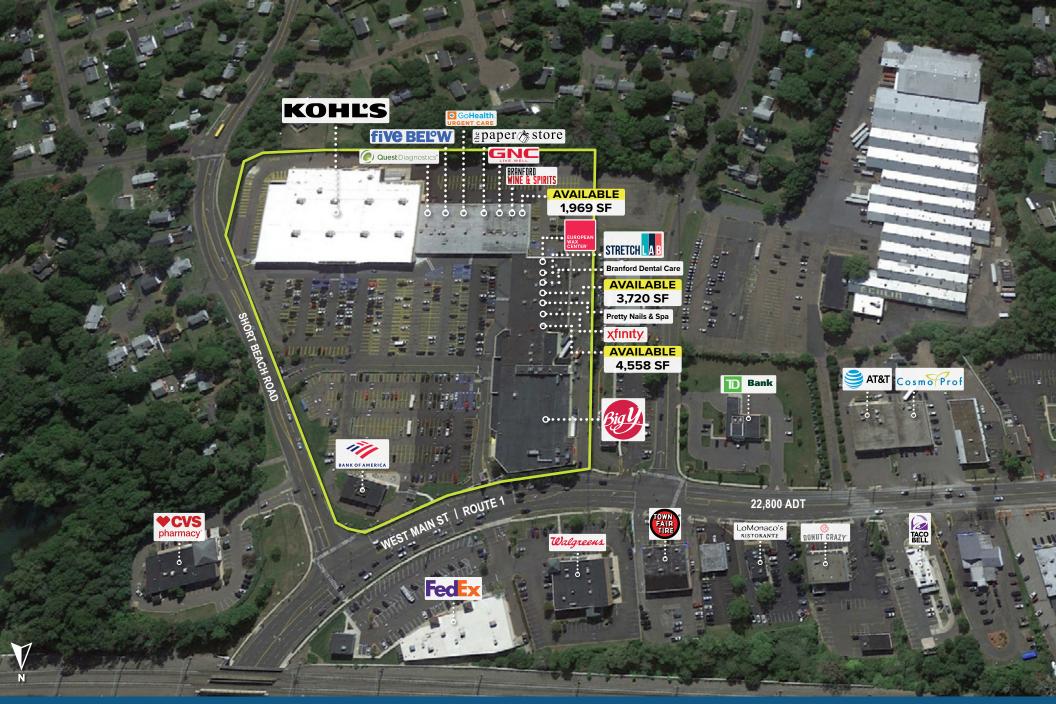

#### 1,969 - 4,558 SF AVAILABLE FOR LEASE

Branhaven Plaza serves the shoreline of New Haven County. The center is anchored by both a grocer and a national department store, as well as notable, regional retailer The Paper Store. This center has convenient access to Route 1 as well as I-95.

#### **KEY TENANTS**

apaper store

0

PROPERTY ADDRESS W. Main St & Short Beach Rd

Branford, CT 06405

FOR LEASING INFORMATION: 
blacklinere.com

W. Main Street & Short Beach Road Branford, Connecticut 06405

FOR LEASING INFORMATION: 
blacklinere.com