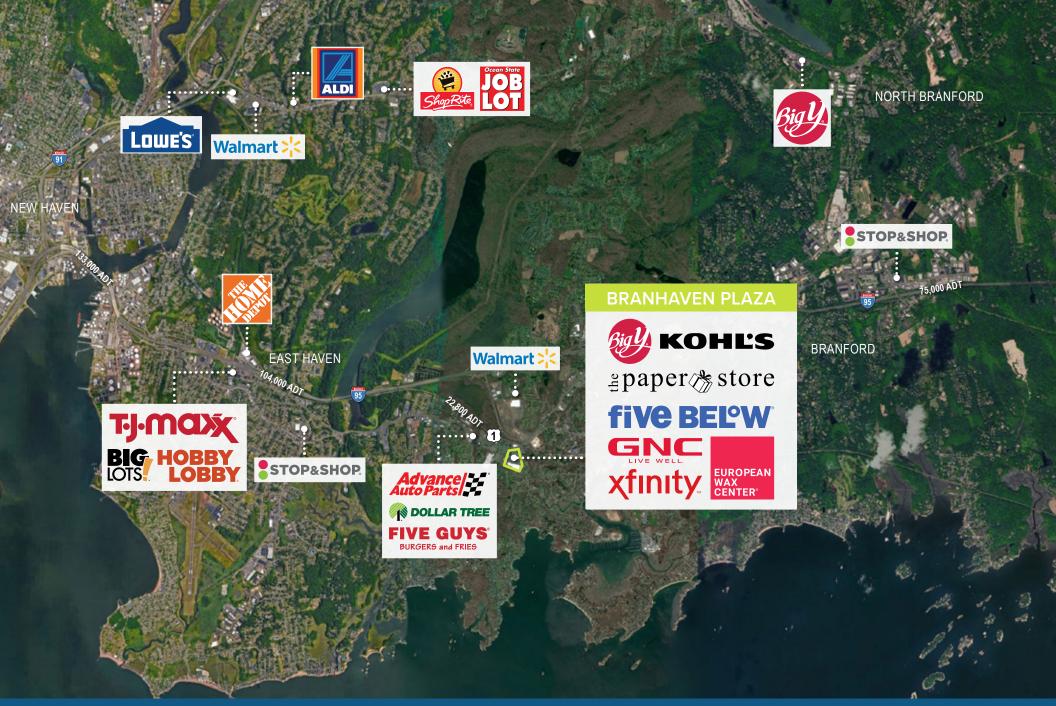

#### 1,969 - 4,558 SF AVAILABLE FOR LEASE

Branhaven Plaza serves the shoreline of New Haven County. The center is anchored by both a grocer and a national department store, as well as notable, regional retailer The Paper Store. This center has convenient access to Route 1 as well as I-95.

#### **KEY TENANTS**

apaper store

0

PROPERTY ADDRESS W. Main St & Short Beach Rd

Branford, CT 06405

FOR LEASING INFORMATION: 
blacklinere.com

W. Main Street & Short Beach Road Branford, Connecticut 06405

FOR LEASING INFORMATION: 
blacklinere.com