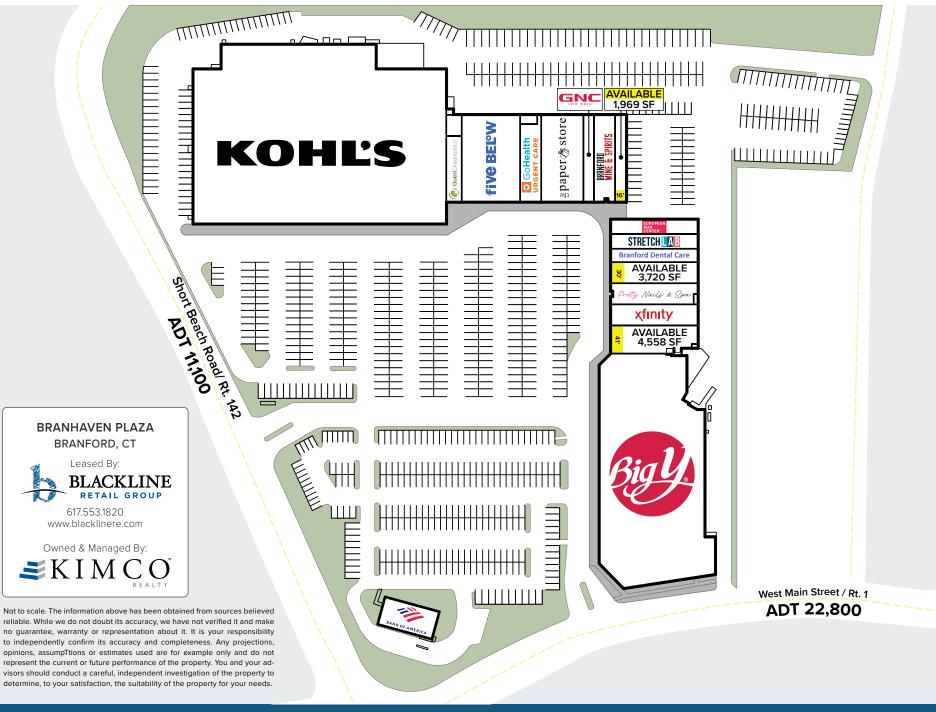

#### 1,969 - 4,558 SF AVAILABLE FOR LEASE

Branhaven Plaza serves the shoreline of New Haven County. The center is anchored by both a grocer and a national department store, as well as notable, regional retailer The Paper Store. This center has convenient access to Route 1 as well as I-95.

#### **KEY TENANTS**

apaper store

0

PROPERTY ADDRESS W. Main St & Short Beach Rd

Branford, CT 06405

FOR LEASING INFORMATION: 
blacklinere.com

W. Main Street & Short Beach Road Branford, Connecticut 06405

FOR LEASING INFORMATION: 
blacklinere.com