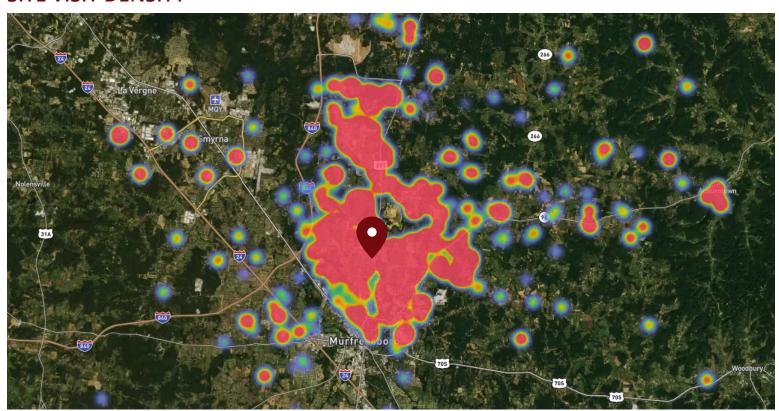

#### SITE VISIT DENSITY

Red, orange, and yellow colors represent the location of 60% of site visitors

Data provided by Placer Labs Inc. (www.placer.ai)