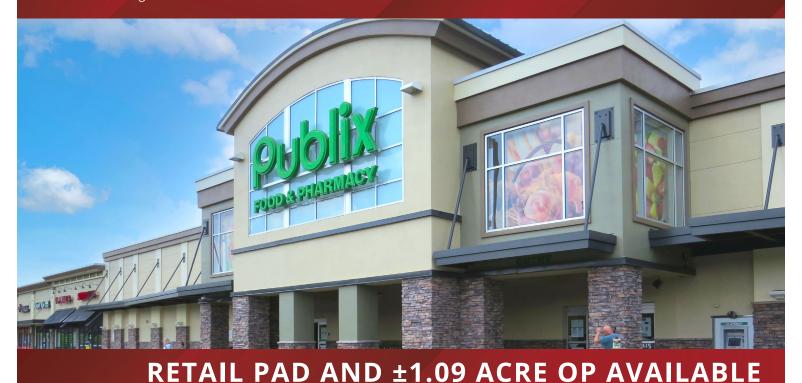

## Publix #1164 - Publix at North Murfreesboro

3415 Memorial Boulevard Murfreesboro, TN 37129 Lat 35.912, Long -86.386

**FOR LEASE** 

### PROPERTY HIGHLIGHTS

- Publix-Anchored Shopping Center Located in Murfreesboro, TN, a 30 Minute Drive from Downtown Nashville
- Positioned Across Memorial Boulevard from the VA Hospital (347 Beds)
- Situated in Rutherford County, the Largest Suburb in the Nashville MSA, which is the Second Fastest Growing County in Tennessee and Home to Many Major (1,000 + employees) Employers like Nissan, Amazon, Saint Thomas Health, Verizon Wireless and General Mills
- Tremendous Population Growth with over a 40 Percent Increase since the 2000 Census, Making it a Hotbed for New Residents and Businesses
- 1.09 Acre Outparcel Available for Ground Lease
- Pad Available for Future Retail Shops or OP Opportunity