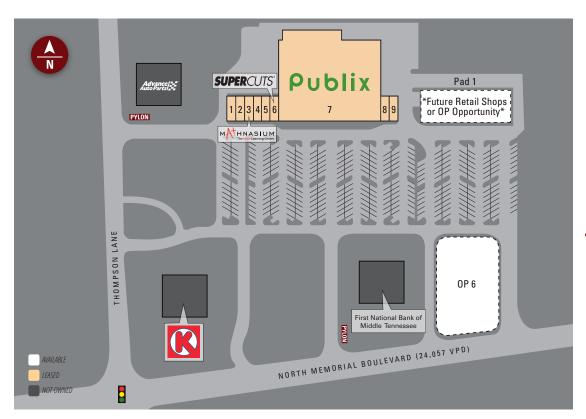

### SITE PLAN

| Suite | Tenant                                  | Size       |
|-------|-----------------------------------------|------------|
| 1/2   | Fisher Dental                           | 2,400      |
| 3     | Mathnasium                              | 1,200      |
| 4     | Yummy Yum Thai                          | 1,200      |
| 5     | VIP Nails & Spa                         | 1,200      |
| 6     | Supercuts                               | 1,200      |
| 7     | Publix                                  | 45,600     |
| 8/9   | Licker & Whine Pet Supply               | 2,400      |
| OP6   | AVAILABLE                               | 1.09 Acres |
| Pad 1 | *Future Retail Shops or OP Opportunity* |            |

TOTAL 55,200