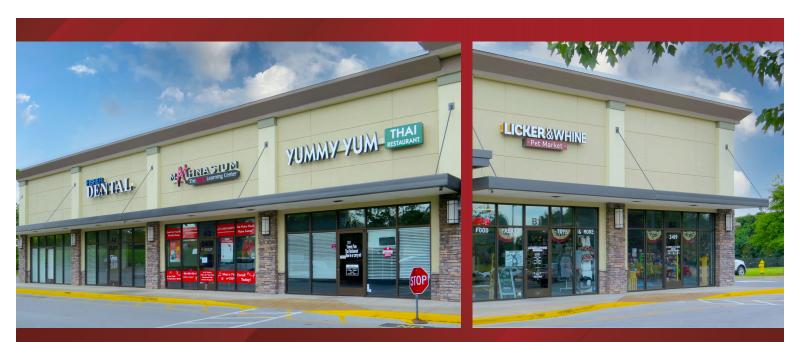

### SITE PLAN

| Suite | Tenant                                  | Size       |
|-------|-----------------------------------------|------------|
| 1/2   | Fisher Dental                           | 2,400      |
| 3     | Mathnasium                              | 1,200      |
| 4     | Yummy Yum Thai                          | 1,200      |
| 5     | VIP Nails & Spa                         | 1,200      |
| 6     | Supercuts                               | 1,200      |
| 7     | Publix                                  | 45,600     |
| 8/9   | Licker & Whine Pet Supply               | 2,400      |
| OP6   | AVAILABLE                               | 1.09 Acres |
| Pad 1 | *Future Retail Shops or OP Opportunity* |            |