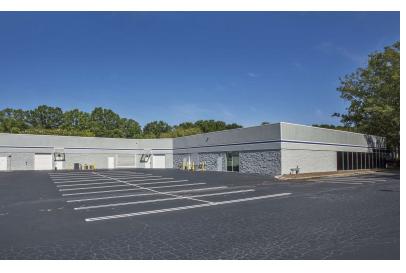

#### **Property Highlights**

- 5 single-story office buildings totaling 264,542 SF
- All Buildings Recently Painted
- 3,820 SF to 10,625 SF Available For Lease
- Signage opportunities on major thoroughfare
- · Heavily landscaped 27-acre park setting
- Free surface parking with 4 spaces per 1,000 SF
- Full-height floor to ceiling windows
- Tenant controlled utilities
- Grade level loading available in some suites
- Conveniently located between I-75 & I-575

#### **Property Overview**

Near I-75 & I-575. Close to Town Center Mall and hotels.

Matt Fergus

rgus Michael Howell

404.414.7059 mfergus@lpc.com 404.926.1640 mhowell@lpc.com Lincoln