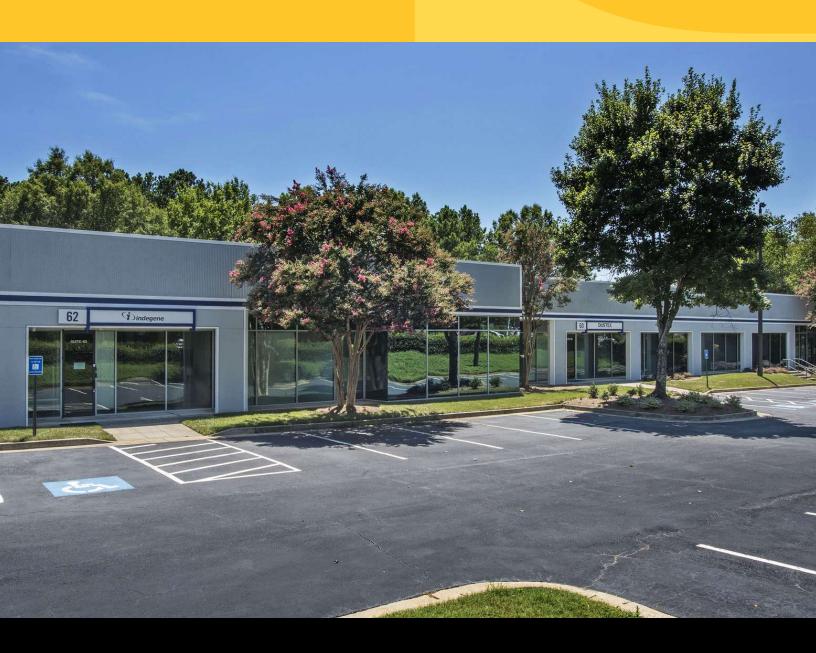

## **CHASTAIN CENTER**

60, 100, 200, 400 & 500 Chastain Center Blvd Kennesaw, GA 30144

#### **Property Highlights**

- 5 single-story office buildings totaling 264,542 SF
- All Buildings Recently Painted
- 3,820 SF to 10,625 SF Available For Lease
- Signage opportunities on major thoroughfare
- · Heavily landscaped 27-acre park setting
- Free surface parking with 4 spaces per 1,000 SF
- Full-height floor to ceiling windows
- Tenant controlled utilities
- Grade level loading available in some suites
- Conveniently located between I-75 & I-575