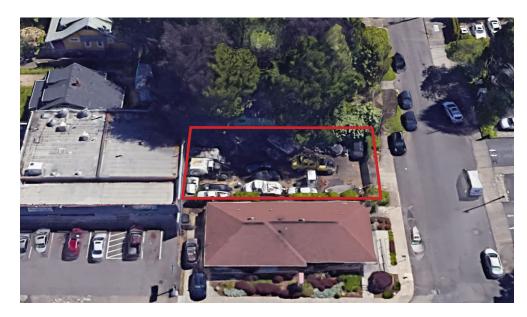

#### Adjacent Land (Parking Lot)

• Sale price: \$350,000

• Land size: ± 0.11 AC (5,000 SF)