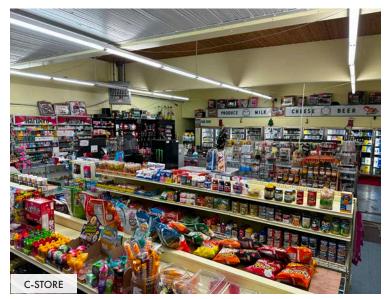

#### Retail Building

• Sale price: \$1,325,000 / \$272.63 PSF

Total building size: ± 4,860 SF
 Restaurant size: ± 2,910 SF

Mapi's market size: ± 1,950 SF

Land size: ± 0.23 AC (10,000 SF)

Year built: 1960

## **FEATURES**

- The building was built in 1960 by P&C Construction as an auto parts store (slab on grade, concrete and CMU walls and wood roof).
- Map's Market projected income: \$30,480
- Full commercial kitchen
- Zoned CM2 (Commercial Mixed Use 2)
- Pole signage along NE Fremont Street
- 14 off-street parking spaces