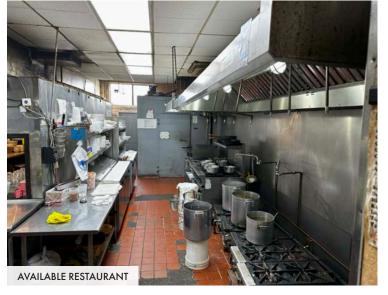

## **FEATURES**

- The building was built in 1960 by P&C Construction as an auto parts store (slab on grade, concrete and CMU walls and wood roof).
- Map's Market projected income: \$30,480
- Full commercial kitchen
- Zoned CM2 (Commercial Mixed Use 2)
- Pole signage along NE Fremont Street
- 14 off-street parking spaces