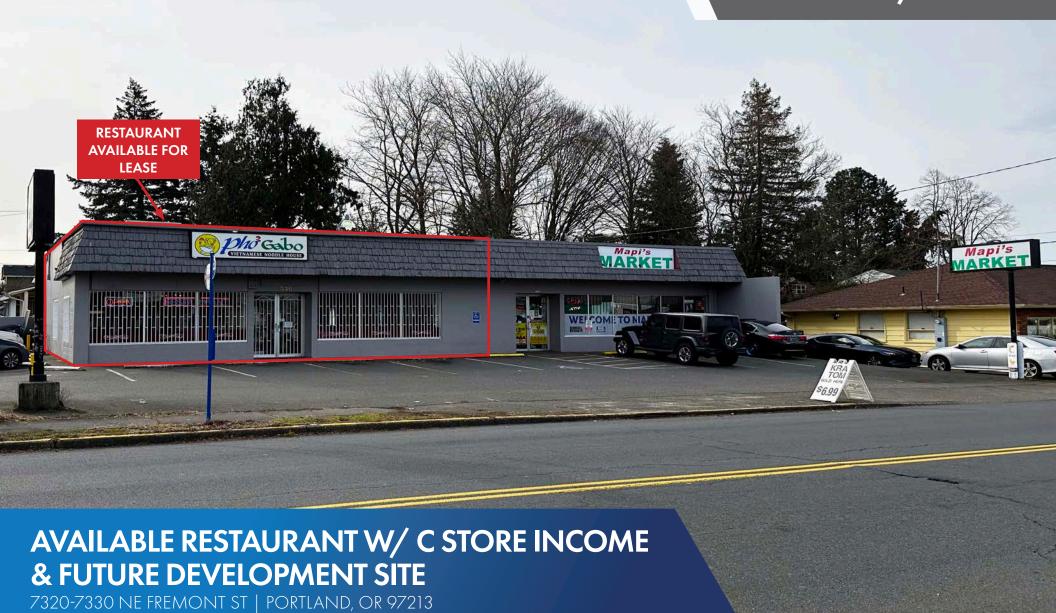

# AVAILABLE RESTAURANT & FUTURE DEVELOPMENT SITE

7320 - 7330 NE Fremont St | Portland, OR 97213

#### Retail Building

• Sale price: \$1,325,000 / \$272.63 PSF

Total building size: ± 4,860 SF
 Restaurant size: ± 2,910 SF

Mapi's market size: ± 1,950 SF

Land size: ± 0.23 AC (10,000 SF)

Year built: 1960

## Restaurant Space Lease

Space size: ± 2,910 SF

Lease rate: \$5,000/Month/NNN

## **FEATURES**

- The building was built in 1960 by P&C Construction as an auto parts store (slab on grade, concrete and CMU walls and wood roof).
- Map's Market projected income: \$30,480
- Full commercial kitchen
- Zoned CM2 (Commercial Mixed Use 2)
- Pole signage along NE Fremont Street
- 14 off-street parking spaces