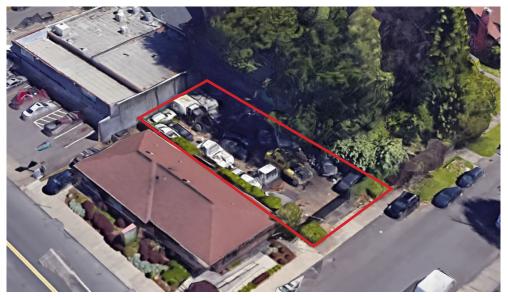

# AVAILABLE RESTAURANT & FUTURE DEVELOPMENT SITE

7320 - 7330 NE Fremont St | Portland, OR 97213

#### Adjacent Land (Parking Lot)

• Sale price: \$350,000

• Land size: ± 0.11 AC (5,000 SF)