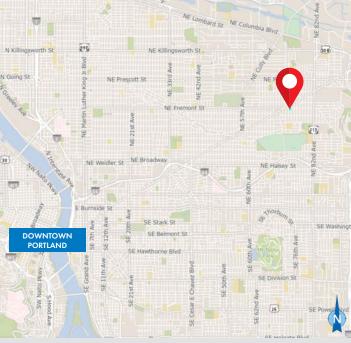

# AVAILABLE RESTAURANT & FUTURE DEVELOPMENT SITE

7320 - 7330 NE Fremont St | Portland, OR 97213

#### Retail Building

• Sale price: \$1,325,000 / \$272.63 PSF

Total building size: ± 4,860 SF
 Restaurant size: ± 2,910 SF

Mapi's market size: ± 1,950 SF

Land size: ± 0.23 AC (10,000 SF)

Year built: 1960

#### Adjacent Land (Parking Lot)

• Sale price: \$350,000

• Land size: ± 0.11 AC (5,000 SF)