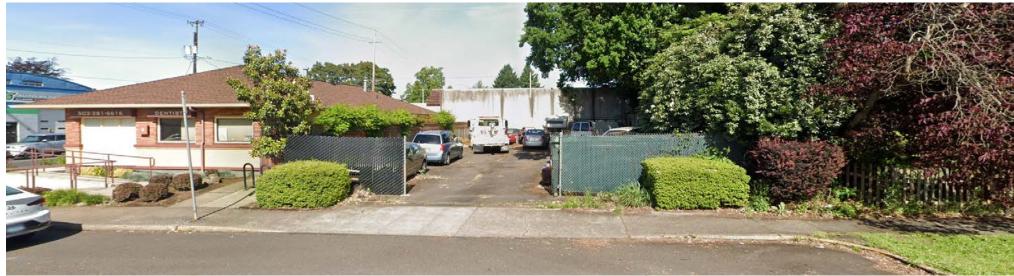

# AVAILABLE RESTAURANT & FUTURE DEVELOPMENT SITE

7320 - 7330 NE Fremont St | Portland, OR 97213

#### Retail Building

• Sale price: \$1,325,000 / \$272.63 PSF

Total building size: ± 4,860 SF
 Restaurant size: ± 2,910 SF

Mapi's market size: ± 1,950 SF

Land size: ± 0.23 AC (10,000 SF)

Year built: 1960