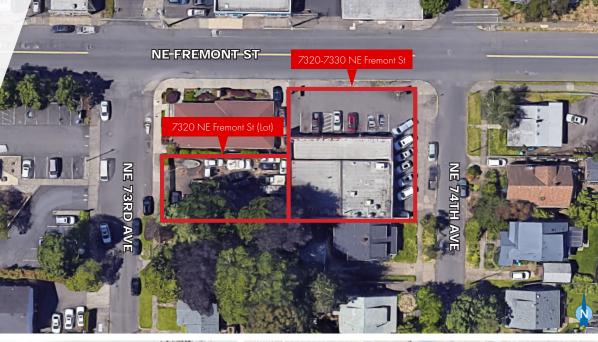

# AVAILABLE RESTAURANT & FUTURE DEVELOPMENT SITE

7320 - 7330 NE Fremont St | Portland, OR 97213

#### Retail Building

• Sale price: \$1,325,000 / \$272.63 PSF

Total building size: ± 4,860 SF
 Restaurant size: ± 2,910 SF

Mapi's market size: ± 1,950 SF

Land size: ± 0.23 AC (10,000 SF)

Year built: 1960

#### Adjacent Land (Parking Lot)

• Sale price: \$350,000

• Land size: ± 0.11 AC (5,000 SF)