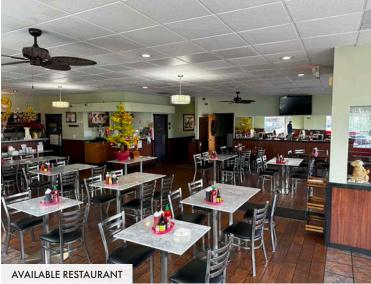

#### Retail Building

• Sale price: \$1,325,000 / \$272.63 PSF

Total building size: ± 4,860 SF
 Restaurant size: ± 2,910 SF

Mapi's market size: ± 1,950 SF

Land size: ± 0.23 AC (10,000 SF)

Year built: 1960

## Restaurant Space Lease

Space size: ± 2,910 SF

Lease rate: \$5,000/Month/NNN