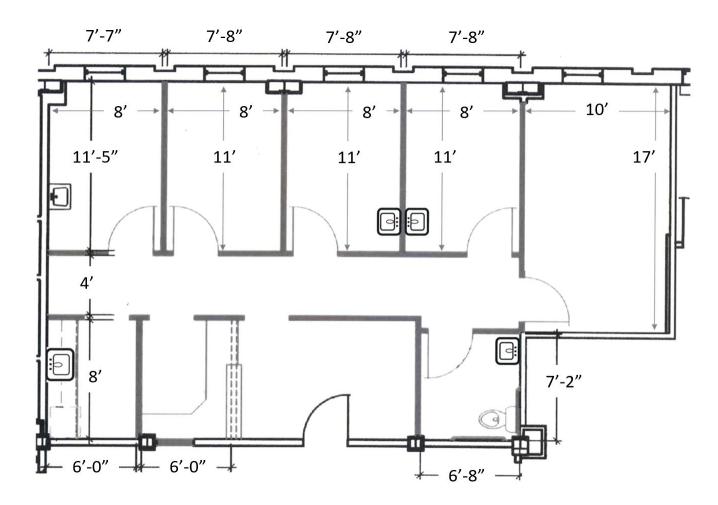

### **TENLEY BUILDING** 50 W. Edmonston Drive Rockville, MD 20852

Suite 504 1,070 R.S.F.

Although all information furnished is from sources we deem reliable, such information has not been verified and no express representation is made, nor is any to be implied, as to the accuracy thereof, and it is submitted subject to errors, omissions, changes of price/rental or other conditions prior to sale or lease, and subject to withdrawal without notice.

NOT TO SCALE | MEASUREMENTS APPROXIMATE

Although all information furnished is from sources we deem reliable, such information has not been verified and no express representation is made, nor is any to be implied, as to the accuracy thereof, and it is submitted subject to errors, omissions, changes of price/rental or other conditions prior to sale or lease, and subject to withdrawal without notice.