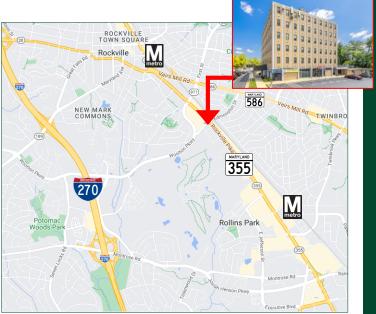

This building is located at the corner of West Edmonston Drive and Rockville Pike with convenient access to I-270.

For more details please contact: