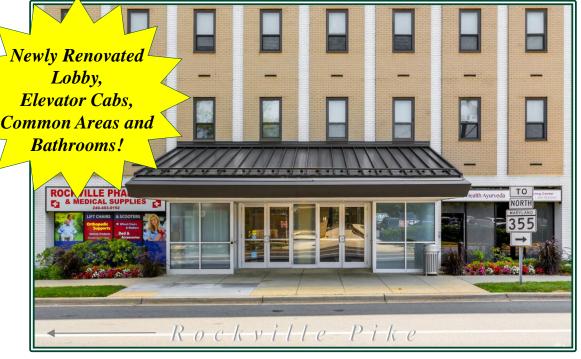

### **TENLEY BUILDING** 50 West Edmonston Drive Rockville, Maryland 20852

**Medical and Office Suites** 

### Spec Suites Available Free Surface Parking! Lease Term: 3-10 Years

Located just steps from numerous restaurants and all of Rockville Pike's amenities, the Tenley Building features local ownership, onsite banking, cleaners, pharmacy, optician and FREE parking! Additional features include operable windows, storage, and individual suite Datawatch access control.

This building is located at the corner of West Edmonston Drive and Rockville Pike with convenient access to I-270.

For more details please contact: