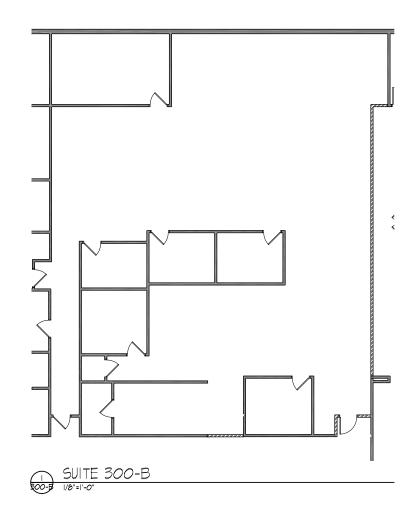

## **FLOOR PLAN**

#### 7550 France Avenue | Edina, MN 55435

SUITE 300

Office Space 4,809 SF Total Space 4,809 SF