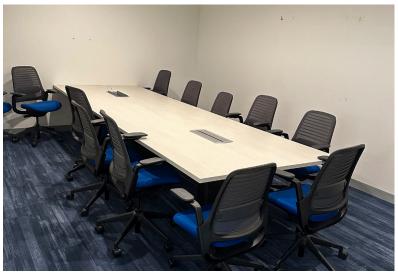

Conference room

Breakroom

Underground executive parking

- Edina Business Plaza is a 3-story, 88,846 SF office building conveniently located just off of I-494 in the heart of the bustling France Avenue corridor.
- · Close proximity to many hotels, restaurants, Centennial Lakes walking trails as well as the Galleria and Southdale Shopping Malls.

# **SPACE PHOTOS**

7550 France Avenue | Edina, MN 55435