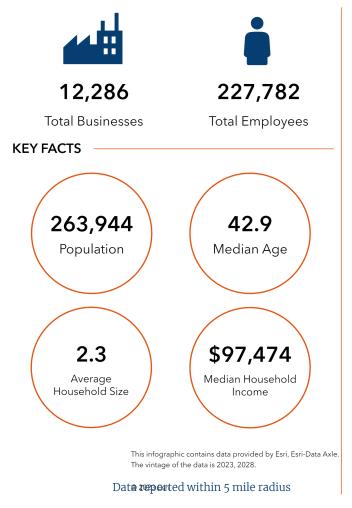

### **DEMOGRAPHICS**

#### 7550 France Avenue | Edina, MN 55435

The information has been obtained from sources believed reliable, but has not been verified for accuracy or completeness. You should conduct a careful, independent investigation of the property and verify all information. Any reliance on this information is solely at your own risk.