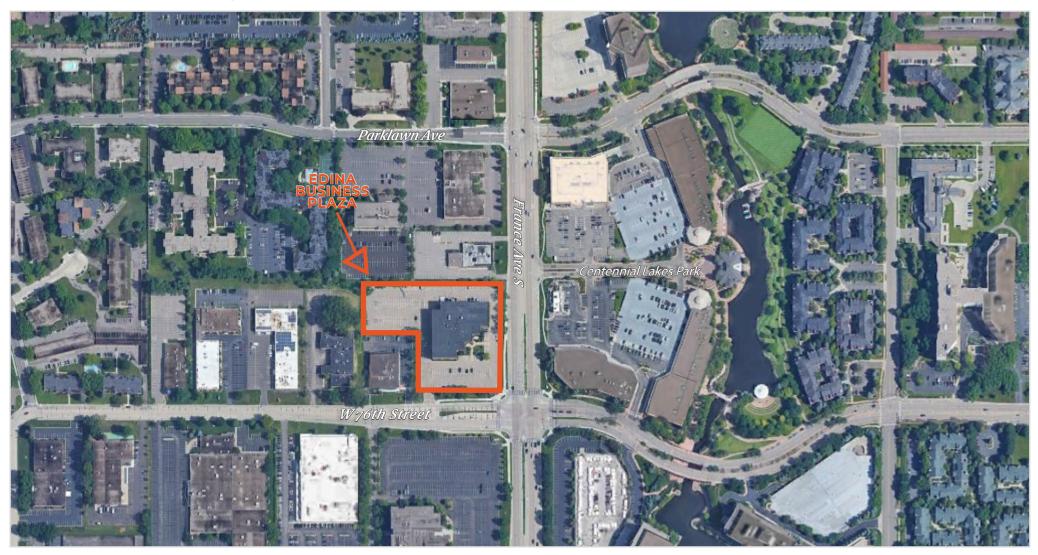

proximity to many hotels, restaurants, Centennial Lakes walking trails as well as the Galleria and Southdale Shopping Malls.

#### **Katie Trevena**

Senior Vice President (952) 525-3332 Katie.Trevena@ForteREP.com www.ForteREP.com

#### Ericka Miller, CCIM



## **FLOOR PLAN**

#### 7550 France Avenue | Edina, MN 55435

SUITE 300

Office Space 4,809 SF Total Space 4,809 SF



#### **BUILDING PLAN**



#### **Katie Trevena**

Senior Vice President (952) 525-3332 Katie.Trevena@ForteREP.com www.ForteREP.com

#### Ericka Miller, CCIM



# **SPACE PHOTOS**

7550 France Avenue | Edina, MN 55435









#### **Katie Trevena**

Senior Vice President (952) 525-3332 Katie.Trevena@ForteREP.com www.ForteREP.com

#### **Ericka Miller, CCIM**



# **AERIAL MAP**

7550 France Avenue | Edina, MN 55435



#### **Katie Trevena**

Senior Vice President (952) 525-3332 Katie.Trevena@ForteREP.com www.ForteREP.com

#### Ericka Miller, CCIM



### MAP

#### 7550 France Avenue | Edina, MN 55435



#### **Katie Trevena**

Senior Vice President (952) 525-3332 Katie.Trevena@ForteREP.com www.ForteREP.com

#### **Ericka Miller, CCIM**



### **DEMOGRAPHICS**

#### 7550 France Avenue | Edina, MN 55435







The information has been obtained from sources believed reliable, but has not been verified for accuracy or completeness. You should conduct a careful, independent investigation of the property and verify all information. Any reliance on this information is solely at your own risk.

#### **Katie Trevena**

Senior Vice President (952) 525-3332 Katie.Trevena@ForteREP.com www.ForteREP.com

#### Ericka