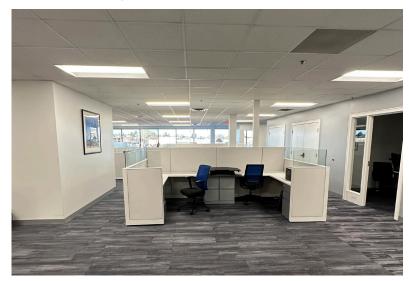

oom



Underground executive parking

- Edina Business Plaza is a 3-story, 88,846 SF office building conveniently located just off of I-494 in the heart of the bustling France Avenue corridor.
- · Close proximity to many hotels, restaurants, Centennial Lakes walking trails as well as the Galleria and Southdale Shopping Malls.

#### **Katie Trevena**

Senior Vice President (952) 525-3332 Katie.Trevena@ForteREP.com www.ForteREP.com

#### Ericka Miller, CCIM



## **FLOOR PLAN**

#### 7550 France Avenue | Edina, MN 55435

SUITE 300

Office Space 4,809 SF Total Space 4,809 SF



#### **BUILDING PLAN**



#### **Katie Trevena**

Senior Vice President (952) 525-3332 Katie.Trevena@ForteREP.com www.ForteREP.com

#### Ericka Miller, CCIM



# **SPACE PHOTOS**

7550 France Avenue | Edina, MN 55435









#### **Katie Trevena**

Senior Vice President (952) 525-3332 Katie.Trevena@ForteREP.com www.ForteREP.com

#### **Ericka Miller, CCIM**



# **AERIAL MAP**

7550 France Avenue | Edina, MN 55435



#### **Katie Trevena**

Senior Vice President (952) 525-3332 Katie.Trevena@ForteREP.com www.ForteREP.com

#### Ericka Miller, CCIM



### MAP

#### 7550 France Avenue | Edina, MN 55435



#### **Katie Trevena**

Senior Vice President (952) 525-3332 Katie.Trevena@ForteREP.com www.ForteREP.com

#### **Ericka Miller, CCIM**



### **DEMOGRAPHICS**

#### 7550 France Avenue | Edina, MN 55435







The information has been obtained from sources believed reliable, but has not been verified for accuracy or completeness. You should conduct a careful, independent investigation of the property and v