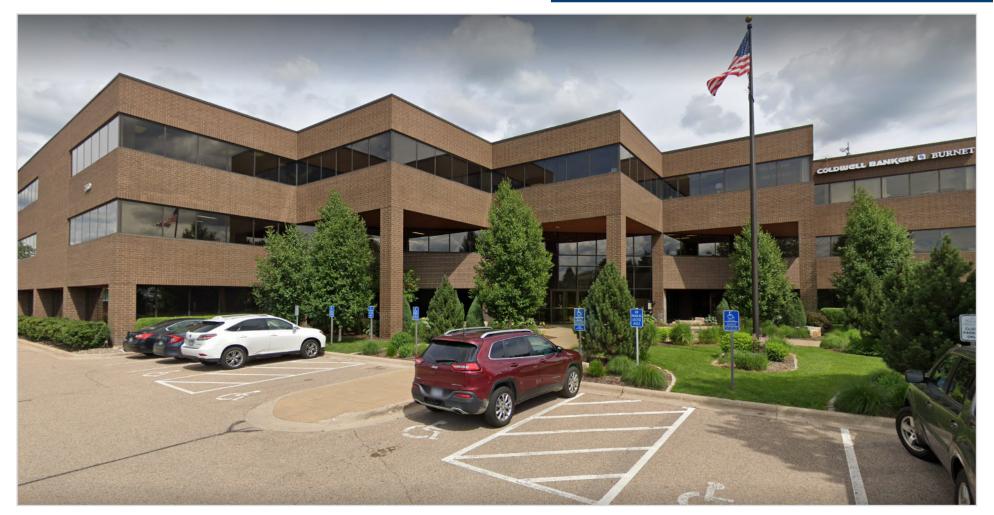

## SUBLEASE SPACE FEATURES

7550 France Avenue | Edina, MN 55435

| Building Information |                                          |
|----------------------|------------------------------------------|
| Building Size        | 88,846 SF                                |
| Year Built           | 1981                                     |
| Stories              | 3                                        |
| Parking              | 376 parking stalls<br>(4.5 per 1,000 SF) |

Conference room

Breakroom

Underground executive parking

- Edina Business Plaza is a 3-story, 88,846 SF office building conveniently located just off of I-494 in the heart of the bustling France Avenue corridor.
- · Close proximity to many hotels, restaurants, Centennial Lakes walking trails as well as the Galleria and Southdale Shopping Malls.