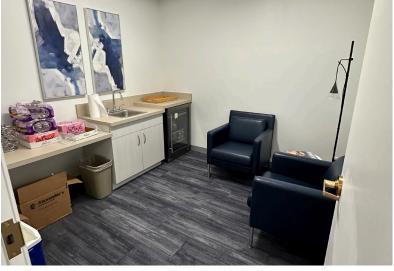

m



Underground executive parking

- Edina Business Plaza is a 3-story, 88,846 SF office building conveniently located just off of I-494 in the heart of the bustling France Avenue corridor.
- · Close proximity to many hotels, restaurants, Centennial Lakes walking trails as well as the Galleria and Southdale Shopping Malls.

#### **Katie Trevena**

Senior Vice President (952) 525-3332 Katie.Trevena@ForteREP.com www.ForteREP.com

#### Ericka Miller, CCIM



## **FLOOR PLAN**

#### 7550 France Avenue | Edina, MN 55435

SUITE 300

Office Space 4,809 SF Total Space 4,809 SF



#### **BUILDING PLAN**



#### **Katie Trevena**

Senior Vice President (952) 525-3332 Katie.Trevena@ForteREP.com www.ForteREP.com

#### Ericka Miller, CCIM



# **SPACE PHOTOS**

7550 France Avenue | Edina, MN 55435









#### **Katie Trevena**

Senior Vice President (952) 525-3332 Katie.Trevena@ForteREP.com www.ForteREP.com

#### **Ericka Miller, CCIM**



# **AERIAL MAP**

7550 France Avenue | Edina, MN 55435



#### **Katie Trevena**

Senior Vice President (952) 525-3332 Katie.Trevena@ForteREP.com www.ForteREP.com

#### Ericka Miller, CCIM



### MAP

#### 7550 France Avenue | Edina, MN 55435



#### **Katie Trevena**

Senior Vice President (952) 525-3332 Katie.Trevena@ForteREP.com www.ForteREP.com

#### **Ericka Miller, CCIM**



### **DEMOGRAPHICS**

#### 7550 France Avenue | Edina, MN 55435







The information has been obtained from sources believed reliable, but has not been verified for accuracy or completeness. You should conduct a careful, independent investigation of the property and ver