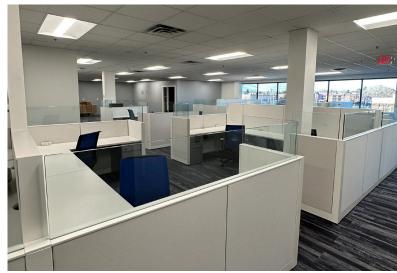

Underground executive parking

- Edina Business Plaza is a 3-story, 88,846 SF office building conveniently located just off of I-494 in the heart of the bustling France Avenue corridor.
- · Close proximity to many hotels, restaurants, Centennial Lakes walking trails as well as the Galleria and Southdale Shopping Malls.

#### **Katie Trevena**

Senior Vice President (952) 525-3332 Katie.Trevena@ForteREP.com www.ForteREP.com

#### Ericka Miller, CCIM



## **FLOOR PLAN**

#### 7550 France Avenue | Edina, MN 55435

SUITE 300

Office Space 4,809 SF Total Space 4,809 SF



#### **BUILDING PLAN**



#### **Katie Trevena**

Senior Vice President (952) 525-3332 Katie.Trevena@ForteREP.com www.ForteREP.com

#### Ericka Miller, CCIM



# **SPACE PHOTOS**

7550 France Avenue | Edina, MN 55435









#### **Katie Trevena**

Senior Vice President (952) 525-3332 Katie.Trevena@ForteREP.com www.ForteREP.com

#### **Ericka Miller, CCIM**



# **AERIAL MAP**

7550 France Avenue | Edina, MN 55435



#### **Katie Trevena**

Senior Vice President (952) 525-3332 Katie.Trevena@ForteREP.com www.ForteREP.com

#### Ericka Miller, CCIM



### MAP

#### 7550 France Avenue | Edina, MN 55435



#### **Katie Trevena**

Senior Vice President (952) 525-3332 Katie.Trevena@ForteREP.com www.ForteREP.com

#### **Ericka Miller, CCIM**



### **DEMOGRAPHICS**

#### 7550 France Avenue | Edina, MN 55435







The information has been obtained from sources believed reliable, but has not been verified for accuracy or completeness. You should conduct a careful, independent investigation of the property and verif