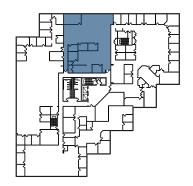

|
| Space Available   | Suite 300: 4,809 SF +/- |
| Lease Expiration  | 2/29/2028               |
| 2024 Est. Tax/Cam | \$13.32/SF              |







Conference room









Breakroom



Underground executive parking

- Edina Business Plaza is a 3-story, 88,846 SF office building conveniently located just off of I-494 in the heart of the bustling France Avenue corridor.
- · Close proximity to many hotels, restaurants, Centennial Lakes walking trails as well as the Galleria and Southdale Shopping Malls.

#### **Katie Trevena**

Senior Vice President (952) 525-3332 Katie.Trevena@ForteREP.com www.ForteREP.com

#### Ericka Miller, CCIM



## **FLOOR PLAN**

#### 7550 France Avenue | Edina, MN 55435

SUITE 300

Office Space 4,809 SF Total Space 4,809 SF



#### **BUILDING PLAN**



#### **Katie Trevena**

Senior Vice President (952) 525-3332 Katie.Trevena@ForteREP.com www.ForteREP.com

#### Ericka Miller, CCIM



# **SPACE PHOTOS**

7550 France Avenue | Edina, MN 55435









#### **Katie Trevena**

Senior Vice President (952) 525-3332 Katie.Trevena@ForteREP.com www.ForteREP.com

#### **Ericka Miller, CCIM**



# **AERIAL MAP**

7550 France Avenue | Edina, MN 55435



#### **Katie Trevena**

Senior Vice President (952) 525-3332 Katie.Trevena@ForteREP.com www.ForteREP.com

#### Ericka Miller, CCIM



### MAP

#### 7550 France Avenue | Edina, MN 55435



#### **Katie Trevena**

Senior Vice President (952) 525-3332 Katie.Trevena@ForteREP.com www.ForteREP.com

#### **Ericka Miller, CCIM**



### **DEMOGRAPHICS**

#### 7550 France Avenue | Edina, MN 55435







The i