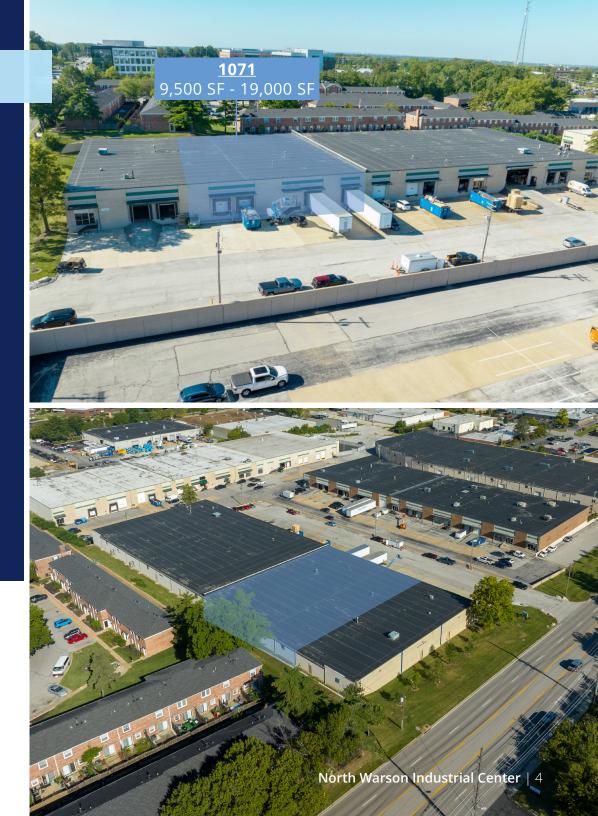

### **Available Space:**

1071 North Warson Road Building A 9,500 SF - 19,000 SF

Lease Rate: \$6.50/SF, NNN

## AVAILABILITY | BUILDING A

| Address           | 1071 North Warson Road<br>St. Louis, MO 63132 |
|-------------------|-----------------------------------------------|
| Total Building SF | 64,143 SF                                     |
| Use               | Warehouse                                     |
| Available SF      | 9,500 SF - 19,000 SF                          |
| Office SF         | BTS                                           |
| Clear Height      | 17′ 6″                                        |
| Column Spacing    | 30' x 30'                                     |
| Loading Docks     | Four (4)                                      |
| Sprinkler System  | Wet                                           |
| Available Date    | June 1, 2025                                  |