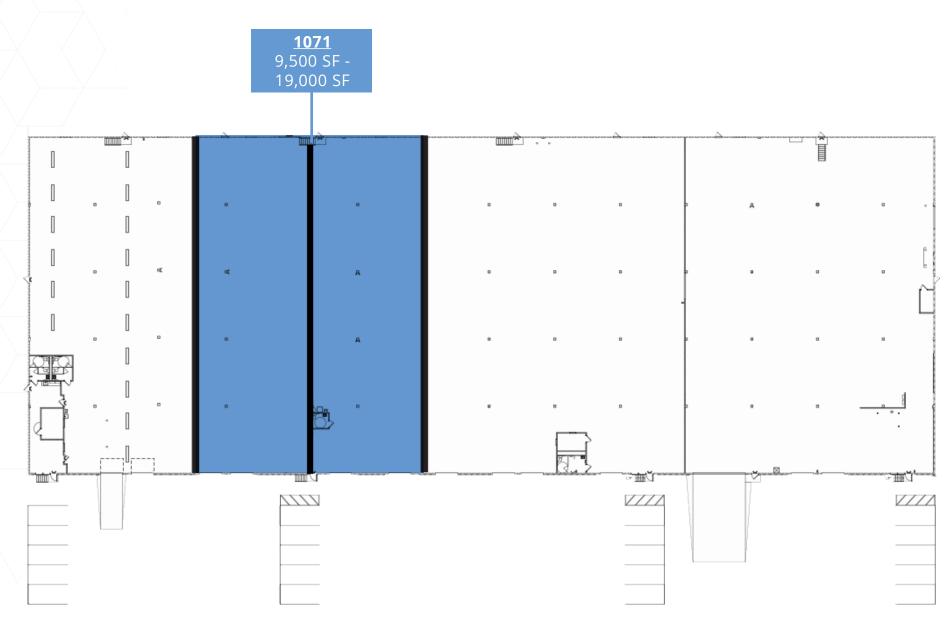

## **Floor Plan**

### **Available Space:**

1071 North Warson Road Building A 9,500 SF - 19,000 SF

Lease Rate: \$6.50/SF, NNN

## AVAILABILITY | BUILDING A

| Address           | 1071 North Warson Road<br>St. Louis, MO 63132 |
|-------------------|-----------------------------------------------|
| Total Building SF | 64,143 SF                                     |
| Use               | Warehouse                                     |
| Available SF      | 9,500 SF - 19,000 SF                          |
| Office SF         | BTS                                           |
| Clear Height      | 17′ 6″                                        |
| Column Spacing    | 30' x 30'                                     |
| Loading Docks     | Four (4)                                      |
| Sprinkler System  | Wet                                           |
| Available Date    | June 1, 2025                                  |