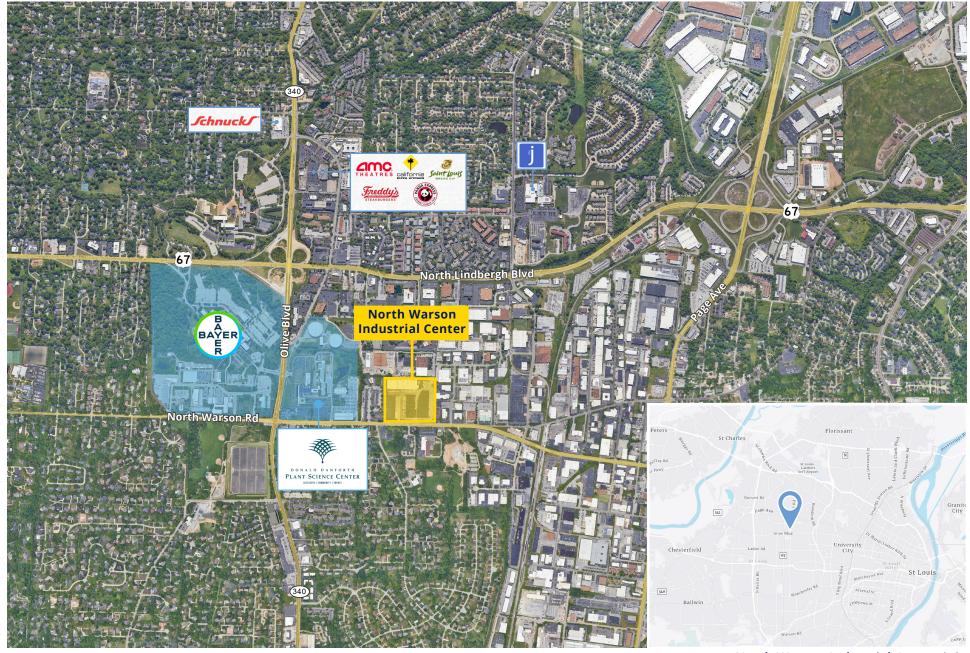

## **LOCATION**

### **FOR LEASE** | Property Details

North Warson Industrial Center is a 317,109 SF industrial park comprised of four industrial buildings with a total 15 tenant spaces. Conveniently located near the intersection of Olive Boulevard and North Lindbergh Boulevard, it lies within the innovative 39 North District and is close to both the Donald Danforth Plant Science Center and the Bayer Campus.

North Warson Industrial Center offers a vast amount of loading options for warehouse tenants and monument signage visible to North Warson Road.