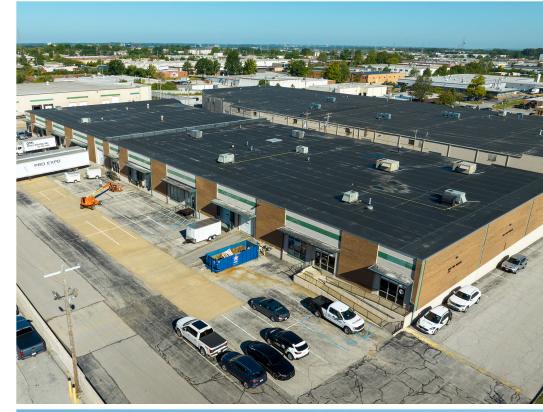

### **FOR LEASE** | Property Details

North Warson Industrial Center is a 317,109 SF industrial park comprised of four industrial buildings with a total 15 tenant spaces. Conveniently located near the intersection of Olive Boulevard and North Lindbergh Boulevard, it lies within the innovative 39 North District and is close to both the Donald Danforth Plant Science Center and the Bayer Campus.

North Warson Industrial Center offers a vast amount of loading options for warehouse tenants and monument signage visible to North Warson Road.