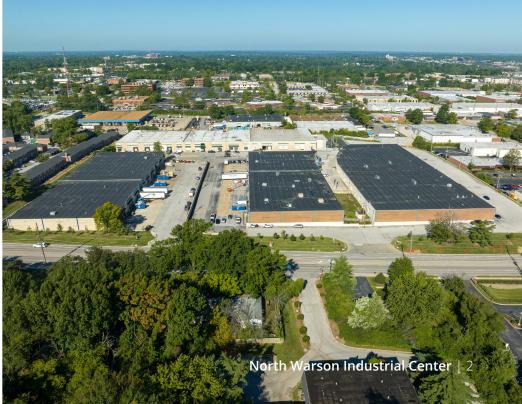

### **FOR LEASE** | Property Details

North Warson Industrial Center is a 317,109 SF industrial park comprised of four industrial buildings with a total 15 tenant spaces. Conveniently located near the intersection of Olive Boulevard and North Lindbergh Boulevard, it lies within the innovative 39 North District and is close to both the Donald Danforth Plant Science Center and the Bayer Campus.

North Warson Industrial Center offers a vast amount of loading options for warehouse tenants and monument signage visible to North Warson Road.