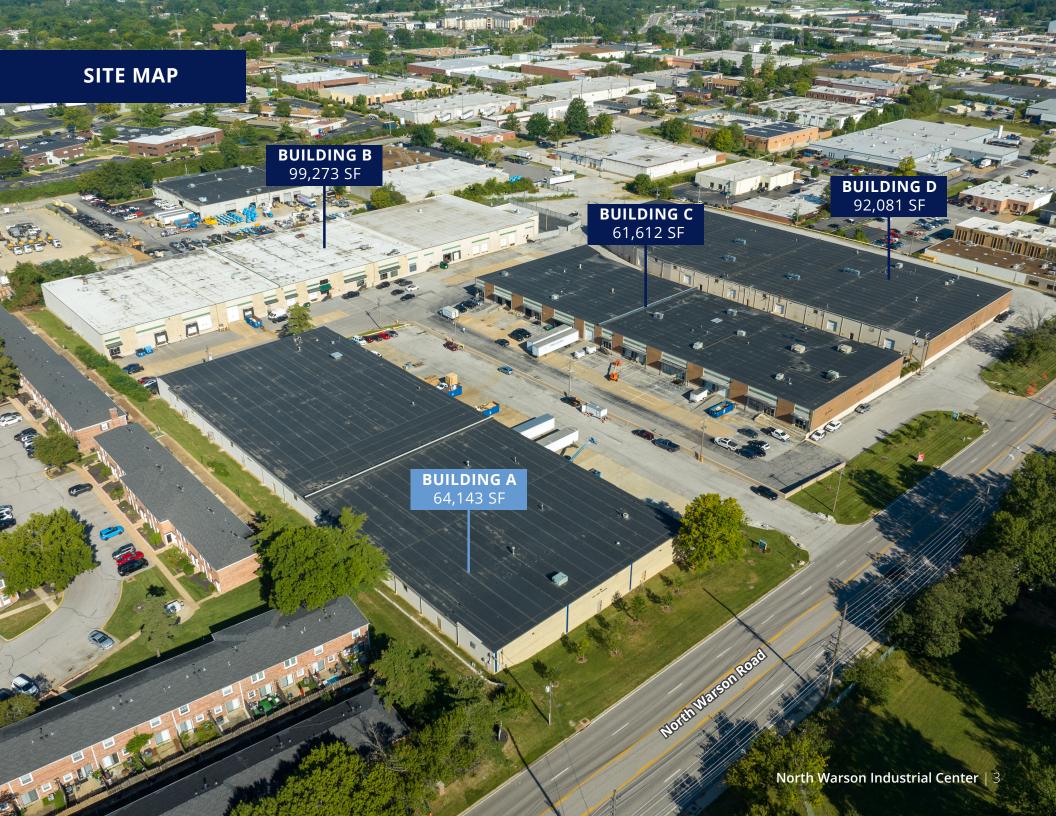

### **FOR LEASE** | Property Details

North Warson Industrial Center is a 317,109 SF industrial park comprised of four industrial buildings with a total 15 tenant spaces. Conveniently located near the intersection of Olive Boulevard and North Lindbergh Boulevard, it lies within the innovative 39 North District and is close to both the Donald Danforth Plant Science Center and the Bayer Campus.

## AVAILABILITY | BUILDING A

| Address           | 1071 North Warson Road<br>St. Louis, MO 63132 |
|-------------------|-----------------------------------------------|
| Total Building SF | 64,143 SF                                     |
| Use               | Warehouse                                     |
| Available SF      | 9,500 SF - 19,000 SF                          |
| Office SF         | BTS                                           |
| Clear Height      | 17′ 6″                                        |
| Column Spacing    | 30' x 30'                                     |
| Loading Docks     | Four (4)                                      |
| Sprinkler System  | Wet                                           |
| Available Date    | June 1, 2025                                  |