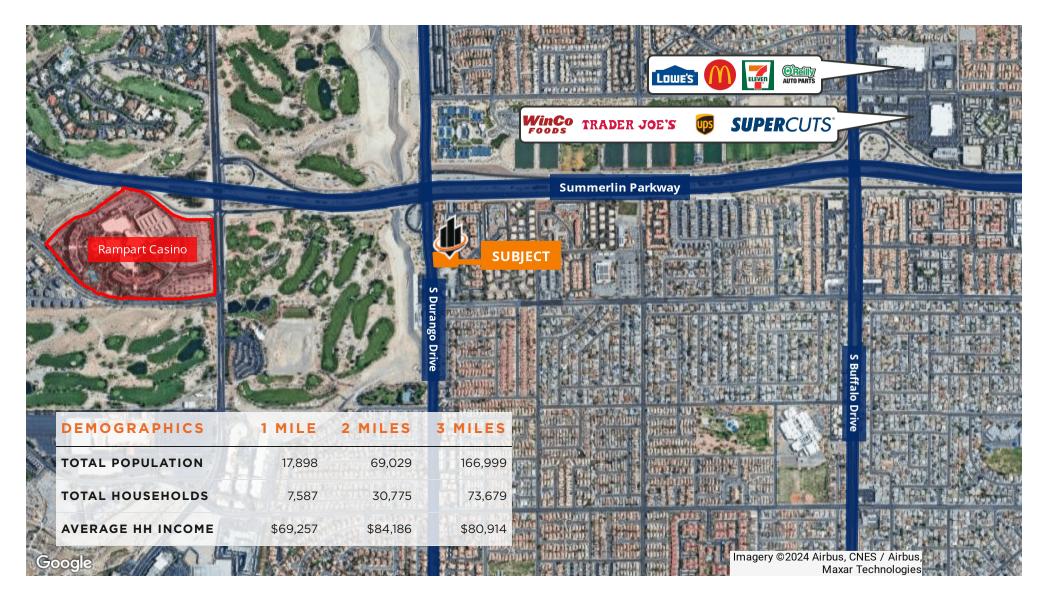

ark@svn.com

NV #S.76731

# 150 N DURANGO DRIVE - SUITE 150 - ±550 SF





## SUITE DESCRIPTION

This is a very efficient space with a large storage/tech room. The space is inside a larger building that is very elegant tiled and furnished. There is a break room on the same floor as the space, right next to the front door. The space has room for a desk and formal meeting area. The space has easy access to the main lobby area of the building with a wide and notable front door to the suite.





PETE JANEMARK, CCIM

# 150 N DURANGO DRIVE - SUITE 290 - 2,599 SF





## SUITE DESCRIPTION

This elegant second story suite features an elegant reception, six individual offices, four cubicle areas, an 18'x23' conference room, storage, and two entrances.





PETE JANEMARK, CCIM

# **LOCATION MAP**



#### PETE JANEMARK, CCIM