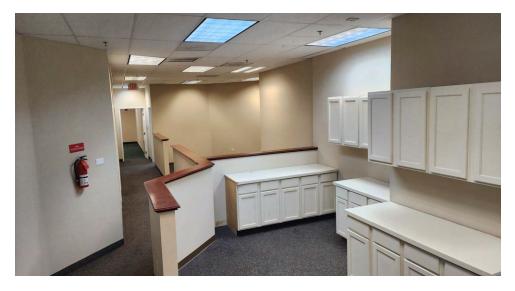

# **COMMUNITY CONFERENCE ROOM**

Tenants at this property also have the ability to use this large, well equipped conference center, complete with a catering kitchen, vending machines, and a media system. This conference center is located on the ground floor, directly inside the main entrance to the building and is available free of charge to existing tenants. Reservations are handled via the on-site management office.