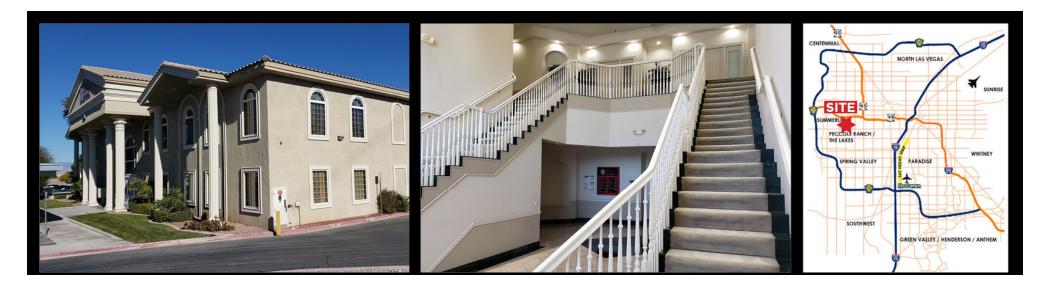

## PROPERTY OVERVIEW

This elegant colonial style two story office building features upgraded finishes, a large open lobby area, high ceilings, and card-lock security. The building features high ceilings and wide hallways throughout, as well as a very elegant double stairway. A community conference room is also available for use by all tenants within the building.

# **LOCATION MAP**