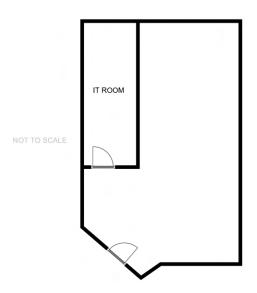

# 150 N DURANGO DRIVE - SUITE 150 - ±550 SF

## SUITE DESCRIPTION

This is a very efficient space with a large storage/tech room. The space is inside a larger building that is very elegant tiled and furnished. There is a break room on the same floor as the space, right next to the front door. The space has room for a desk and formal meeting area. The space has easy access to the main lobby area of the building with a wide and notable front door to the suite.