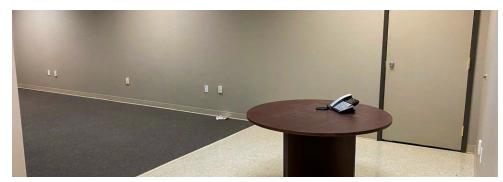

# 150 N DURANGO DRIVE - SUITE 150 - ±550 SF

## SUITE DESCRIPTION

This is a very efficient space with a large storage/tech room. The space is inside a larger building that is very elegant tiled and furnished. There is a break room on the same floor as the space, right next to the front door. The space has room for a desk and formal meeting area. The space has easy access to the main lobby area of the building with a wide and notable front door to the suite.