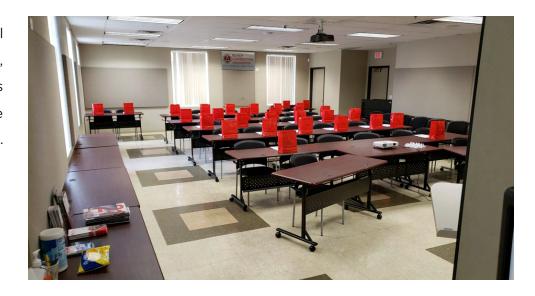

# **COMMUNITY CONFERENCE ROOM**

Tenants at this property also have the ability to use this large, well equipped conference center, complete with a catering kitchen, vending machines, and a media system. This conference center is located on the ground floor, directly inside the main entrance to the building and is available free of charge to existing tenants. Reservations are handled via the on-site management office.