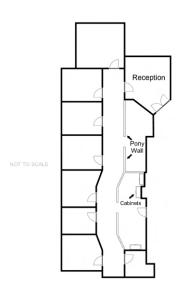

# 150 N DURANGO DRIVE - SUITE 290 - 2,599 SF

## SUITE DESCRIPTION

This elegant second story suite features an elegant reception, six individual offices, four cubicle areas, an 18'x23' conference room, storage, and two entrances.

PETE JANEMARK, CCIM