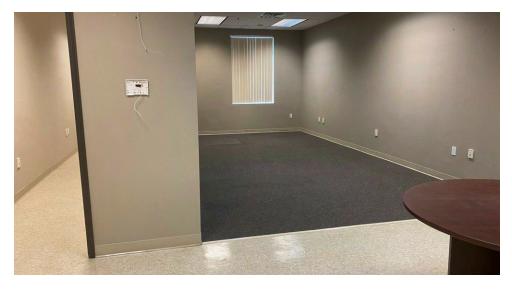

# 150 N DURANGO DRIVE - SUITE 290 - 2,599 SF

## SUITE DESCRIPTION

This elegant second story suite features an elegant reception, six individual offices, four cubicle areas, an 18'x23' conference room, storage, and two entrances.

PETE JANEMARK, CCIM