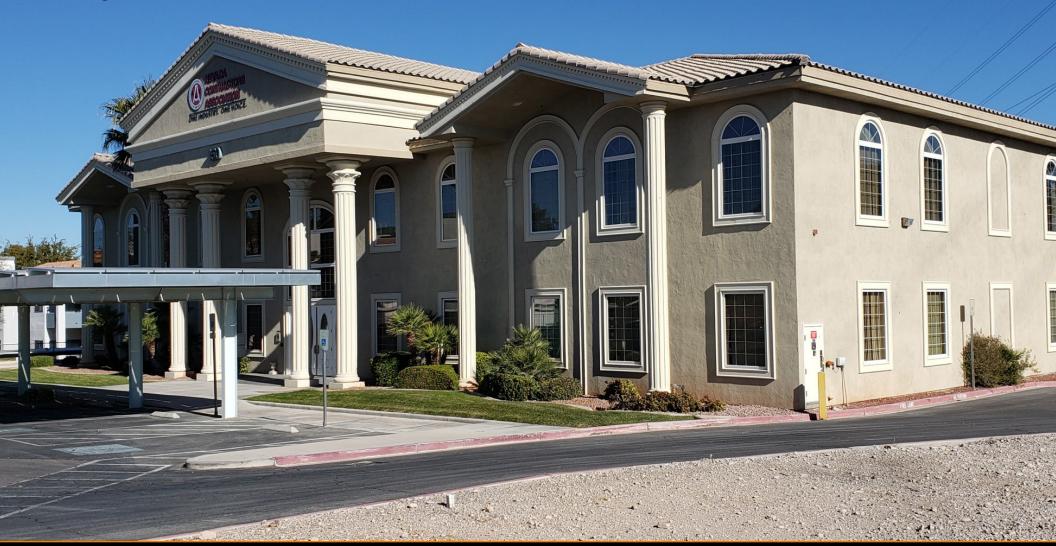

## PROPERTY OVERVIEW

This elegant colonial style two story office building features upgraded finishes, a large open lobby area, high ceilings, and card-lock security. The building features high ceilings and wide hallways throughout, as well as a very elegant double stairway. A community conference room is also available for use by all tenants within the building.

## PROPERTY HIGHLIGHTS

- Plentiful covered parking available for tenants
- Built in workspace cubicles with cabinetry
- Reception, Six (6) private offices, and conference room
- · Community conference room