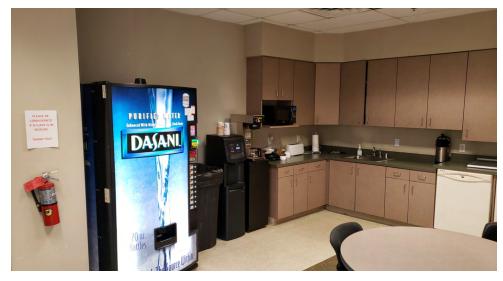

# **COMMUNITY CONFERENCE ROOM**

Tenants at this property also have the ability to use this large, well equipped conference center, complete with a catering kitchen, vending machines, and a media system. This conference center is located on the ground floor, directly inside the main entrance to the building and is available free of charge to existing tenants. Reservations are handled via the on-site management office.