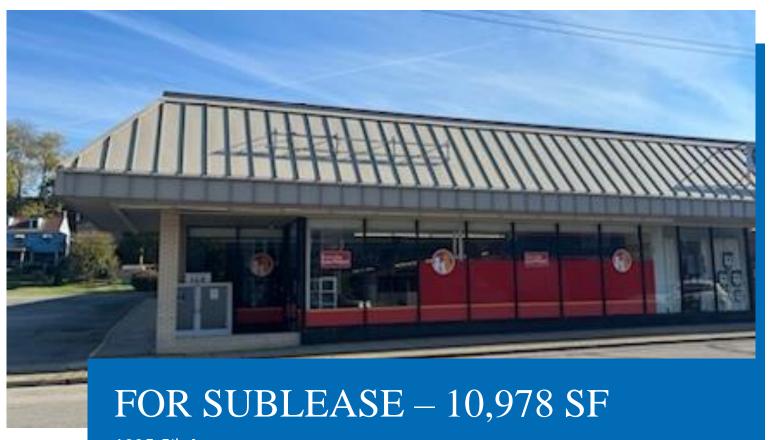

1235 5<sup>th</sup> Avenue New Brighton, PA 15066

## **Property Highlights**

- 10,978 SF Available Immediately
- End-Cap Space
- Frontage 197' on 5<sup>th</sup> Avenue (with 1 curb cut)
- Loading Dock
- Ample signage opportunity

For information, please contact: