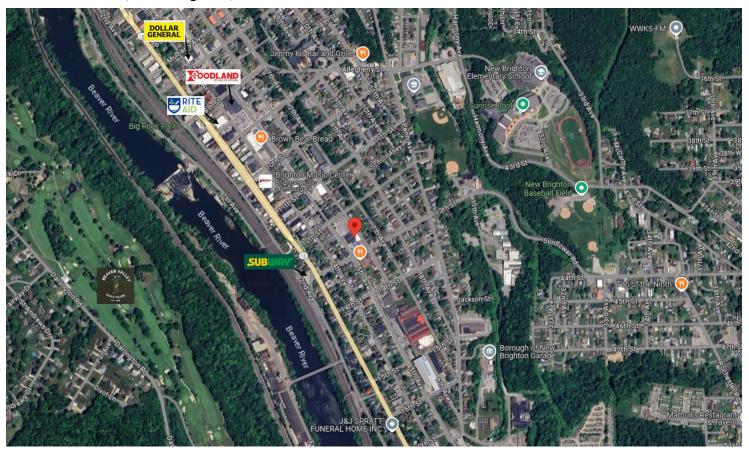

1235 5<sup>th</sup> Avenue New Brighton, PA 15066

1235 5th Avenue, New Brighton, PA 15066

| Demographics         | 3 Miles  | 5 Miles  | 10 Miles |
|----------------------|----------|----------|----------|
| Population           | 37,113   | 64,723   | 164,270  |
| Households           | 15,901   | 27,456   | 69,856   |
| Average HH<br>Income | \$53,233 | \$61,719 | \$68,823 |