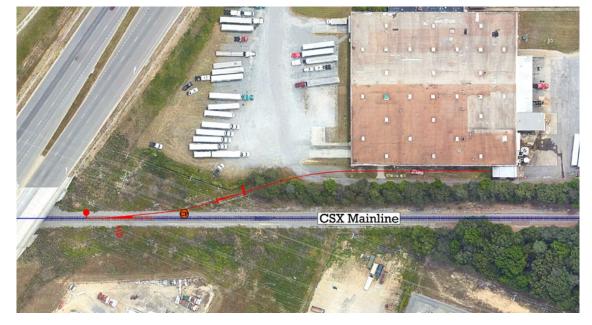

### PROPOSED RAIL SPUR

Sidetrack to serve industry

FOR SALE | 1701 W. HUNDRED ROAD | CHESTERFIELD, VA 23836