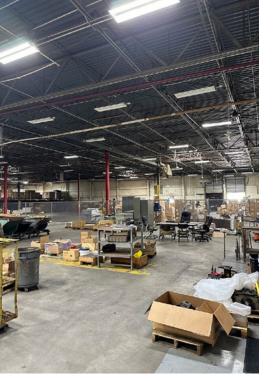

WAREHOUSE INTERIOR 16' - 18.5' warehouse ceiling height, 40' x 40' column spacing

Accommodate heavy parking requirements and outdoor storage

FOR SALE | 1701 W. HUNDRED ROAD | CHESTERFIELD, VA 23836