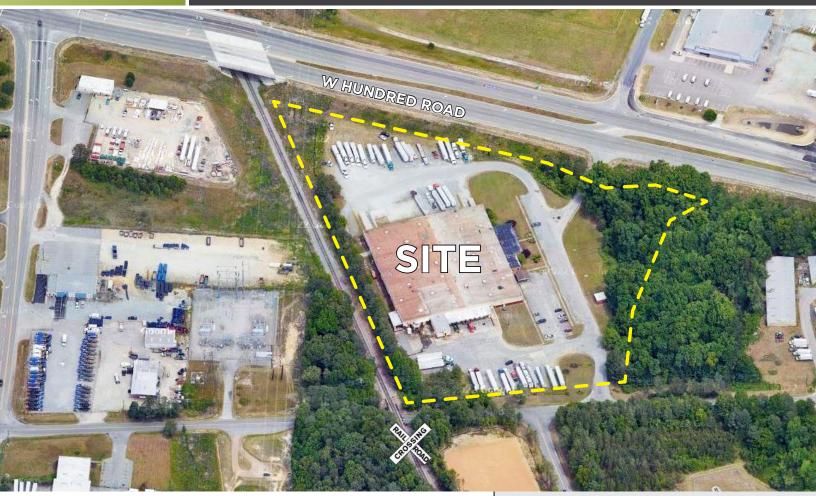

### **PROPERTY** HIGHLIGHTS

- > 77,759± SF warehouse facility situated on 11± acres
- > 4,500± SF office / 73,259± SF warehouse
- > Immediate access to I-95
- > Rail spur potential with CSX mainline
- Income producing with 55,000± SF immediately available for owner occupant
- > Lease abstract available upon request
- > Loading: 15 docks, 2 drive in doors (10' x 10')
- Warehouse Configuration:
  16' 18.5' clear height; 40' x 40' column spacing
- Zoning: Chesterfield I-2 (Heavy Industrial);
  Outdoor storage allowed by right
- > Power: 3 Phase 3,000 Amps for heavy manufacturing
- > Purchase Price: \$7,000,000