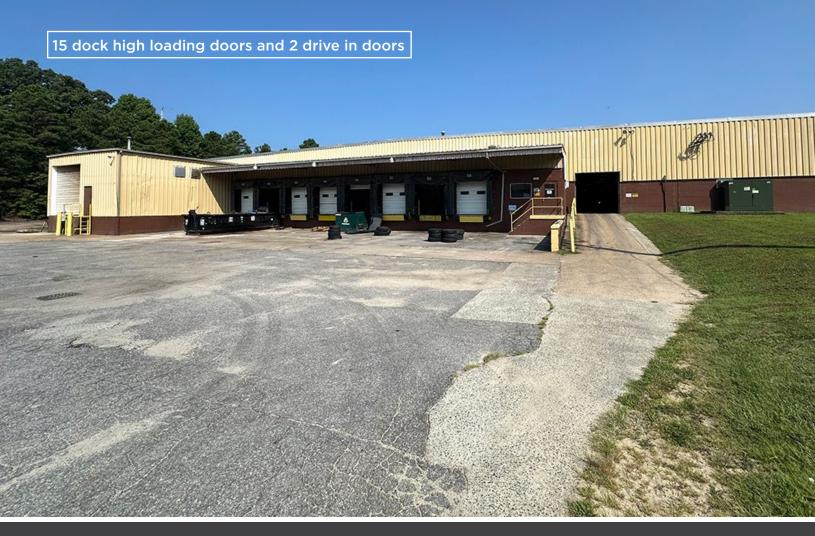

### **PROPERTY** HIGHLIGHTS

- > 77,759± SF warehouse facility situated on 11± acres
- > 4,500± SF office / 73,259± SF warehouse
- > Immediate access to I-95
- > Rail spur potential with CSX mainline
- Income producing with 55,000± SF immediately available for owner occupant
- > Lease abstract available upon request
- > Loading: 15 docks, 2 drive in doors (10' x 10')
- Warehouse Configuration:
  16' 18.5' clear height; 40' x 40' column spacing
- Zoning: Chesterfield I-2 (Heavy Industrial);
  Outdoor storage allowed by right
- > Power: 3 Phase 3,000 Amps for heavy manufacturing
- > Purchase Price: \$7,000,000

WAREHOUSE INTERIOR 16' - 18.5' warehouse ceiling height, 40' x 40' column spacing

Accommodate heavy parking requirements and outdoor storage

FOR SALE | 1701 W. HUNDRED ROAD | CHESTERFIELD, VA 23836