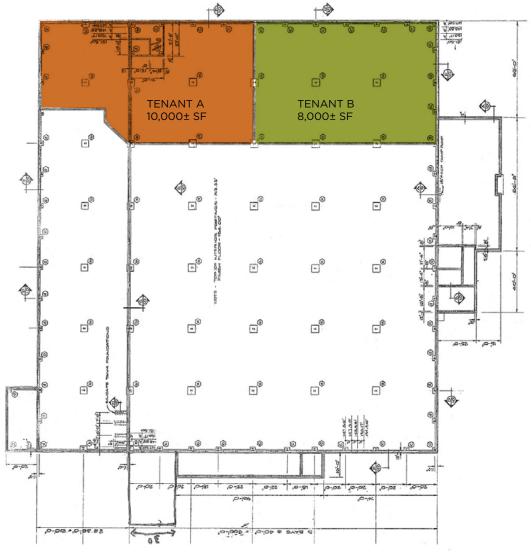

## LEASE HIGHLIGHTS

Hanover Tool, Inc. Tenant A

8,000± SF

www.hanovertool.com

Warehousing, distribution and retail sale of professional quality, brand name tools and accessories for a wide variety of industries with a special emphasis on automotive, industrial, farm and heavy-equipment applications.

### CONSOLIDATED DELIVERY CO.

Consolidated Delivery Co. Tenant B

#### 10,000± SF

www.cdcdelivery.com

Third party logistics provider partnering with consumer goods manufacturers and distributors to cover the Baltimore, Washington, Richmond, Eastern Shore and Tidewater areas.