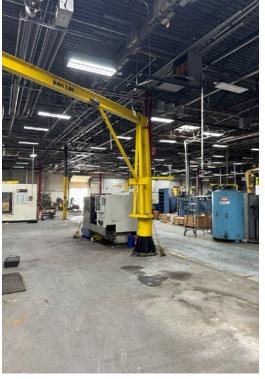

WAREHOUSE INTERIOR 16' - 18.5' warehouse ceiling height, 40' x 40' column spacing

Accommodate heavy parking requirements and outdoor storage

FOR SALE | 1701 W. HUNDRED ROAD | CHESTERFIELD, VA 23836