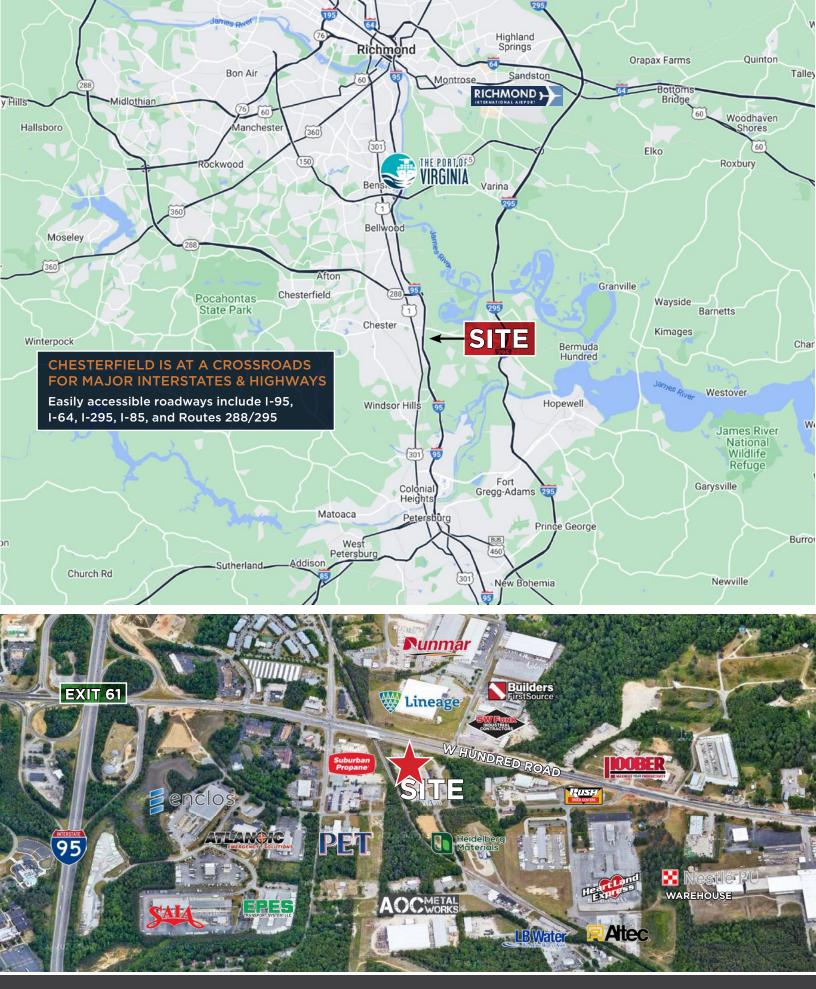

#### MARKET ACCESS DEPENDS ON LOCATION

Chesterfield is a one-day drive of 45% of the U.S. population. Our region features a world-class transportation system with four interstates, an international airport and river access to one of the nation's most advanced seaports.

Companies in Chesterfield can easily ship cargo overseas with nearby access to the Richmond Marine Terminal and the Port of Virginia.