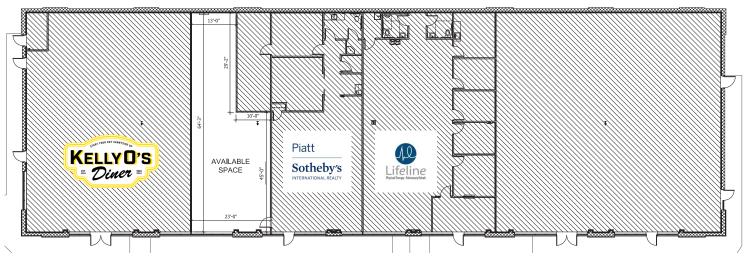

# Suite 20 MARSHALL VILLAGE

100 FOWLER ROAD
WARRENDALE, PA 15086
RETAIL SPACE AVAILABLE • 1,300 SF

- Available immediately
- Class "A" retail space
- Attractive leasing rate
- Sublease term through December 31, 2028
- Visible from Rt. 19
- Signage available
- Conveniently located minutes from Cranberry, Wexford, I-79 and the PA Turnpike (I-76)
- Close to several new office, retail and residential developments

## 100 Fowler Road, Suite 20 RETAIL SPACE AVAILABLE • 1.300 SF