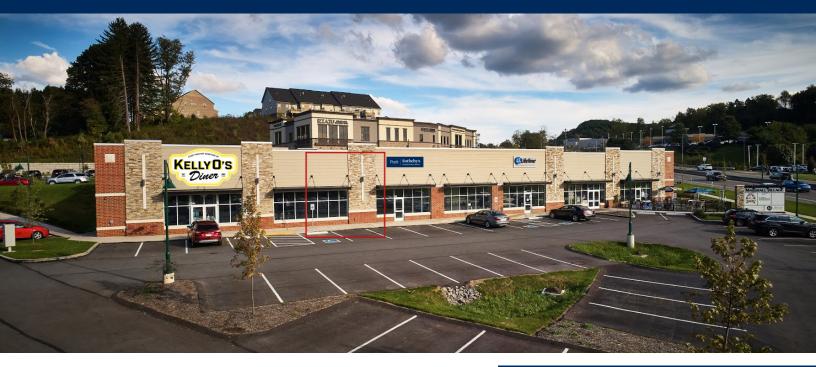

# Suite 20 MARSHALL VILLAGE

100 FOWLER ROAD
WARRENDALE, PA 15086
RETAIL SPACE AVAILABLE • 1,300 SF

- Available immediately
- Class "A" retail space
- Attractive leasing rate
- Sublease term through December 31, 2028
- Visible from Rt. 19
- Signage available
- Conveniently located minutes from Cranberry, Wexford, I-79 and the PA Turnpike (I-76)
- Close to several new office, retail and residential developments

## 100 Fowler Road, Suite 20 RETAIL SPACE AVAILABLE • 1.300 SF