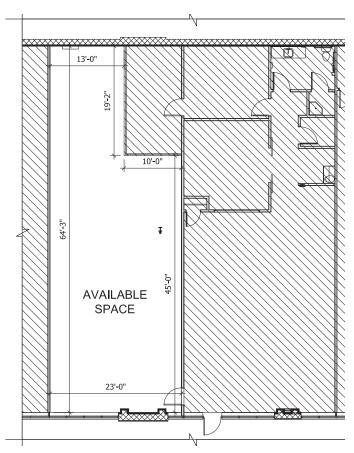

# Suite 20 MARSHALL VILLAGE

100 FOWLER ROAD
WARRENDALE, PA 15086
RETAIL SPACE AVAILABLE • 1,300 SF

- Available immediately
- Class "A" retail space
- Attractive leasing rate
- Sublease term through December 31, 2028
- Visible from Rt. 19
- Signage available
- Conveniently located minutes from Cranberry, Wexford, I-79 and the PA Turnpike (I-76)
- Close to several new office, retail and residential developments

## 100 Fowler Road, Suite 20 RETAIL SPACE AVAILABLE • 1.300 SF