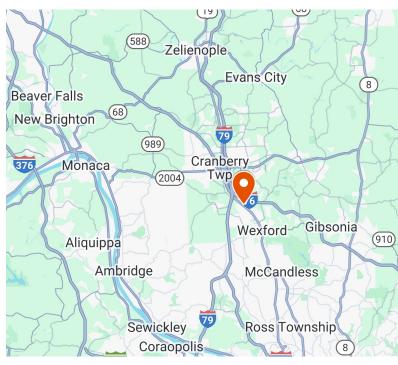

# Suite 20 MARSHALL VILLAGE

100 FOWLER ROAD
WARRENDALE, PA 15086
RETAIL SPACE AVAILABLE • 1,300 SF

- Available immediately
- Class "A" retail space
- Attractive leasing rate
- Sublease term through December 31, 2028
- Visible from Rt. 19
- Signage available
- Conveniently located minutes from Cranberry, Wexford, I-79 and the PA Turnpike (I-76)
- Close to several new office, retail and residential developments