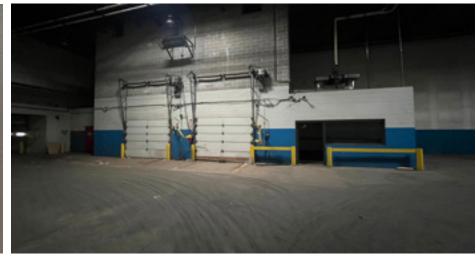

IDEAL FOR DISTRIBUTION & MANUFACTURING SERVICES OPERATING NEAR DOWNTOWN OKC

FEATURES 14 DOCK DOORS, 1 DRIVE-IN RAMP

- 1.5 ACRES OF PAVED & FENCED PARKING ORSTORAGE
- SPACE DIVISIBLE DOWN TO 69,000 SF
- LOCATED IN THE SOUTHWEST SUBMARKET OF OKLAHOMA CITY
- EXCELLENT ACCESS TO I-40, I-44