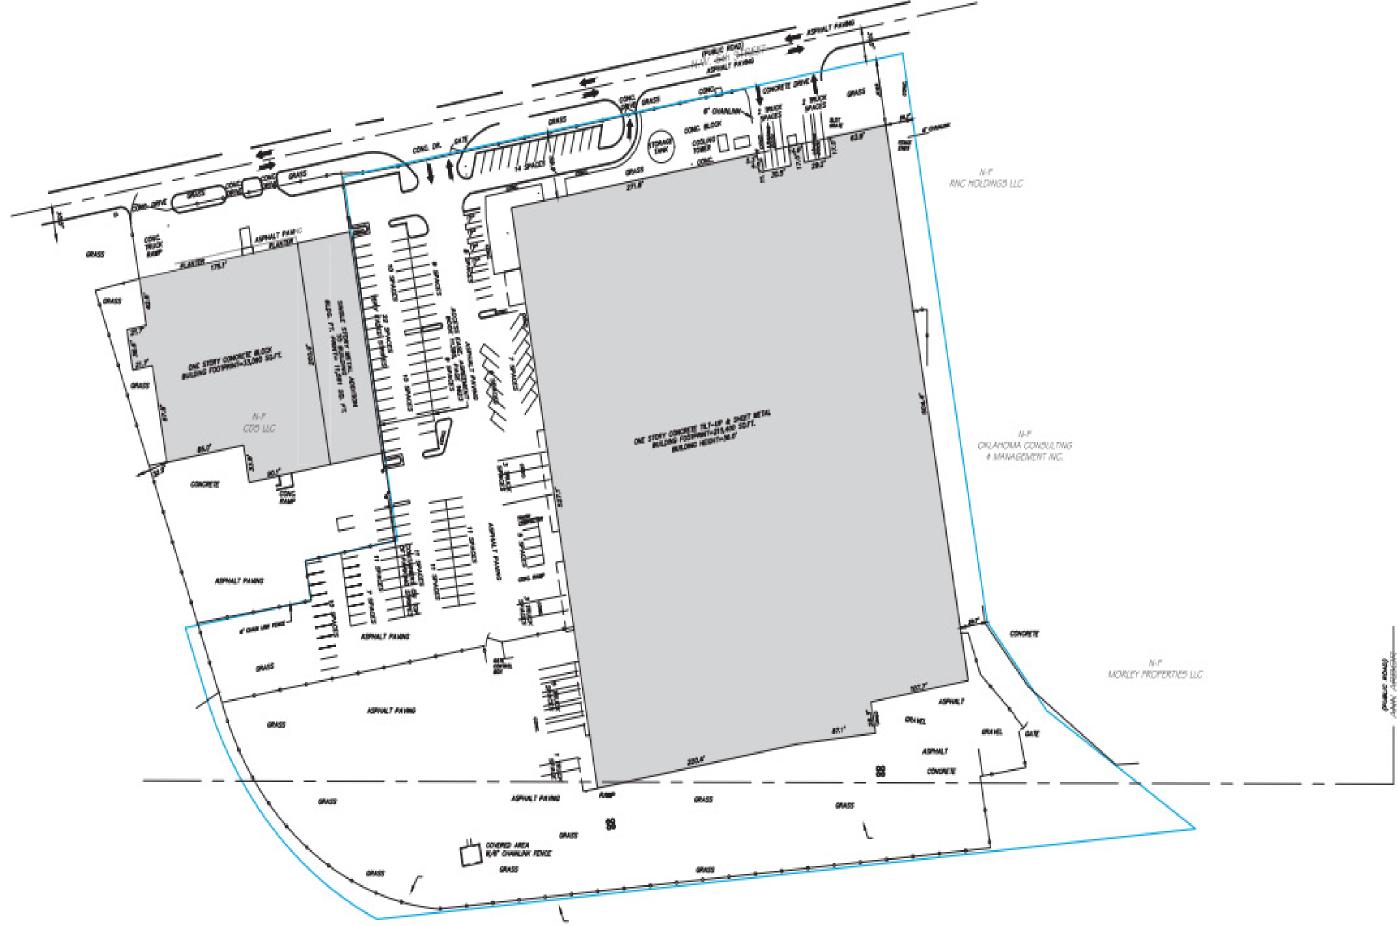

## \$2.95 /SF + NNN

| PROPERTY TYPE       | WAREHOUSE / OFFICE |
|---------------------|--------------------|
| <b>BUILDING SF</b>  | 217,328 SF         |
| ZONING              | INDUSTRIAL         |
| <b>CLEAR HEIGHT</b> | 36'                |
| YEAR BUILT          | 1974 / 1993        |

IDEAL FOR DISTRIBUTION & MANUFACTURING SERVICES OPERATING NEAR DOWNTOWN OKC

FEATURES 14 DOCK DOORS, 1 DRIVE-IN RAMP

- 1.5 ACRES OF PAVED & FENCED PARKING ORSTORAGE
- SPACE DIVISIBLE DOWN TO 69,000 SF
- LOCATED IN THE SOUTHWEST SUBMARKET OF OKLAHOMA CITY
- EXCELLENT ACCESS TO I-40, I-44