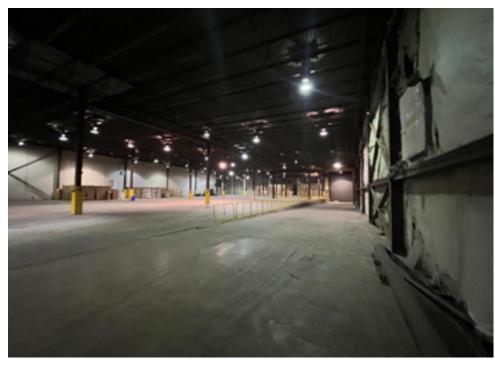

IDEAL FOR DISTRIBUTION & MANUFACTURING SERVICES OPERATING NEAR DOWNTOWN OKC

FEATURES 14 DOCK DOORS, 1 DRIVE-IN RAMP

- 1.5 ACRES OF PAVED & FENCED PARKING ORSTORAGE
- SPACE DIVISIBLE DOWN TO 69,000 SF
- LOCATED IN THE SOUTHWEST SUBMARKET OF OKLAHOMA CITY
- EXCELLENT ACCESS TO I-40, I-44