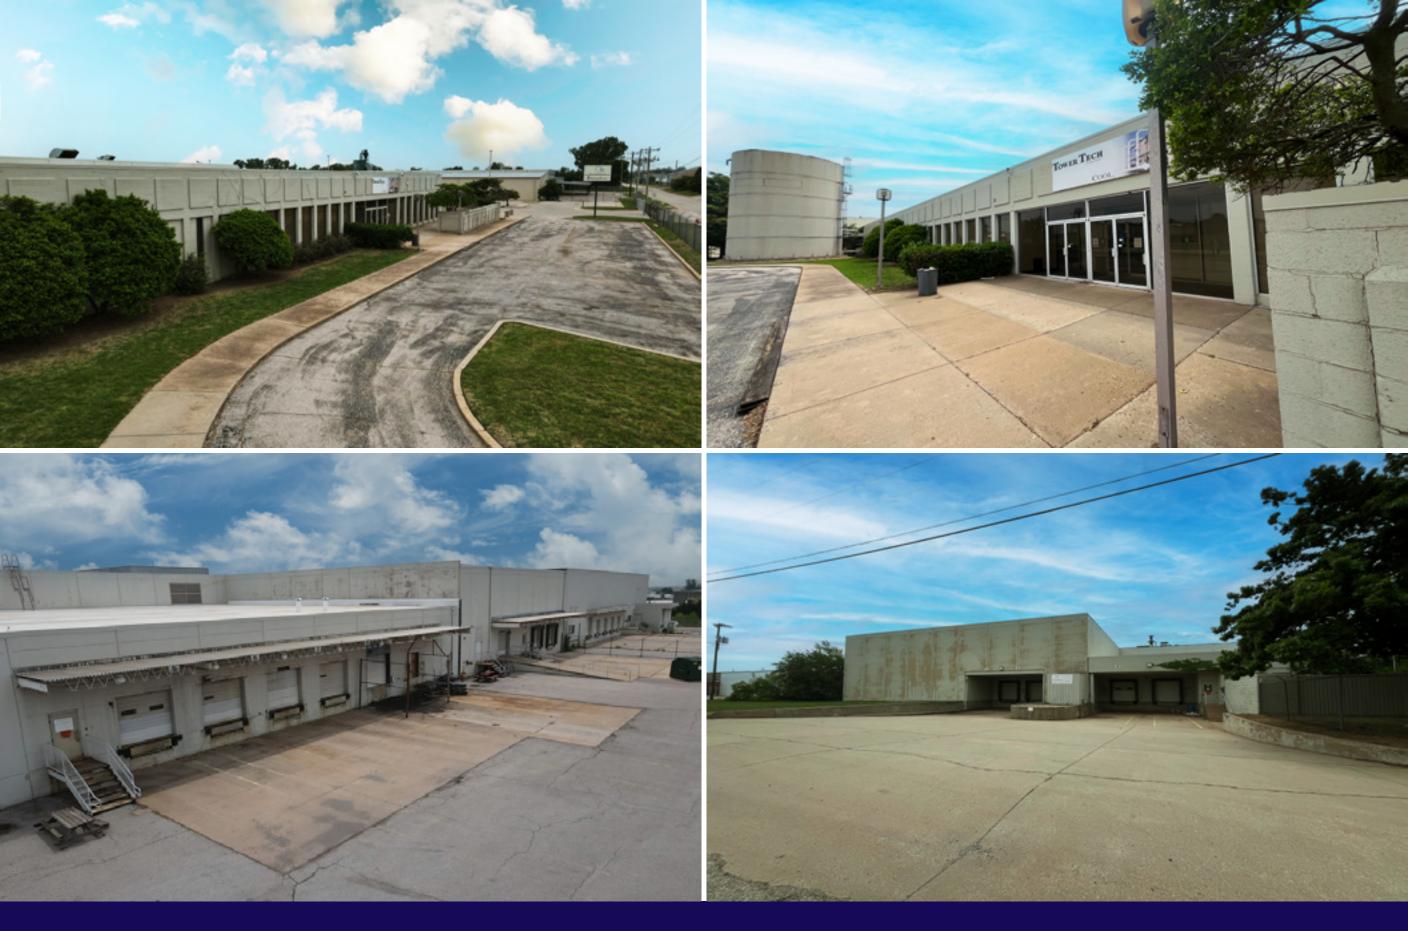

IDEAL FOR DISTRIBUTION & MANUFACTURING SERVICES OPERATING NEAR DOWNTOWN OKC

FEATURES 14 DOCK DOORS, 1 DRIVE-IN RAMP

- 1.5 ACRES OF PAVED & FENCED PARKING ORSTORAGE
- SPACE DIVISIBLE DOWN TO 69,000 SF
- LOCATED IN THE SOUTHWEST SUBMARKET OF OKLAHOMA CITY
- EXCELLENT ACCESS TO I-40, I-44