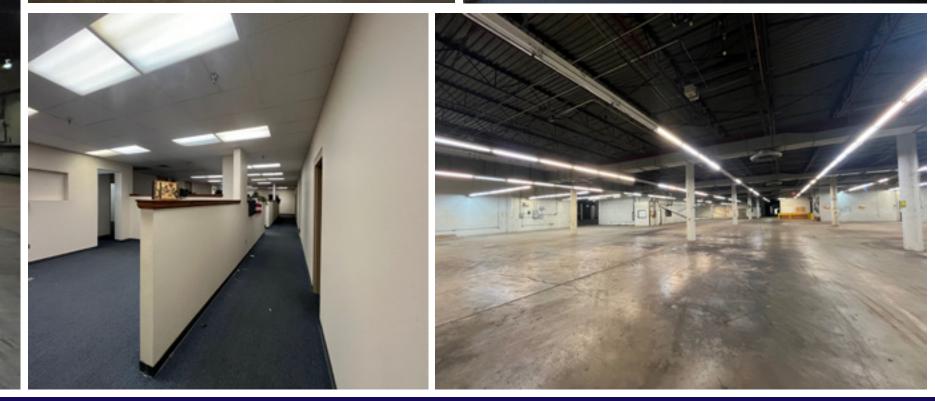

## \$2.95 /SF + NNN

| PROPERTY TYPE       | WAREHOUSE / OFFICE |
|---------------------|--------------------|
| <b>BUILDING SF</b>  | 217,328 SF         |
| ZONING              | INDUSTRIAL         |
| <b>CLEAR HEIGHT</b> | 36'                |
| YEAR BUILT          | 1974 / 1993        |

IDEAL FOR DISTRIBUTION & MANUFACTURING SERVICES OPERATING NEAR DOWNTOWN OKC

FEATURES 14 DOCK DOORS, 1 DRIVE-IN RAMP

- 1.5 ACRES OF PAVED & FENCED PARKING ORSTORAGE
- SPACE DIVISIBLE DOWN TO 69,000 SF
- LOCATED IN THE SOUTHWEST SUBMARKET OF OKLAHOMA CITY
- EXCELLENT ACCESS TO I-40, I-44