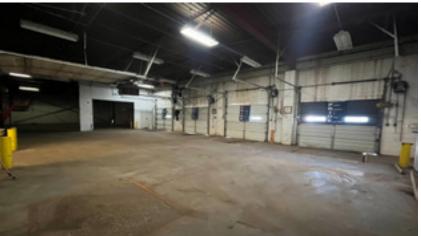

IDEAL FOR DISTRIBUTION & MANUFACTURING SERVICES OPERATING NEAR DOWNTOWN OKC

FEATURES 14 DOCK DOORS, 1 DRIVE-IN RAMP

- 1.5 ACRES OF PAVED & FENCED PARKING ORSTORAGE
- SPACE DIVISIBLE DOWN TO 69,000 SF
- LOCATED IN THE SOUTHWEST SUBMARKET OF OKLAHOMA CITY
- EXCELLENT ACCESS TO I-40, I-44