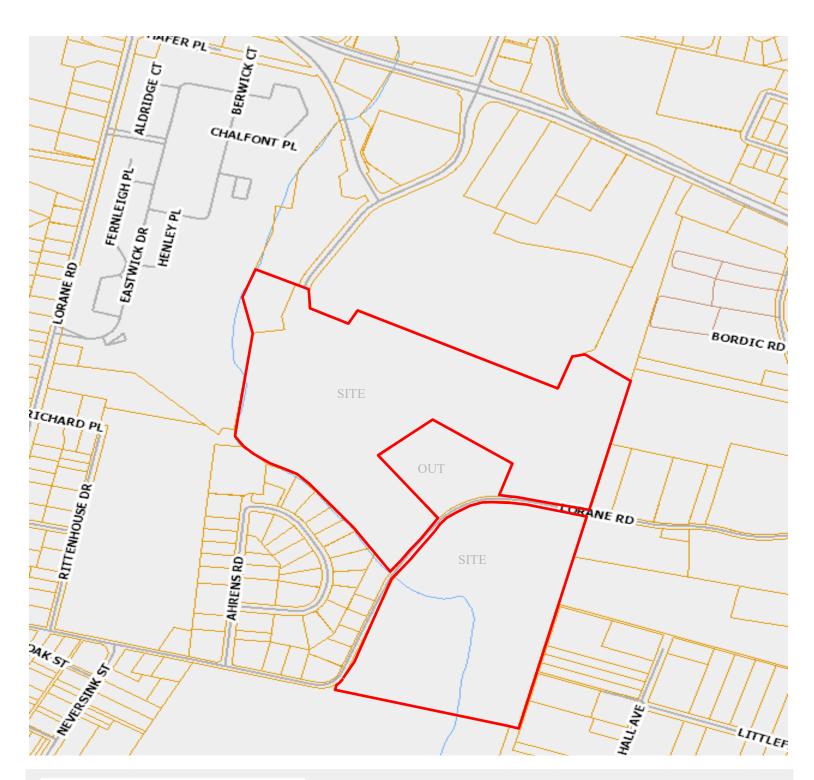

br>This is provided by UGI Energy                                                                             |
| Cable:                  | Via Service Electric Company                                                                                                                                                                     |
| Fire Service:           | Served by the Exeter Township Fire Department with two locations, West Station 25-2 (Reiffton) 46 W 33rd Street, Reading PA 19606 and East Station 25-3 5580 Boyertown Pike, Birdsboro, PA 19508 |
| Available Reports/Data: | Community Report that reflects Residential Real Estate Statistics  Demographic Profile with Current Market Data  Plot Plan                                                                       |



#### Plot Plan





### Plot Plan w/ Flood Zone









875 Berkshire Boulevard, Suite 102 Wyomissing, PA 19610

+1 610 779 1400

NO WARRANTY OR REPRESENTATION, EXPRESS OR IMPLIED, IS MADE AS TO THE ACCURACY OF THE INFORMATION CONTAINED HEREIN, AND THE SAME IS SUBMITTED SUBJECT TO ERRORS, OMISSIONS, CHANGE OF PRICE, RENTAL OR OTHER CONDITIONS, PRIOR SALE, LEASE OR FINANCING, OR WITHDRAWAL WITHOUT NOTICE, AND OF ANY SPECIAL LISTING CONDITIONS IMPOSED BY OUR PRINCIPALS NO WARRANTIES OR REPRESENTATIONS ARE MADE AS TO THE CONDITION OF THE PROPERTY OR ANY HAZARDS CONTAINED THEREIN ARE ANY TO BE IMPLIED

#### Area Outside Flood Zone





875 Berkshire Boulevard, Suite 102 Wyomissing, PA 19610

+1 610 779 1400

# **Location Map**