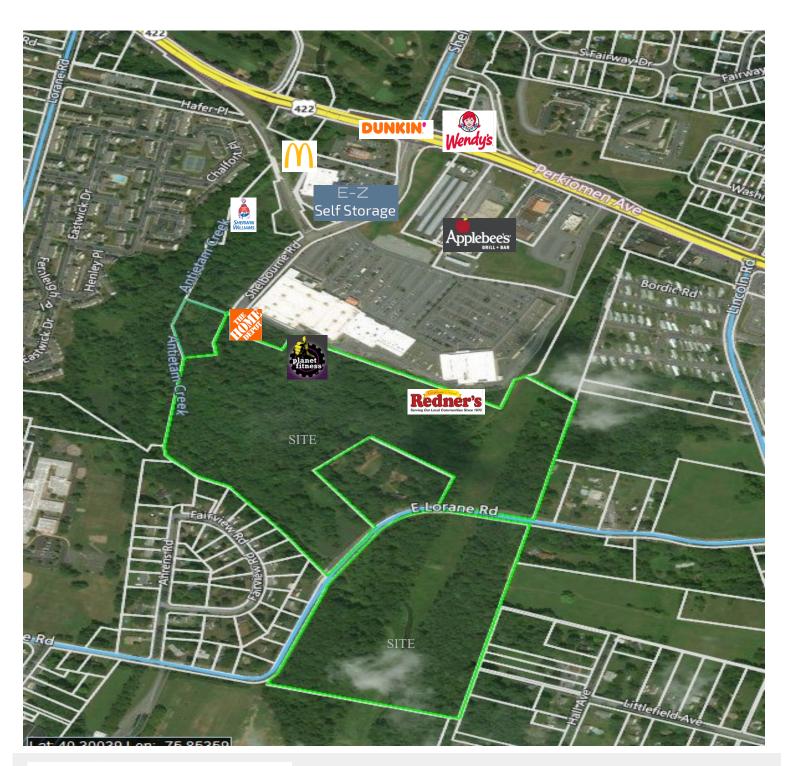

## Shelbourne & Lorane Road Reading, PA 19606

#### Highlights:

- → 35+/- Acres Developable
- Strong Residential Possibilities
- Directly behind Shelbourne Square / Home Depot
- Public Water & Sewer Available

For more information, contact

#### Plot Plan