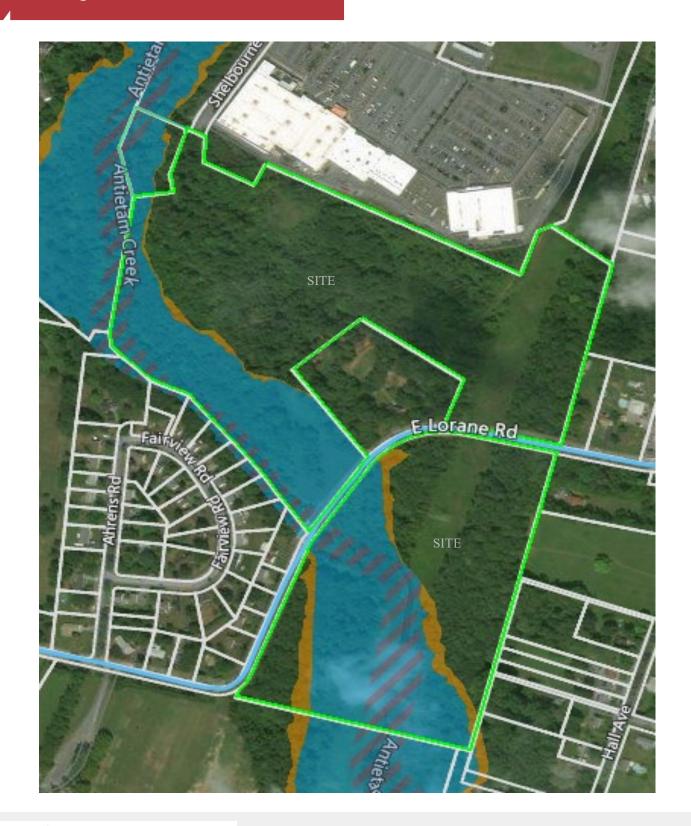

### Plot Plan w/ Flood Zone

875 Berkshire Boulevard, Suite 102 Wyomissing, PA 19610

+1 610 779 1400

NO WARRANTY OR REPRESENTATION, EXPRESS OR IMPLIED, IS MADE AS TO THE ACCURACY OF THE INFORMATION CONTAINED HEREIN, AND THE SAME IS SUBMITTED SUBJECT TO ERRORS, OMISSIONS, CHANGE OF PRICE, RENTAL OR OTHER CONDITIONS, PRIOR SALE, LEASE OR FINANCING, OR WITHDRAWAL WITHOUT NOTICE, AND OF ANY SPECIAL LISTING CONDITIONS IMPOSED BY OUR PRINCIPALS NO WARRANTIES OR REPRESENTATIONS ARE MADE AS TO THE CONDITION OF THE PROPERTY OR ANY HAZARDS CONTAINED THEREIN ARE ANY TO BE IMPLIED

#### Area Outside Flood Zone

875 Berkshire Boulevard, Suite 102 Wyomissing, PA 19610

+1 610 779 1400