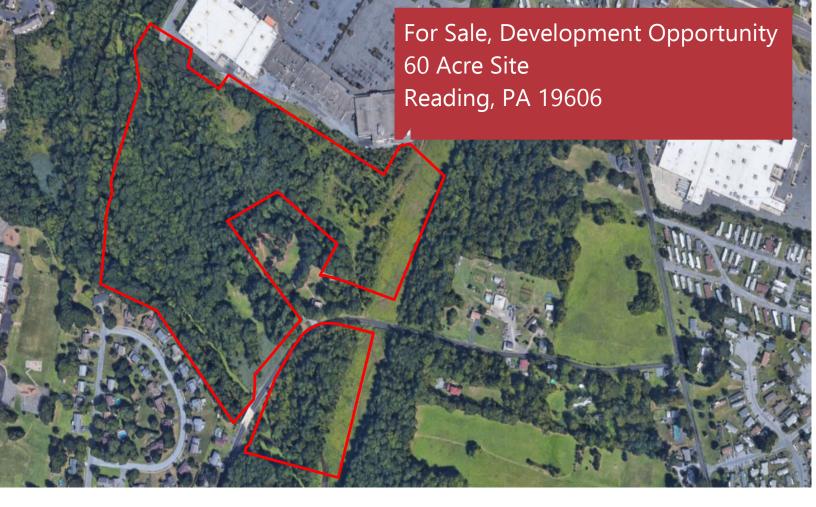

## Shelbourne & Lorane Road Reading, PA 19606

#### Highlights:

- → 35+/- Acres Developable
- Strong Residential Possibilities
- Directly behind Shelbourne Square / Home Depot
- Public Water & Sewer Available

For more information, contact

| DESCRIPTION             |                                                                                                                                                                                                  |
|-------------------------|--------------------------------------------------------------------------------------------------------------------------------------------------------------------------------------------------|
|                         |                                                                                                                                                                                                  |
| Overall Tract Size:     | 54.99 Acres offered for sale                                                                                                                                                                     |
| Highest & Best Use:     | Residential or Flex                                                                                                                                                                              |
| Zoning:                 | Light Industrial, see https://ecode360.com/36633620                                                                                                                                              |
| FEMA Flood Zone:        | The area along Antietam Creek is in a flood zone per FEMA Map 42011CO543G effective 07/03/2012                                                                                                   |
| Access:                 | Via Shelbourne and Lorane Roads, both at Township dedicated roads.                                                                                                                               |
| Water:                  | Public Water is available on the south side of Route 422 eastbound via PA American Water Company.                                                                                                |
| Sewer:                  | Public Sewer is available on the north side of Rt 422 eastbound.<br>Service is via PA American.                                                                                                  |
| Electric:               | Served by Met Ed Energy                                                                                                                                                                          |
| Natural Gas:            | Natural gas service exists along Shelbourne, Lincoln and portions of Lorane Roads.<br>This is provided by UGI Energy                                                                             |
| Cable:                  | Via Service Electric Company                                                                                                                                                                     |
| Fire Service:           | Served by the Exeter Township Fire Department with two locations, West Station 25-2 (Reiffton) 46 W 33rd Street, Reading PA 19606 and East Station 25-3 5580 Boyertown Pike, Birdsboro, PA 19508 |
| Available Reports/Data: | Community Report that reflects Residential Real Estate Statistics  Demographic Profile with Current Market Data  Plot Plan                                                                       |