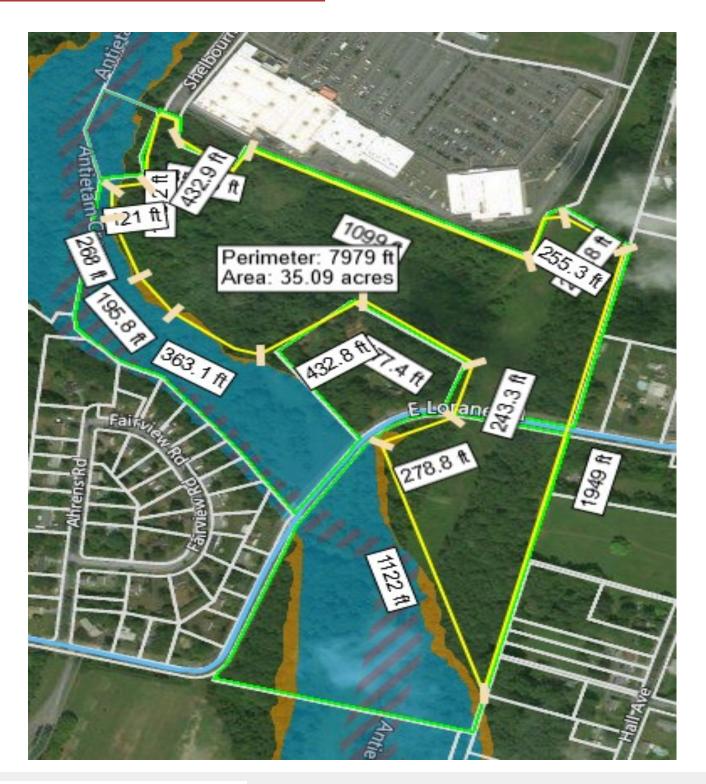

### Plot Plan w/ Flood Zone

875 Berkshire Boulevard, Suite 102 Wyomissing, PA 19610

+1 610 779 1400

NO WARRANTY OR REPRESENTATION, EXPRESS OR IMPLIED, IS MADE AS TO THE ACCURACY OF THE INFORMATION CONTAINED HEREIN, AND THE SAME IS SUBMITTED SUBJECT TO ERRORS, OMISSIONS, CHANGE OF PRICE, RENTAL OR OTHER CONDITIONS, PRIOR SALE, LEASE OR FINANCING, OR WITHDRAWAL WITHOUT NOTICE, AND OF ANY SPECIAL LISTING CONDITIONS IMPOSED BY OUR PRINCIPALS NO WARRANTIES OR REPRESENTATIONS ARE MADE AS TO THE CONDITION OF THE PROPERTY OR ANY HAZARDS CONTAINED THEREIN ARE ANY TO BE IMPLIED

#### Area Outside Flood Zone

875 Berkshire Boulevard, Suite 102 Wyomissing, PA 19610

+1 610 779 1400