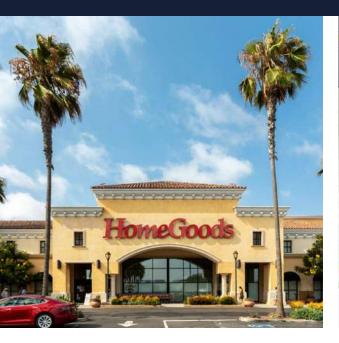

# PLAZA EL SEGUNDO

# **PLAZA EL SEGUNDO TENANT MIX**

Barry's Bootcamp - Dick's Sporting Goods - drybar - Hammer & Nails - Hot 8 Yoga - Fidelity Investments

HomeGoods - Nordstrom Rack - Goop Kitchen - Orange Twist - Starbucks - The NOW Massage

The Container Store - Ulta - Whole Foods Market - & More

# **ABOUT PLAZA EL SEGUNDO**

PLAZA EL SEGUNDO

**ABOUT** 

Plaza El Segundo is comprised of two distinct sections incorporating different architectural themes and retail types - in all totaling just under 330,000 square feet of building space. Since opening in late 2006, Plaza El Segundo has become on of the South Bay's primary retail and service destinations.