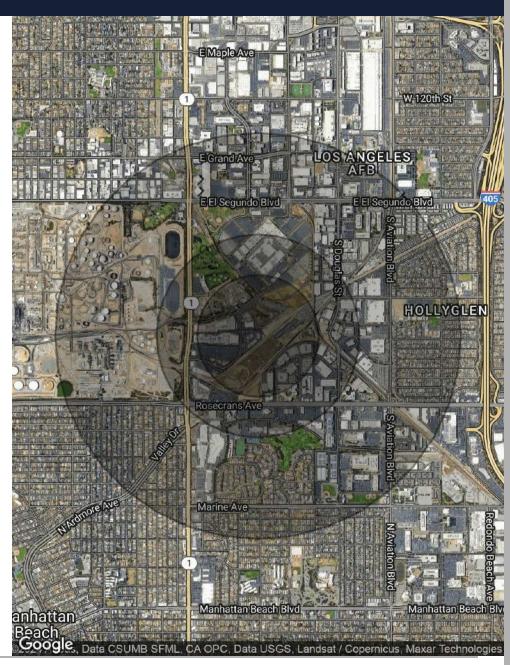

# PROPERTY INFORMATION DEMOGRAPHICS MAP & REPORT

| POPULATION           | 0.3 MILES | 0.5 MILES | 1 MILE |
|----------------------|-----------|-----------|--------|
| Total Population     | 9         | 21        | 5,808  |
| Average Age          | 42        | 42        | 40     |
| Average Age (Male)   | 0         | 0         | 0      |
| Average Age (Female) | 0         | 0         | 0      |
| HOUSEHOLDS & INCOME  | 0.3 MILES | 0.5 MILES | 1 MILE |
| Total Households     | 3         | 7         | 2,139  |
| # of Persons per HH  | 3         | 3         | 2.7    |

\$210,714

\$1,475,000

\$213,340

\$1,511,794

\$240,901

\$1,658,961

Average HH Income

Average House Value

<sup>\*</sup> Demographic data derived from 2020 ACS - US Census