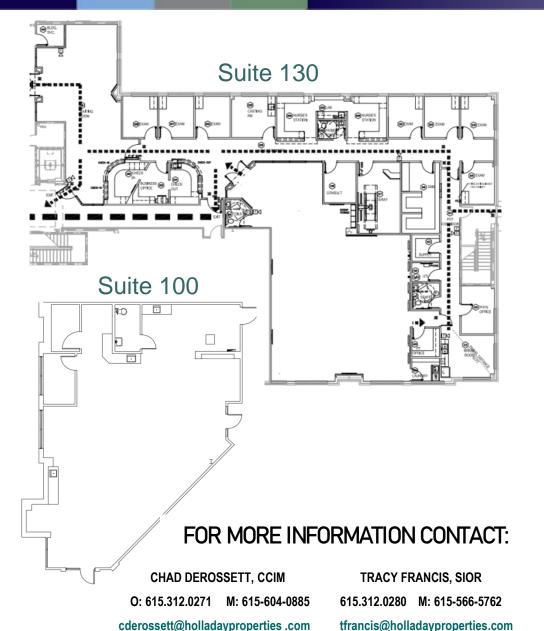

## HOLLADAY Town Center Medical Plaza 2025 N. Mount Juliet Road

HOLLADAY PROPERTIES | 2710 Old Lebanon Road, Ste 5 Nashville, TN 37214 | 615.244.9620

First floor medical suites available for lease. 2,203 RSF & 7,472 RSF.