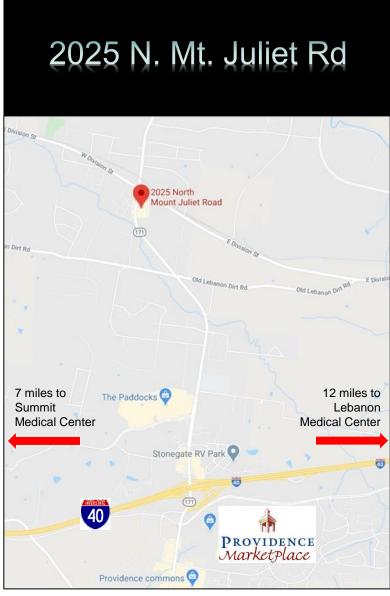

## HOLLADAY Town Center Medical Plaza 2025 N. Mount Juliet Road

HOLLADAY PROPERTIES | 2710 Old Lebanon Road, Ste 5 Nashville, TN 37214 | 615.244.9620

First floor medical suites available for lease. 2,203 RSF & 7,472 RSF.

Financially strong national landlord Professionally managed with on-site maintenance

Great location with easy access to amenities. 140 and area medical centers

www.holladayproperties.com

All information is deemed reliable but we do not guarantee it. Information should be verified prior to lease.