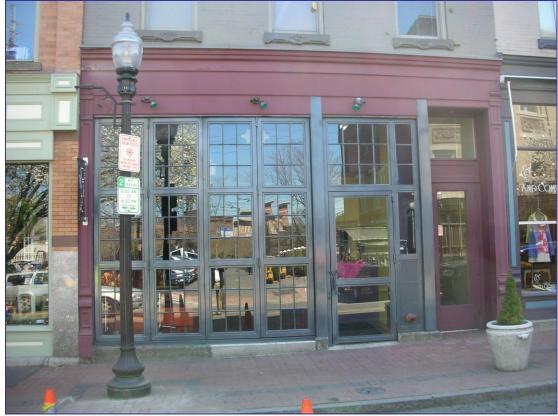

## 112 Washington Street

**South Norwalk, CT** 

**UNIQUE OPPORTUNITY Turnkey Retail Space for Lease** 

Location: South Norwak, CT

Size: 3,600 SF (1,900 up / 1,700 down)

Price: \$5,000. NNN

Availability: Immediately

Comments: A proven successful club in Southern

Connecticut's Premier Restaurant and Entertainment District (Includes all Bar

Equipment, Hood, Etc.)