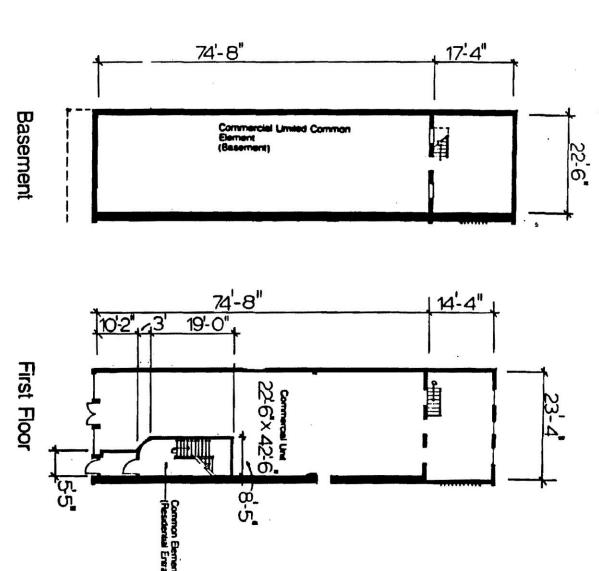

1761 sf

All dimensions are approximate.

Comstock, Watkins & Dow Building Washington Row Prescryation II an Expandable Condominium