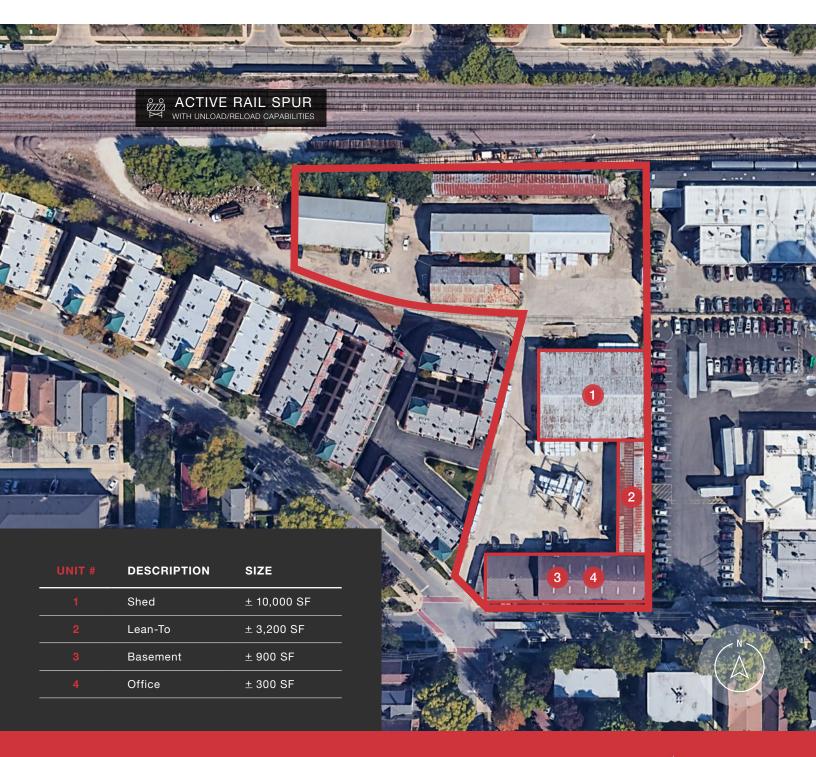

## PROPERTY HIGHLIGHTS

Located 1.2 miles from Interstate 290, this industrial property features five building units available for lease, totaling up to  $\pm$  14,300 SF in available space. The 2.55-acre property is situated next an active rail line with unload/reload capabilities and permitted for outside storage.

UP TO ± 14,300 SF AVAILABLE

2.55 TOTAL ACRES

ACTIVE RAIL LINE

OUTDOOR STORAGE AVAILABLE