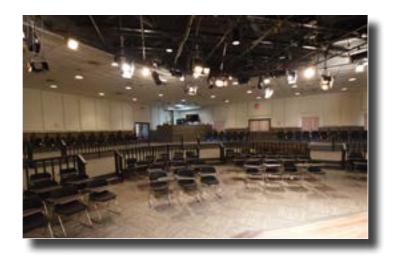

#### 7324 Noah Reid Road | Chattanooga, TN

For 53 years 7324 Noah Reid Road has been the headquarters of Precept. This meticulously maintained property is 36.5± acres that is fenced and gated with 94,519± SF of multi-use office, distribution, production, and living space. It includes four (4) commercial buildings, one of which is an auditorium that can hold up to 250 people. The building at the east end of the campus is a fully operational TV/Radio broadcast center. The campus also has a 14,649 sq ft warehouse.

# KINSER/ADMIN PICTURES