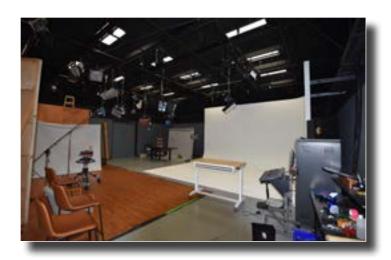

#### 7324 Noah Reid Road | Chattanooga, TN

For 53 years 7324 Noah Reid Road has been the headquarters of Precept. This meticulously maintained property is 36.5± acres that is fenced and gated with 94,519± SF of multi-use office, distribution, production, and living space. It includes four (4) commercial buildings, one of which is an auditorium that can hold up to 250 people. The building at the east end of the campus is a fully operational TV/Radio broadcast center. The campus also has a 14,649 sq ft warehouse.