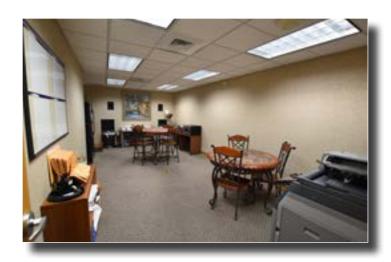

ommercial kitchen with two (2) walk-in freezers.

The campus has three (3) individual homes, along with two (2) dorm houses.

#### **Features**

Kinser/Administration Building: 37,365 SF 1989 | 2020

**Auditorium:** 10,871 SF 1976

Production Building: 14,649 SF 1986

World Communication Building: 13,114 SF 2004

Dorm House: 3,921 SF 1974 Inn Rooms: 5,728 SF 1976

Hilltop House: 4,867 SF 1975 Stone House: 2,335 SF 1973 Log Cabin: 1,669 1978

#### Property Video







Kinser/Admin. Building: 37,365 SF 1989 | 2020



Auditorium: 10,871 SF | 1976



Production Building: 14,649 SF | 1986



World Communication Building: 13,114 SF | 2004



# **AERIAL MAP**







# FLOOD MAP



# TAX & ZONING MAP





# KINSER/ADMIN PICTURES













# KINSER/ADMIN PICTURES