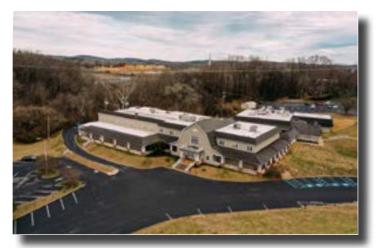

torium that can hold up to 250 people. The building at the east end of the campus is a fully operational TV/Radio broadcast center. The campus also has a 14,649 sq ft warehouse.

The Kinser/Administration building has twenty-nine (29) offices, two (2) conference rooms, five (5) dining rooms, a banquet room, and an operational commercial kitchen with two (2) walk-in freezers.

The campus has three (3) individual homes, along with two (2) dorm houses.

#### **Features**

Kinser/Administration Building: 37,365 SF 1989 | 2020

**Auditorium:** 10,871 SF 1976

Production Building: 14,649 SF 1986

World Communication Building: 13,114 SF 2004

Dorm House: 3,921 SF 1974 Inn Rooms: 5,728 SF 1976

Hilltop House: 4,867 SF 1975 Stone House: 2,335 SF 1973 Log Cabin: 1,669 1978

#### Property Video







Kinser/Admin. Building: 37,365 SF 1989 | 2020



Auditorium: 10,871 SF | 1976



Production Building: 14,649 SF | 1986



World Communication Building: 13,114 SF | 2004



# **AERIAL MAP**







# FLOOD MAP



# TAX & ZONING MAP





# KINSER/ADMIN PICTURES













# KINSER/ADMIN PICTURES