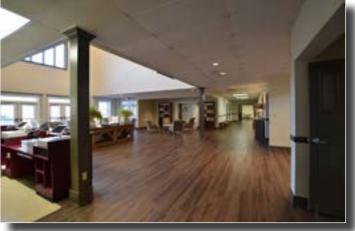

# KINSER/ADMIN PICTURES

The Kinser/Administration building has twenty-nine (29) offices, two (2) conference rooms, five (5) dining rooms, a banquet room, and an operational commercial kitchen with two (2) walk-in freezers.

The campus has three (3) individual homes, along with two (2) dorm houses.