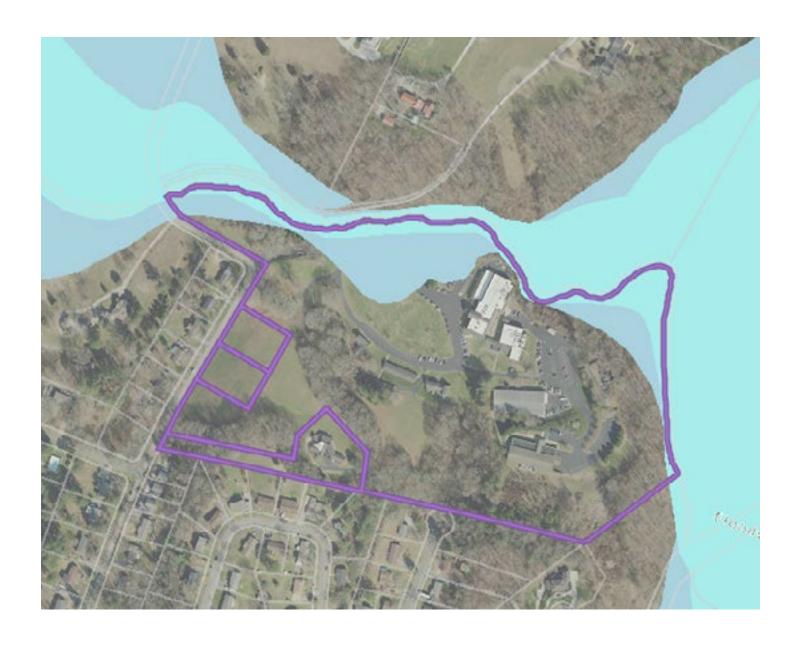

ng has twenty-nine (29) offices, two (2) conference rooms, five (5) dining rooms, a banquet room, and an operational commercial kitchen with two (2) walk-in freezers.

The campus has three (3) individual homes, along with two (2) dorm houses.

#### **Features**

Kinser/Administration Building: 37,365 SF 1989 | 2020

**Auditorium:** 10,871 SF 1976

Production Building: 14,649 SF 1986

World Communication Building: 13,114 SF 2004

Dorm House: 3,921 SF 1974 Inn Rooms: 5,728 SF 1976

Hilltop House: 4,867 SF 1975 Stone House: 2,335 SF 1973 Log Cabin: 1,669 1978

#### Property Video







Kinser/Admin. Building: 37,365 SF 1989 | 2020



Auditorium: 10,871 SF | 1976



Production Building: 14,649 SF | 1986



World Communication Building: 13,114 SF | 2004



# **AERIAL MAP**







# FLOOD MAP



# TAX & ZONING MAP





# KINSER/ADMIN PICTURES













# KINSER/ADMIN PICTURES