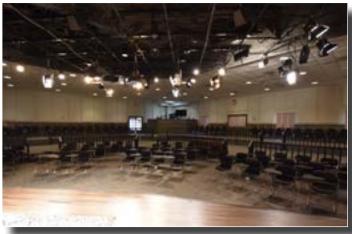

#### 7324 Noah Reid Road | Chattanooga, TN

For 53 years 7324 Noah Reid Road has been the headquarters of Precept. This meticulously maintained property is 36.5± acres that is fenced and gated with 94,519± SF of multi-use office, distribution, production, and living space. It includes four (4) commercial buildings, one of which is an auditorium that can hold up to 250 people. The building at the east end of the campus is a fully operational TV/Radio broadcast center. The campus also has a 14,649 sq ft warehouse.

#### **Features**

Kinser/Administration Building: 37,365 SF 1989 | 2020

**Auditorium:** 10,871 SF 1976

Production Building: 14,649 SF 1986

World Communication Building: 13,114 SF 2004

Dorm House: 3,921 SF 1974 Inn Rooms: 5,728 SF 1976