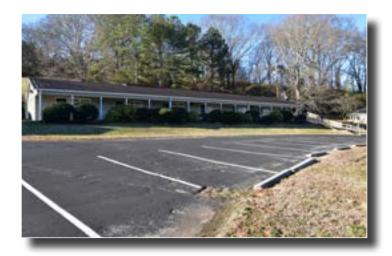

# KINSER/ADMIN PICTURES

#### 7324 Noah Reid Road | Chattanooga, TN

For 53 years 7324 Noah Reid Road has been the headquarters of Precept. This meticulously maintained property is 36.5± acres that is fenced and gated with 94,519± SF of multi-use office, distribution, production, and living space. It includes four (4) commercial buildings, one of which is an auditorium that can hold up to 250 people. The building at the east end of the campus is a fully operational TV/Radio broadcast center. The campus also has a 14,649 sq ft warehouse.