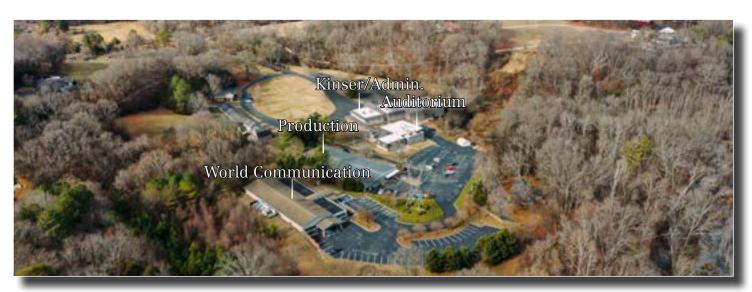

#### Property Video

Kinser/Admin. Building: 37,365 SF 1989 | 2020

Auditorium: 10,871 SF | 1976

Production Building: 14,649 SF | 1986

World Communication Building: 13,114 SF | 2004

#### **Features**

Kinser/Administration Building: 37,365 SF 1989 | 2020

**Auditorium:** 10,871 SF 1976

Production Building: 14,649 SF 1986

World Communication Building: 13,114 SF 2004

Dorm House: 3,921 SF 1974 Inn Rooms: 5,728 SF 1976