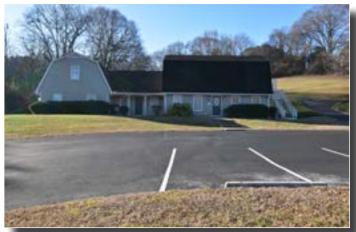

# KINSER/ADMIN PICTURES

#### 7324 Noah Reid Road | Chattanooga, TN

For 53 years 7324 Noah Reid Road has been the headquarters of Precept. This meticulously maintained property is 36.5± acres that is fenced and gated with 94,519± SF of multi-use office, distribution, production, and living space. It includes four (4) commercial buildings, one of which is an auditorium that can hold up to 250 people. The building at the east end of the campus is a fully operational TV/Radio broadcast center. The campus also has a 14,649 sq ft warehouse.