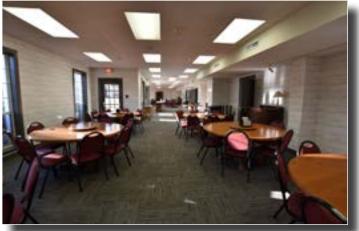

The Kinser/Administration building has twenty-nine (29) offices, two (2) conference rooms, five (5) dining rooms, a banquet room, and an operational commercial kitchen with two (2) walk-in freezers.

The campus has three (3) individual homes, along with two (2) dorm houses.

# KINSER/ADMIN PICTURES