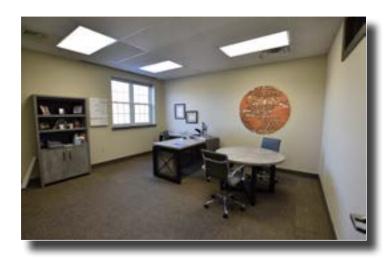

five (5) dining rooms, a banquet room, and an operational commercial kitchen with two (2) walk-in freezers.

The campus has three (3) individual homes, along with two (2) dorm houses.

#### **Features**

Kinser/Administration Building: 37,365 SF 1989 | 2020

**Auditorium:** 10,871 SF 1976

Production Building: 14,649 SF 1986

World Communication Building: 13,114 SF 2004

Dorm House: 3,921 SF 1974 Inn Rooms: 5,728 SF 1976

Hilltop House: 4,867 SF 1975 Stone House: 2,335 SF 1973 Log Cabin: 1,669 1978

#### Property Video







Kinser/Admin. Building: 37,365 SF 1989 | 2020



Auditorium: 10,871 SF | 1976



Production Building: 14,649 SF | 1986



World Communication Building: 13,114 SF | 2004



# **AERIAL MAP**







# FLOOD MAP



# TAX & ZONING MAP





# KINSER/ADMIN PICTURES













# KINSER/ADMIN PICTURES