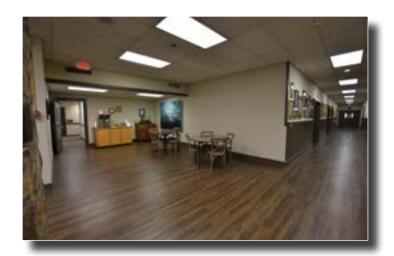

The Kinser/Administration building has twenty-nine (29) offices, two (2) conference rooms, five (5) dining rooms, a banquet room, and an operational commercial kitchen with two (2) walk-in freezers.

The campus has three (3) individual homes, along with two (2) dorm houses.

# KINSER/ADMIN PICTURES