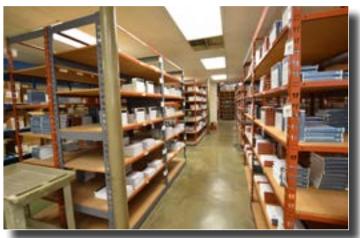

#### 7324 Noah Reid Road | Chattanooga, TN

For 53 years 7324 Noah Reid Road has been the headquarters of Precept. This meticulously maintained property is 36.5± acres that is fenced and gated with 94,519± SF of multi-use office, distribution, production, and living space. It includes four (4) commercial buildings, one of which is an auditorium that can hold up to 250 people. The building at the east end of the campus is a fully operational TV/Radio broadcast center. The campus also has a 14,649 sq ft warehouse.