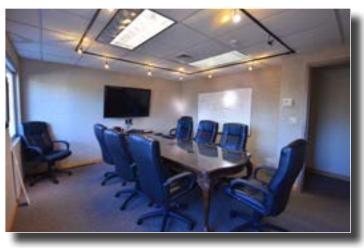

mercial kitchen with two (2) walk-in freezers.

The campus has three (3) individual homes, along with two (2) dorm houses.

#### **Features**

Kinser/Administration Building: 37,365 SF 1989 | 2020

**Auditorium:** 10,871 SF 1976

Production Building: 14,649 SF 1986

World Communication Building: 13,114 SF 2004

Dorm House: 3,921 SF 1974 Inn Rooms: 5,728 SF 1976

Hilltop House: 4,867 SF 1975 Stone House: 2,335 SF 1973 Log Cabin: 1,669 1978

#### Property Video







Kinser/Admin. Building: 37,365 SF 1989 | 2020



Auditorium: 10,871 SF | 1976



Production Building: 14,649 SF | 1986



World Communication Building: 13,114 SF | 2004



# **AERIAL MAP**







# FLOOD MAP



# TAX & ZONING MAP





# KINSER/ADMIN PICTURES













# KINSER/ADMIN PICTURES