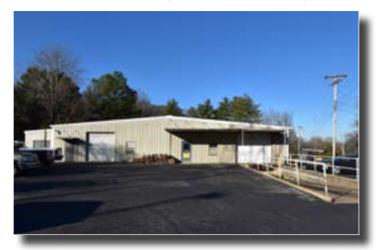

# KINSER/ADMIN PICTURES

#### 7324 Noah Reid Road | Chattanooga, TN

For 53 years 7324 Noah Reid Road has been the headquarters of Precept. This meticulously maintained property is 36.5± acres that is fenced and gated with 94,519± SF of multi-use office, distribution, production, and living space. It includes four (4) commercial buildings, one of which is an auditorium that can hold up to 250 people. The building at the east end of the campus is a fully operational TV/Radio broadcast center. The campus also has a 14,649 sq ft warehouse.