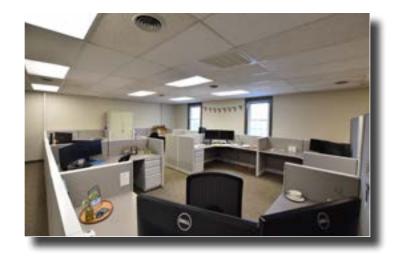

uet room, and an operational commercial kitchen with two (2) walk-in freezers.

The campus has three (3) individual homes, along with two (2) dorm houses.

#### **Features**

Kinser/Administration Building: 37,365 SF 1989 | 2020

**Auditorium:** 10,871 SF 1976

Production Building: 14,649 SF 1986

World Communication Building: 13,114 SF 2004

Dorm House: 3,921 SF 1974 Inn Rooms: 5,728 SF 1976

Hilltop House: 4,867 SF 1975 Stone House: 2,335 SF 1973 Log Cabin: 1,669 1978

#### Property Video







Kinser/Admin. Building: 37,365 SF 1989 | 2020



Auditorium: 10,871 SF | 1976



Production Building: 14,649 SF | 1986



World Communication Building: 13,114 SF | 2004



# **AERIAL MAP**







# FLOOD MAP



# TAX & ZONING MAP





# KINSER/ADMIN PICTURES













# KINSER/ADMIN PICTURES