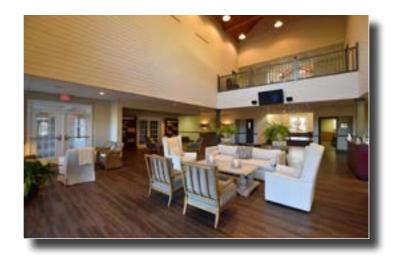

# KINSER/ADMIN PICTURES

The Kinser/Administration building has twenty-nine (29) offices, two (2) conference rooms, five (5) dining rooms, a banquet room, and an operational commercial kitchen with two (2) walk-in freezers.

The campus has three (3) individual homes, along with two (2) dorm houses.