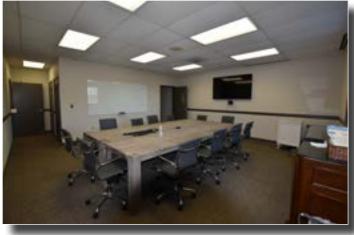

ve (5) dining rooms, a banquet room, and an operational commercial kitchen with two (2) walk-in freezers.

The campus has three (3) individual homes, along with two (2) dorm houses.

#### **Features**

Kinser/Administration Building: 37,365 SF 1989 | 2020

**Auditorium:** 10,871 SF 1976

Production Building: 14,649 SF 1986

World Communication Building: 13,114 SF 2004

Dorm House: 3,921 SF 1974 Inn Rooms: 5,728 SF 1976

Hilltop House: 4,867 SF 1975 Stone House: 2,335 SF 1973 Log Cabin: 1,669 1978

#### Property Video







Kinser/Admin. Building: 37,365 SF 1989 | 2020



Auditorium: 10,871 SF | 1976



Production Building: 14,649 SF | 1986



World Communication Building: 13,114 SF | 2004



# **AERIAL MAP**







# FLOOD MAP



# TAX & ZONING MAP





# KINSER/ADMIN PICTURES













# KINSER/ADMIN PICTURES