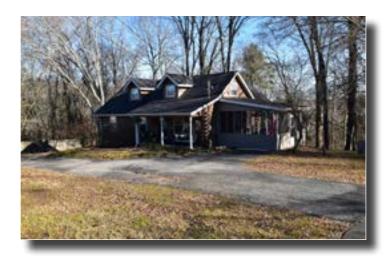

rcial kitchen with two (2) walk-in freezers.

The campus has three (3) individual homes, along with two (2) dorm houses.

#### **Features**

Kinser/Administration Building: 37,365 SF 1989 | 2020

**Auditorium:** 10,871 SF 1976

Production Building: 14,649 SF 1986

World Communication Building: 13,114 SF 2004

Dorm House: 3,921 SF 1974 Inn Rooms: 5,728 SF 1976

Hilltop House: 4,867 SF 1975 Stone House: 2,335 SF 1973 Log Cabin: 1,669 1978

#### Property Video







Kinser/Admin. Building: 37,365 SF 1989 | 2020



Auditorium: 10,871 SF | 1976



Production Building: 14,649 SF | 1986



World Communication Building: 13,114 SF | 2004



# **AERIAL MAP**







# FLOOD MAP



# TAX & ZONING MAP





# KINSER/ADMIN PICTURES













# KINSER/ADMIN PICTURES