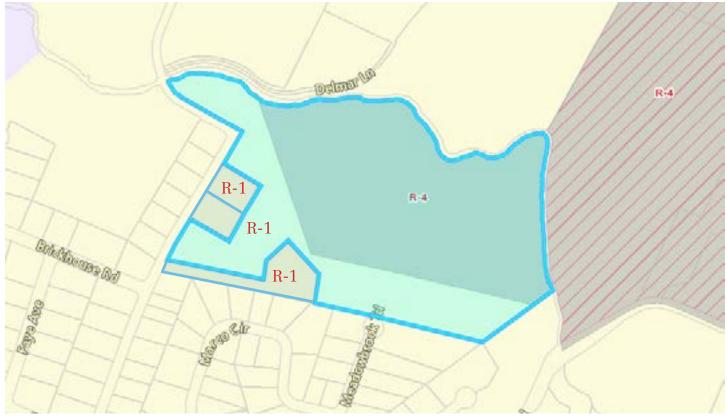

offices, two (2) conference rooms, five (5) dining rooms, a banquet room, and an operational commercial kitchen with two (2) walk-in freezers.

The campus has three (3) individual homes, along with two (2) dorm houses.

#### **Features**

Kinser/Administration Building: 37,365 SF 1989 | 2020

**Auditorium:** 10,871 SF 1976

Production Building: 14,649 SF 1986

World Communication Building: 13,114 SF 2004

Dorm House: 3,921 SF 1974 Inn Rooms: 5,728 SF 1976

Hilltop House: 4,867 SF 1975 Stone House: 2,335 SF 1973 Log Cabin: 1,669 1978

#### Property Video







Kinser/Admin. Building: 37,365 SF 1989 | 2020



Auditorium: 10,871 SF | 1976



Production Building: 14,649 SF | 1986



World Communication Building: 13,114 SF | 2004



# **AERIAL MAP**







# FLOOD MAP



# TAX & ZONING MAP





# KINSER/ADMIN PICTURES













# KINSER/ADMIN PICTURES