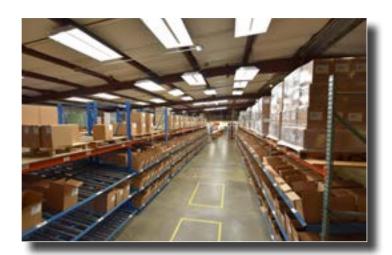

#### 7324 Noah Reid Road | Chattanooga, TN

For 53 years 7324 Noah Reid Road has been the headquarters of Precept. This meticulously maintained property is 36.5± acres that is fenced and gated with 94,519± SF of multi-use office, distribution, production, and living space. It includes four (4) commercial buildings, one of which is an auditorium that can hold up to 250 people. The building at the east end of the campus is a fully operational TV/Radio broadcast center. The campus also has a 14,649 sq ft warehouse.