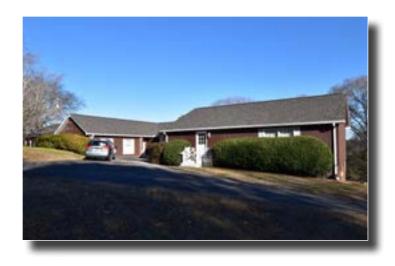

# KINSER/ADMIN PICTURES

The Kinser/Administration building has twenty-nine (29) offices, two (2) conference rooms, five (5) dining rooms, a banquet room, and an operational commercial kitchen with two (2) walk-in freezers.

The campus has three (3) individual homes, along with two (2) dorm houses.