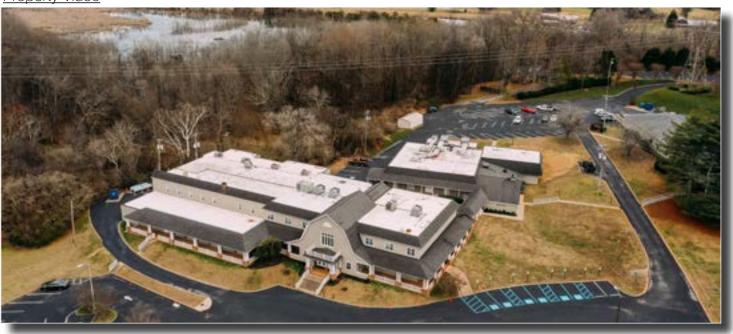

#### 7324 Noah Reid Road | Chattanooga, TN

For 53 years 7324 Noah Reid Road has been the headquarters of Precept. This meticulously maintained property is 36.5± acres that is fenced and gated with 94,519± SF of multi-use office, distribution, production, and living space. It includes four (4) commercial buildings, one of which is an auditorium that can hold up to 250 people. The building at the east end of the campus is a fully operational TV/Radio broadcast center. The campus also has a 14,649 sq ft warehouse.

# FLOOD MAP