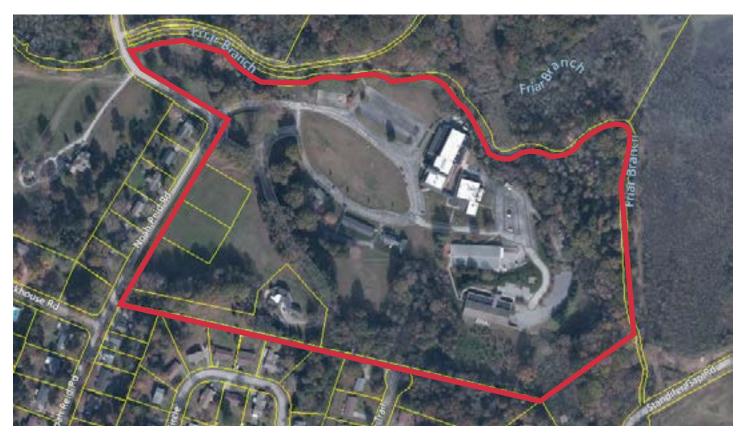

) offices, two (2) conference rooms, five (5) dining rooms, a banquet room, and an operational commercial kitchen with two (2) walk-in freezers.

The campus has three (3) individual homes, along with two (2) dorm houses.

#### **Features**

Kinser/Administration Building: 37,365 SF 1989 | 2020

**Auditorium:** 10,871 SF 1976

Production Building: 14,649 SF 1986

World Communication Building: 13,114 SF 2004

Dorm House: 3,921 SF 1974 Inn Rooms: 5,728 SF 1976

Hilltop House: 4,867 SF 1975 Stone House: 2,335 SF 1973 Log Cabin: 1,669 1978

#### Property Video







Kinser/Admin. Building: 37,365 SF 1989 | 2020



Auditorium: 10,871 SF | 1976



Production Building: 14,649 SF | 1986



World Communication Building: 13,114 SF | 2004



# **AERIAL MAP**







# FLOOD MAP



# TAX & ZONING MAP





# KINSER/ADMIN PICTURES













# KINSER/ADMIN PICTURES