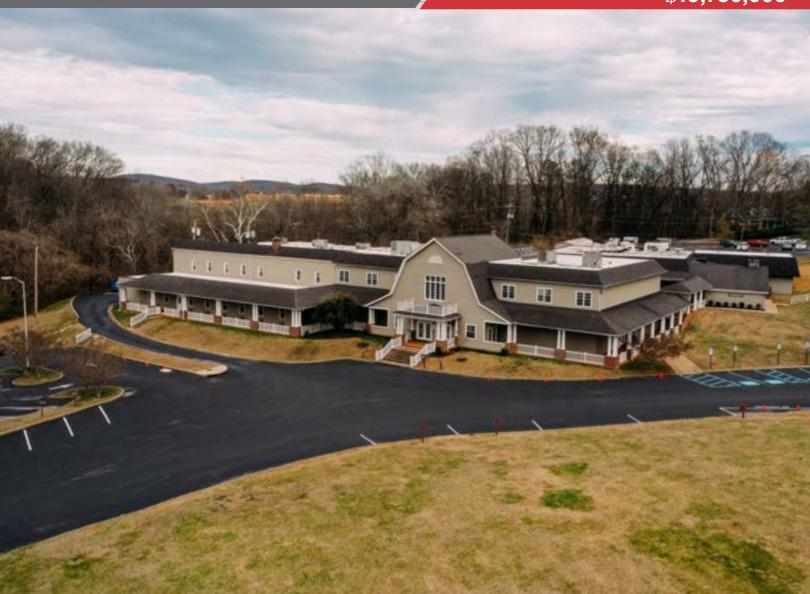

#### For Sale

94,519± SF | 36.5± Acres

\$15,750,000

#### 7324 Noah Reid Road | Chattanooga, TN

For 53 years 7324 Noah Reid Road has been the headquarters of Precept. This meticulously maintained property is 36.5± acres that is fenced and gated with 94,519± SF of multi-use office, distribution, production, and living space. It includes four (4) commercial buildings, one of which is an auditorium that can hold up to 250 people. The building at the east end of the campus is a fully operational TV/Radio broadcast center. The campus also has a 14,649 sq ft warehouse.

#### **Features**

Kinser/Administration Building: 37,365 SF 1989 | 2020

**Auditorium:** 10,871 SF 1976

Production Building: 14,649 SF 1986

World Communication Building: 13,114 SF 2004

Dorm House: 3,921 SF 1974 Inn Rooms: 5,728 SF 1976