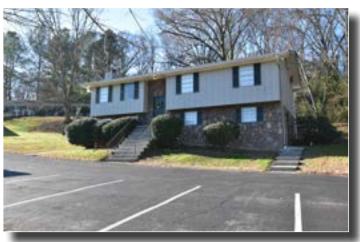

# KINSER/ADMIN PICTURES

The Kinser/Administration building has twenty-nine (29) offices, two (2) conference rooms, five (5) dining rooms, a banquet room, and an operational commercial kitchen with two (2) walk-in freezers.

The campus has three (3) individual homes, along with two (2) dorm houses.