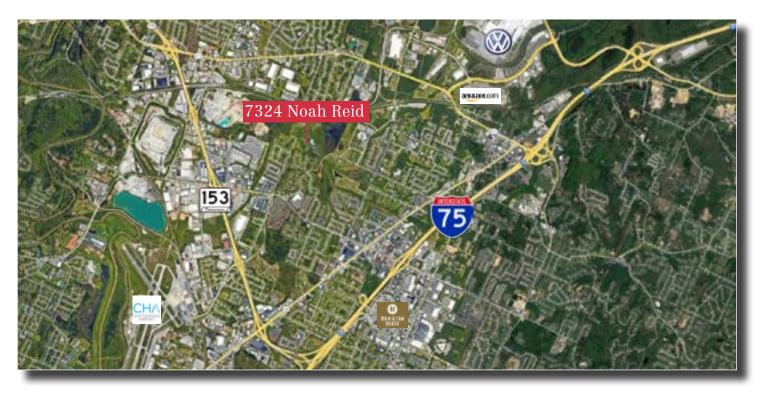

nistration building has twenty-nine (29) offices, two (2) conference rooms, five (5) dining rooms, a banquet room, and an operational commercial kitchen with two (2) walk-in freezers.

The campus has three (3) individual homes, along with two (2) dorm houses.

#### **Features**

Kinser/Administration Building: 37,365 SF 1989 | 2020

**Auditorium:** 10,871 SF 1976

Production Building: 14,649 SF 1986

World Communication Building: 13,114 SF 2004

Dorm House: 3,921 SF 1974 Inn Rooms: 5,728 SF 1976

Hilltop House: 4,867 SF 1975 Stone House: 2,335 SF 1973 Log Cabin: 1,669 1978

#### Property Video







Kinser/Admin. Building: 37,365 SF 1989 | 2020



Auditorium: 10,871 SF | 1976



Production Building: 14,649 SF | 1986



World Communication Building: 13,114 SF | 2004



# **AERIAL MAP**







# FLOOD MAP



# TAX & ZONING MAP





# KINSER/ADMIN PICTURES













# KINSER/ADMIN PICTURES