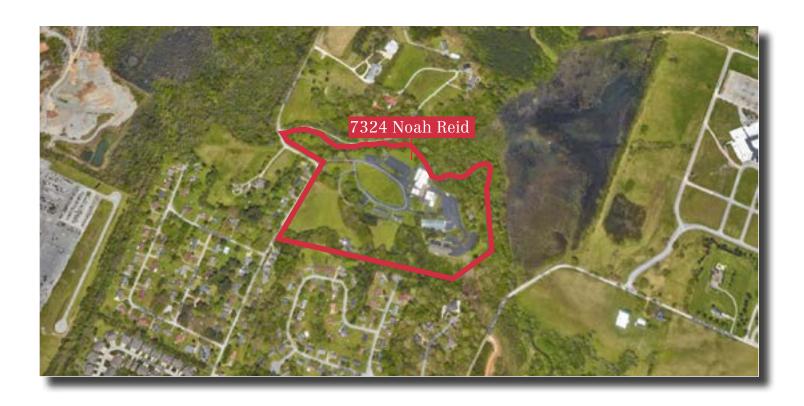

# **AERIAL MAP**

#### 7324 Noah Reid Road | Chattanooga, TN

For 53 years 7324 Noah Reid Road has been the headquarters of Precept. This meticulously maintained property is 36.5± acres that is fenced and gated with 94,519± SF of multi-use office, distribution, production, and living space. It includes four (4) commercial buildings, one of which is an auditorium that can hold up to 250 people. The building at the east end of the campus is a fully operational TV/Radio broadcast center. The campus also has a 14,649 sq ft warehouse.