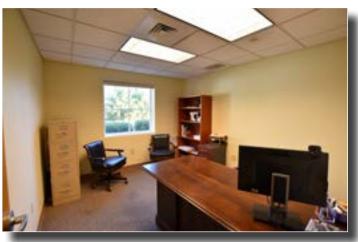

commercial kitchen with two (2) walk-in freezers.

The campus has three (3) individual homes, along with two (2) dorm houses.

#### **Features**

Kinser/Administration Building: 37,365 SF 1989 | 2020

**Auditorium:** 10,871 SF 1976

Production Building: 14,649 SF 1986

World Communication Building: 13,114 SF 2004

Dorm House: 3,921 SF 1974 Inn Rooms: 5,728 SF 1976

Hilltop House: 4,867 SF 1975 Stone House: 2,335 SF 1973 Log Cabin: 1,669 1978

#### Property Video







Kinser/Admin. Building: 37,365 SF 1989 | 2020



Auditorium: 10,871 SF | 1976



Production Building: 14,649 SF | 1986



World Communication Building: 13,114 SF | 2004



# **AERIAL MAP**







# FLOOD MAP



# TAX & ZONING MAP





# KINSER/ADMIN PICTURES













# KINSER/ADMIN PICTURES