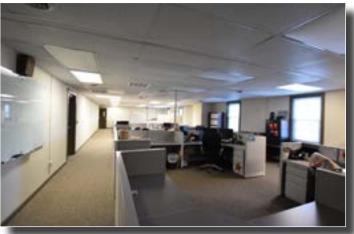

t room, and an operational commercial kitchen with two (2) walk-in freezers.

The campus has three (3) individual homes, along with two (2) dorm houses.

#### **Features**

Kinser/Administration Building: 37,365 SF 1989 | 2020

**Auditorium:** 10,871 SF 1976

Production Building: 14,649 SF 1986

World Communication Building: 13,114 SF 2004

Dorm House: 3,921 SF 1974 Inn Rooms: 5,728 SF 1976

Hilltop House: 4,867 SF 1975 Stone House: 2,335 SF 1973 Log Cabin: 1,669 1978

#### Property Video







Kinser/Admin. Building: 37,365 SF 1989 | 2020



Auditorium: 10,871 SF | 1976



Production Building: 14,649 SF | 1986



World Communication Building: 13,114 SF | 2004



# **AERIAL MAP**







# FLOOD MAP



# TAX & ZONING MAP





# KINSER/ADMIN PICTURES













# KINSER/ADMIN PICTURES