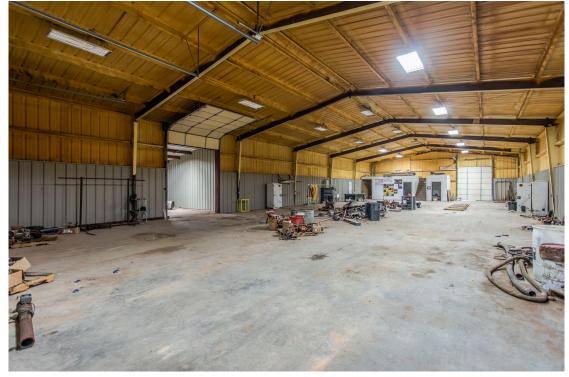

### Sale Price: \$925,000

- Building Size: 9,600± SF
  2,400± SF, Office Space
- Lot Size: 20± AC
- (2) 12'x14' OH Doors
- (2) Drive-Through Bays
- 18' Clear Height
- Built in 2018
- Sizeable Gravel Yard
- In-floor Inspection Bay
- 110,000 Gallon Clean Water Frac Pond On-site
- Warehouse includes conference room, kitchen, and multiple private offices