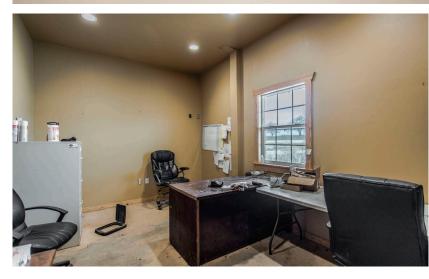

### Sale Price: \$925,000

- Building Size: 9,600± SF
  2,400± SF, Office Space
- Lot Size: 20± AC
- (2) 12'x14' OH Doors
- (2) Drive-Through Bays
- 18' Clear Height
- Built in 2018
- Sizeable Gravel Yard
- In-floor Inspection Bay
- 110,000 Gallon Clean Water Frac Pond On-site
- Warehouse includes conference room, kitchen, and multiple private offices