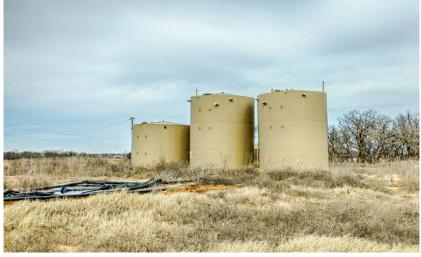

### Sale Price: \$925,000

- Building Size: 9,600± SF
  2,400± SF, Office Space
- Lot Size: 20± AC
- (2) 12'x14' OH Doors
- (2) Drive-Through Bays
- 18' Clear Height
- Built in 2018
- Sizeable Gravel Yard
- In-floor Inspection Bay
- 110,000 Gallon Clean Water Frac Pond On-site
- Warehouse includes conference room, kitchen, and multiple private offices