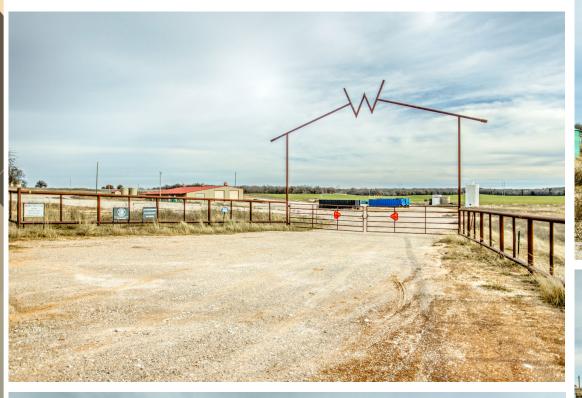

## WAREHOUSE WITH YARD

13616 N 2920 Road, Dover, Oklahoma 73734

### Sale Price: \$925,000

- Building Size: 9,600± SF
  2,400± SF, Office Space
- Lot Size: 20± AC
- (2) 12'x14' OH Doors
- (2) Drive-Through Bays
- 18' Clear Height
- Built in 2018
- Sizeable Gravel Yard
- In-floor Inspection Bay
- 110,000 Gallon Clean Water Frac Pond On-site
- Warehouse includes conference room, kitchen, and multiple private offices

# 13616 N 2920 Road Dover, OK 73734