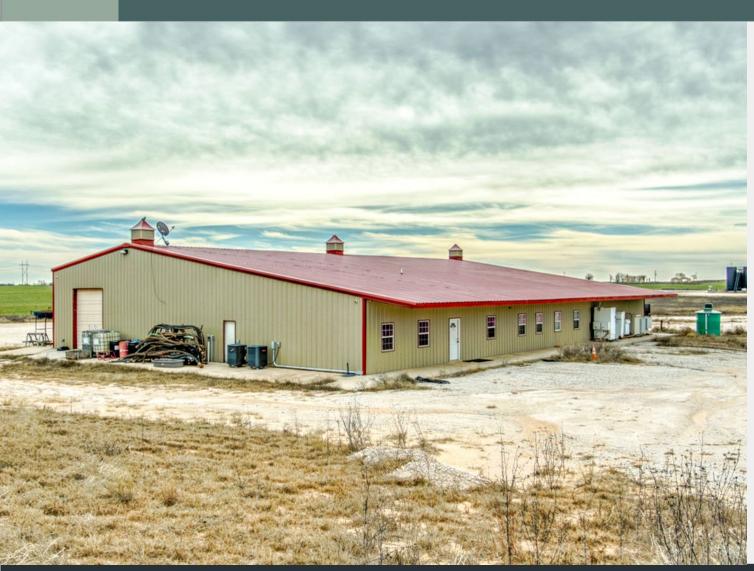

## WAREHOUSE WITH YARD

13616 N 2920 Road, Dover, Oklahoma 73734

### Sale Price: \$925,000

- Building Size: 9,600± SF
  2,400± SF, Office Space
- Lot Size: 20± AC
- (2) 12'x14' OH Doors
- (2) Drive-Through Bays
- 18' Clear Height
- Built in 2018
- Sizeable Gravel Yard
- In-floor Inspection Bay
- 110,000 Gallon Clean Water Frac Pond On-site
- Warehouse includes conference room, kitchen, and multiple private offices

# 13616 N 2920 Road Dover, OK 73734