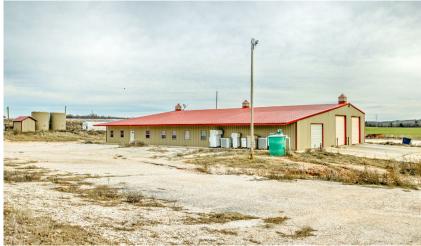

## WAREHOUSE WITH YARD

13616 N 2920 Road, Dover, Oklahoma 73734

### Sale Price: \$925,000

- Building Size: 9,600± SF
  2,400± SF, Office Space
- Lot Size: 20± AC
- (2) 12'x14' OH Doors
- (2) Drive-Through Bays
- 18' Clear Height
- Built in 2018
- Sizeable Gravel Yard
- In-floor Inspection Bay
- 110,000 Gallon Clean Water Frac Pond On-site
- Warehouse includes conference room, kitchen, and multiple private offices

# 13616 N 2920 Road Dover, OK 73734