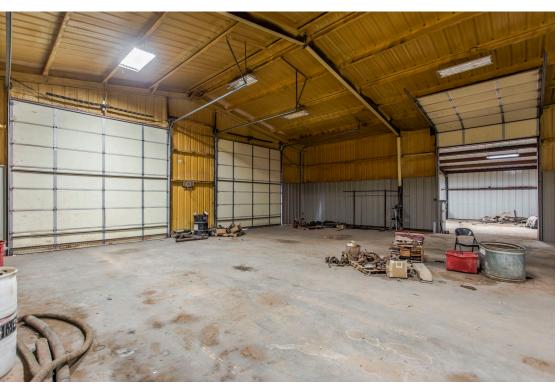

### Sale Price: \$925,000

- Building Size: 9,600± SF
  2,400± SF, Office Space
- Lot Size: 20± AC
- (2) 12'x14' OH Doors
- (2) Drive-Through Bays
- 18' Clear Height
- Built in 2018
- Sizeable Gravel Yard
- In-floor Inspection Bay
- 110,000 Gallon Clean Water Frac Pond On-site
- Warehouse includes conference room, kitchen, and multiple private offices