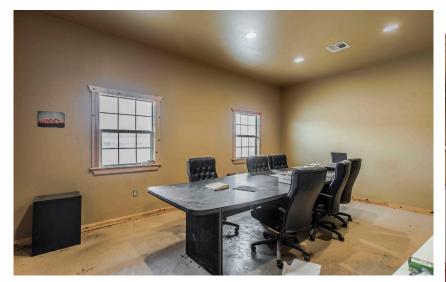

### Sale Price: \$925,000

- Building Size: 9,600± SF
  2,400± SF, Office Space
- Lot Size: 20± AC
- (2) 12'x14' OH Doors
- (2) Drive-Through Bays
- 18' Clear Height
- Built in 2018
- Sizeable Gravel Yard
- In-floor Inspection Bay
- 110,000 Gallon Clean Water Frac Pond On-site
- Warehouse includes conference room, kitchen, and multiple private offices