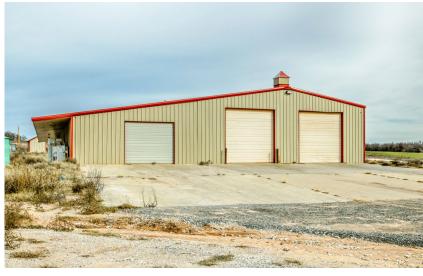

## WAREHOUSE WITH YARD

13616 N 2920 Road, Dover, Oklahoma 73734

### Sale Price: \$925,000

- Building Size: 9,600± SF
  2,400± SF, Office Space
- Lot Size: 20± AC
- (2) 12'x14' OH Doors
- (2) Drive-Through Bays
- 18' Clear Height
- Built in 2018
- Sizeable Gravel Yard
- In-floor Inspection Bay
- 110,000 Gallon Clean Water Frac Pond On-site
- Warehouse includes conference room, kitchen, and multiple private offices

# 13616 N 2920 Road Dover, OK 73734