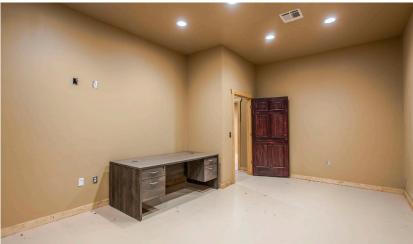

### Sale Price: \$925,000

- Building Size: 9,600± SF
  2,400± SF, Office Space
- Lot Size: 20± AC
- (2) 12'x14' OH Doors
- (2) Drive-Through Bays
- 18' Clear Height
- Built in 2018
- Sizeable Gravel Yard
- In-floor Inspection Bay
- 110,000 Gallon Clean Water Frac Pond On-site
- Warehouse includes conference room, kitchen, and multiple private offices