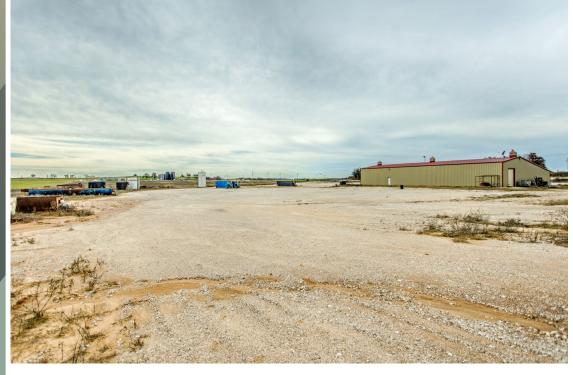

### Sale Price: \$925,000

- Building Size: 9,600± SF
  2,400± SF, Office Space
- Lot Size: 20± AC
- (2) 12'x14' OH Doors
- (2) Drive-Through Bays
- 18' Clear Height
- Built in 2018
- Sizeable Gravel Yard
- In-floor Inspection Bay
- 110,000 Gallon Clean Water Frac Pond On-site
- Warehouse includes conference room, kitchen, and multiple private offices