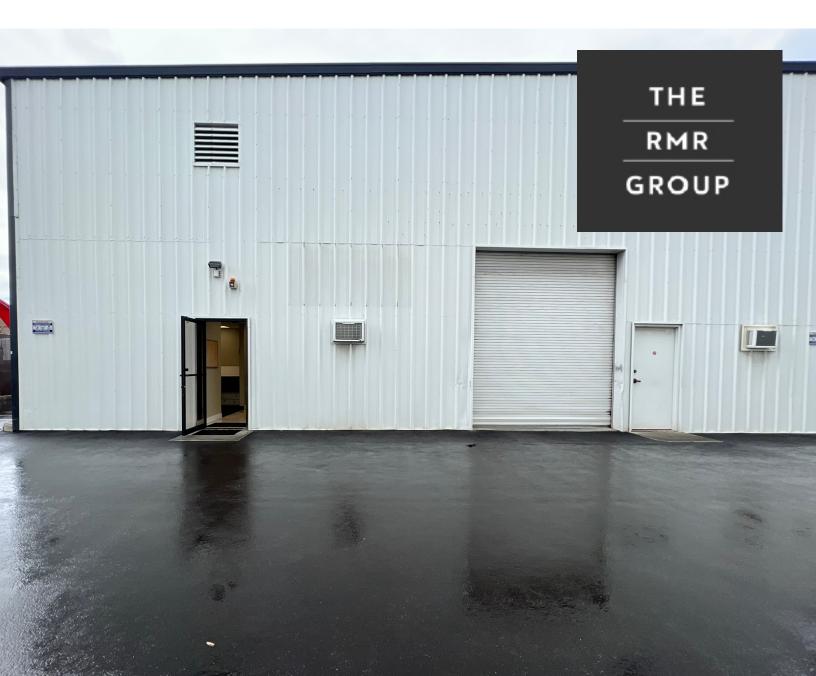

# Sand Island Center 2144 Auiki Street

Bay I-1

2144 Auiki Street, Bay I-4 & Bay I-2 Honolulu, HI 96819 www.cbre.com/hawaii

#### **Property Information**

- AVAILABLE IMMEDIATLEY
- Two small offices and reception area
- Mezzaine storage
- Reception area
- Clean warehouse space
- Four (4) parking stalls
- Secure location (On-site security)
- Container loading area
- Convenient location
- Easy access to H-1 Nimitz, airport and downtown
- NO auto-related businesses allowed