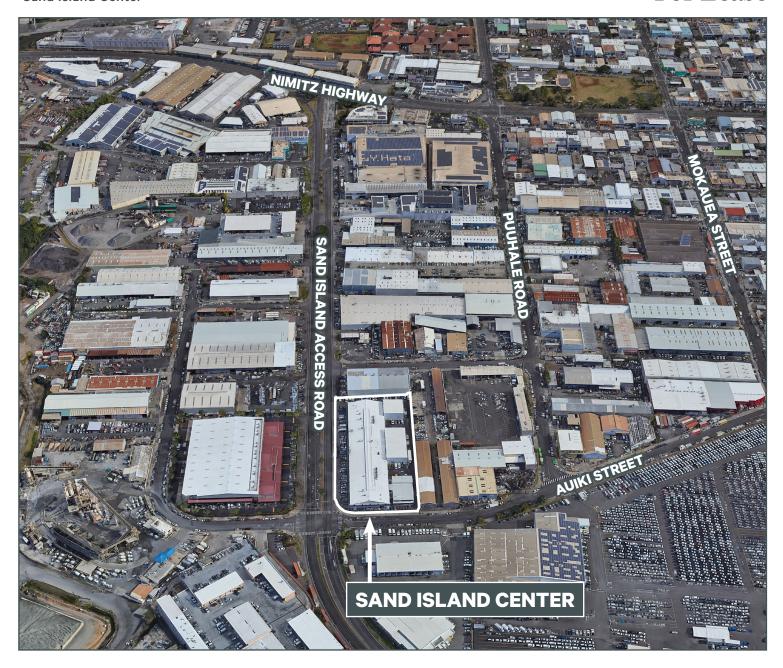

# Sand Island Center 2144 Auiki Street

Bay I-1

2144 Auiki Street, Bay I-4 & Bay I-2 Honolulu, HI 96819 www.cbre.com/hawaii

#### **Property Information**

- AVAILABLE IMMEDIATLEY
- Two small offices and reception area
- Mezzaine storage
- Reception area
- Clean warehouse space
- Four (4) parking stalls
- Secure location (On-site security)
- Container loading area
- Convenient location
- Easy access to H-1 Nimitz, airport and downtown
- NO auto-related businesses allowed