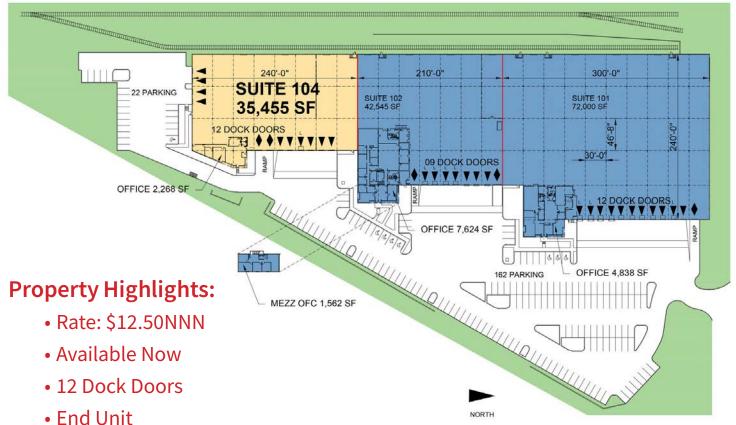

## Available Now For Sublease

35,455 SF

**JLL Industrial Baltimore** 

Rob Maddux
443 931 3353
rob.maddux@jll.com

Trailer Parking

• 2,268 SF Office